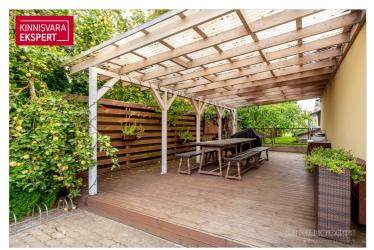

The courtyard building (total area 214.4 m²) houses 4 apartments with terraces, three of which are spread across two floors. On the first floor of the apartments, there is a spacious living room, kitchen, and sauna, while the second floor features a sleeping area that can accommodate up to four people. The studio-type apartment has beds for 4 guests, while the others can accommodate up to 6. The kitchenettes are fully equipped – stove, microwave, dishwasher, kettle, refrigerator, cutlery, etc. There is a shared barbecue area in the courtyard of the building.

The buildings are connected to district heating, with all necessary utility connections at sufficient capacity. To manage the guesthouse, an automated check-in and check-out system with video surveillance is in place, which helps save on personnel costs and enables the business to be managed remotely. Parking is available on the property for up to 12 cars.