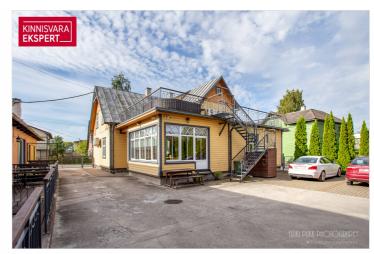

The courtyard building (total area 214.4 m²) houses 4 apartments with terraces, three of which are spread across two floors. On the first floor of the apartments, there is a spacious living room, kitchen, and sauna, while the second floor features a sleeping area that can accommodate up to four people. The studio-type apartment has beds for 4 guests, while the others can accommodate up to 6. The kitchenettes are fully equipped – stove, microwave, dishwasher, kettle, refrigerator, cutlery, etc. There is a shared barbecue area in the courtyard of the building.

The buildings are connected to district heating, with all necessary utility connections at sufficient capacity. To manage the guesthouse, an automated check-in and check-out system with video surveillance is in place, which helps save on personnel costs and enables the business to be managed remotely. Parking is available on the property for up to 12 cars.