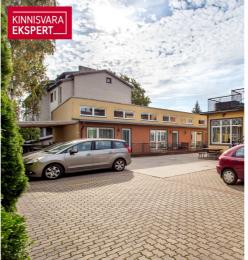

The courtyard building (total area 214.4 m²) houses 4 apartments with terraces, three of which are spread across two floors. On the first floor of the apartments, there is a spacious living room, kitchen, and sauna, while the second floor features a sleeping area that can accommodate up to four people. The studio-type apartment has beds for 4 guests, while the others can accommodate up to 6. The kitchenettes are fully equipped – stove, microwave, dishwasher, kettle, refrigerator, cutlery, etc. There is a shared barbecue area in the courtyard of the building.

The buildings are connected to district heating, with all necessary utility connections at sufficient capacity. To manage the guesthouse, an automated check-in and check-out system with video surveillance is in place, which helps save on personnel costs and enables the business to be managed remotely. Parking is available on the property for up to 12 cars.