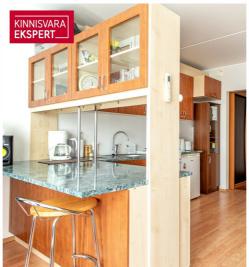

#### Additional information

NEW PRICE 90,000 euros (was 109,000).

A first floor apartment is for sale in Papiniidu 52 building. The apartment is a one-room apartment with a size of 36m2 + a balcony with a size of 5.8m2.

The apartment is sold with furnishings, excl. computer desk and TV.

Utility payments are 62 euros in summer, 79 euros in winter.

There are many different shopping places nearby: Kaubamajakas, Riia Maja, Selver, Rimi. Schools, kindergartens, a family physician's center, bus connections in all directions are also within walking distance.