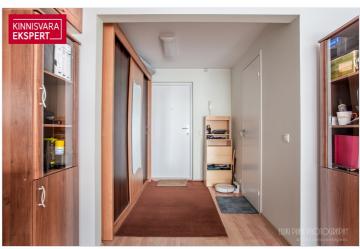

#### Additional information

NEW PRICE 90,000 euros (was 109,000).

A first floor apartment is for sale in Papiniidu 52 building. The apartment is a one-room apartment with a size of 36m2 + a balcony with a size of 5.8m2.

The apartment is sold with furnishings, excl. computer desk and TV.

Utility payments are 62 euros in summer, 79 euros in winter.

There are many different shopping places nearby: Kaubamajakas, Riia Maja, Selver, Rimi. Schools, kindergartens, a family physician's center, bus connections in all directions are also within walking distance.