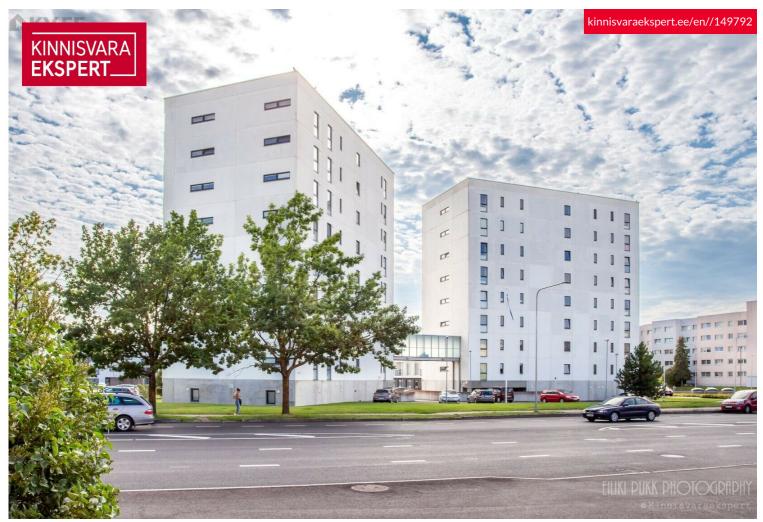

# For sale apartment **PAPINIIDU 52**

Pärnu maakond, Pärnu linn, Mai

Cozy apartment in Pärnu

#### Additional information

NEW PRICE 90,000 euros (was 109,000).

A first floor apartment is for sale in Papiniidu 52 building. The apartment is a one-room apartment with a size of 36m2 + a balcony with a size of 5.8m2.

#### Location

**♀**Pärnu maakond, Pärnu linn, Mai