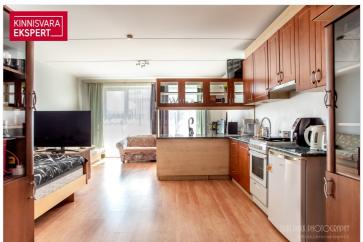

#### Additional information

NEW PRICE 90,000 euros (was 109,000).

A first floor apartment is for sale in Papiniidu 52 building. The apartment is a one-room apartment with a size of 36m2 + a balcony with a size of 5.8m2.

The apartment is sold with furnishings, excl. computer desk and TV.

Utility payments are 62 euros in summer, 79 euros in winter.

There are many different shopping places nearby: Kaubamajakas, Riia Maja, Selver, Rimi. Schools, kindergartens, a family physician's center, bus connections in all directions are also within walking distance.