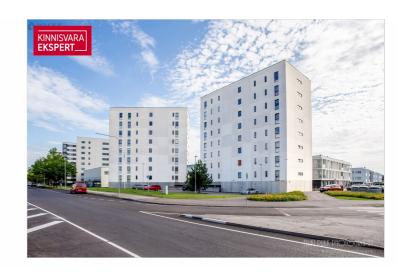

#### Additional information

NEW PRICE 90,000 euros (was 109,000).

A first floor apartment is for sale in Papiniidu 52 building. The apartment is a one-room apartment with a size of 36m2 + a balcony with a size of 5.8m2.