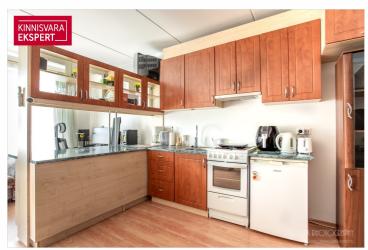

#### Additional information

NEW PRICE 90,000 euros (was 109,000).

A first floor apartment is for sale in Papiniidu 52 building. The apartment is a one-room apartment with a size of 36m2 + a balcony with a size of 5.8m2.

The apartment is sold with furnishings, excl. computer desk and TV.

Utility payments are 62 euros in summer, 79 euros in winter.

There are many different shopping places nearby: Kaubamajakas, Riia Maja, Selver, Rimi. Schools, kindergartens, a family physician's center, bus connections in all directions are also within walking distance.