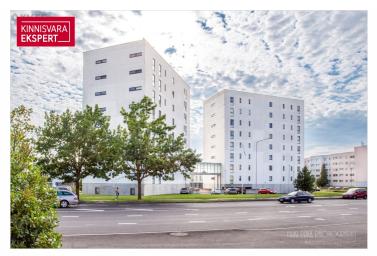

#### Additional information

NEW PRICE 90,000 euros (was 109,000).

A first floor apartment is for sale in Papiniidu 52 building. The apartment is a one-room apartment with a size of 36m2 + a balcony with a size of 5.8m2.