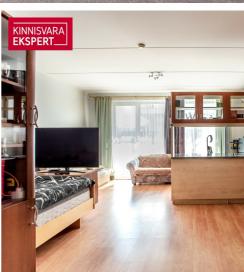

#### Additional information

NEW PRICE 90,000 euros (was 109,000).

A first floor apartment is for sale in Papiniidu 52 building. The apartment is a one-room apartment with a size of 36m2 + a balcony with a size of 5.8m2.

The apartment is sold with furnishings, excl. computer desk and TV.

Utility payments are 62 euros in summer, 79 euros in winter.

There are many different shopping places nearby: Kaubamajakas, Riia Maja, Selver, Rimi. Schools, kindergartens, a family physician's center, bus connections in all directions are also within walking distance.