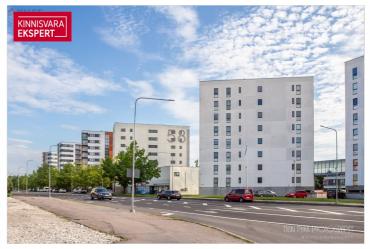

#### Additional information

NEW PRICE 90,000 euros (was 109,000).

A first floor apartment is for sale in Papiniidu 52 building. The apartment is a one-room apartment with a size of 36m2 + a balcony with a size of 5.8m2.