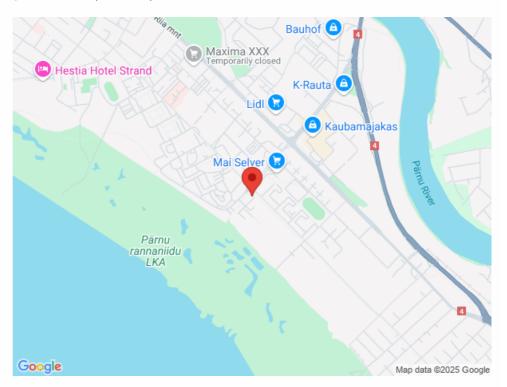

The apartment is sold with furnishings, excl. computer desk and TV.

Utility payments are 62 euros in summer, 79 euros in winter.

There are many different shopping places nearby: Kaubamajakas, Riia Maja, Selver, Rimi. Schools, kindergartens, a family physician's center, bus connections in all directions are also within walking distance.

#### Location

**♀**Pärnu maakond, Pärnu linn, Mai