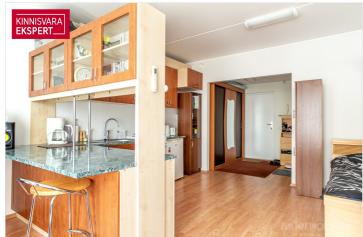

#### Additional information

NEW PRICE 90,000 euros (was 109,000).

A first floor apartment is for sale in Papiniidu 52 building. The apartment is a one-room apartment with a size of 36m2 + a balcony with a size of 5.8m2.

The apartment is sold with furnishings, excl. computer desk and TV.

Utility payments are 62 euros in summer, 79 euros in winter.

There are many different shopping places nearby: Kaubamajakas, Riia Maja, Selver, Rimi. Schools, kindergartens, a family physician's center, bus connections in all directions are also within walking distance.