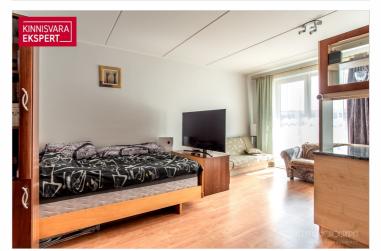

#### Additional information

NEW PRICE 90,000 euros (was 109,000).

A first floor apartment is for sale in Papiniidu 52 building. The apartment is a one-room apartment with a size of 36m2 + a balcony with a size of 5.8m2.

The apartment is sold with furnishings, excl. computer desk and TV.

Utility payments are 62 euros in summer, 79 euros in winter.

There are many different shopping places nearby: Kaubamajakas, Riia Maja, Selver, Rimi. Schools, kindergartens, a family physician's center, bus connections in all directions are also within walking distance.