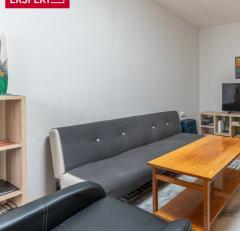

### Additional data

basement, electricity, locked staircase, refrigerator, shower, washing machine, water, WC separately, kitchen furniture, separate rooms, central heating