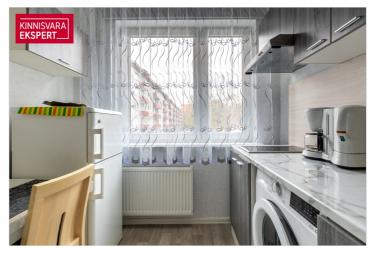

# For sale apartment MUSTAMÄE TEE 100

PHarju maakond, Tallinn, Mustamäe linnaosa

Sisekvartali maja, vaikne ümbrus, toad eraldi!

### **IRIS OLLE**

2 2/5 4 ooms floor t

**47.2** m<sup>2</sup> total area 115 000€

2 436.44 € / m<sup>2</sup>

| Price range       | <b>115 000</b> €      |
|-------------------|-----------------------|
| Building material | panel                 |
| Floor             | 2/5                   |
| Condition         | sanitary repairs made |
| Form of ownership | apartment ownership   |
| Total area        | 47.2 m <sup>2</sup>   |
| Rooms             | 2                     |
| ID                | 149777                |
|                   |                       |

### Additional data

basement, electricity, locked staircase, refrigerator, shower, washing machine, water, WC separately, kitchen furniture, separate rooms, central heating