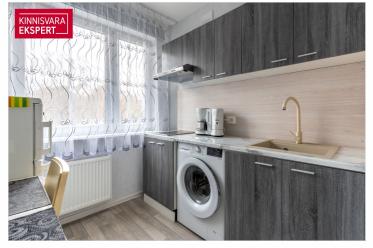

### Additional data

basement, electricity, locked staircase, refrigerator, shower, washing machine, water, WC separately, kitchen furniture, separate rooms, central heating