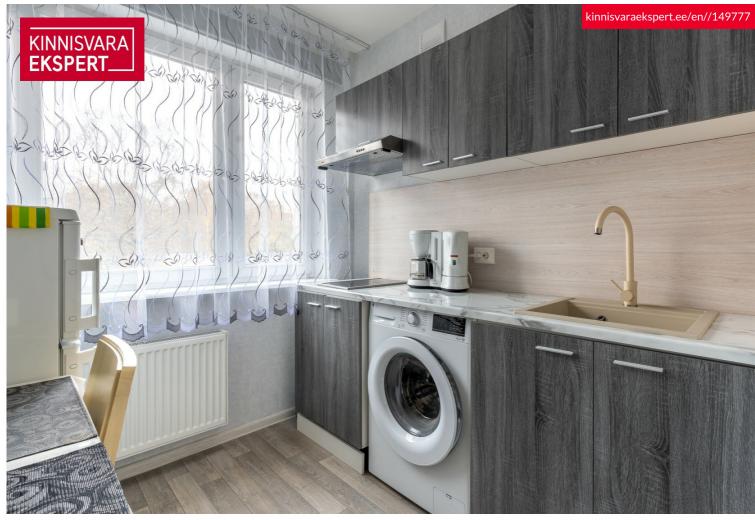

### Additional data

basement, electricity, locked staircase, refrigerator, shower, washing machine, water, WC separately, kitchen furniture, separate rooms, central heating