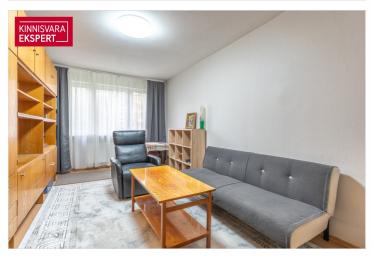

### **IRIS OLLE**

2 2/5 4 ooms floor t

**47.2** m<sup>2</sup> total area 115 000€

2 436.44 € / m<sup>2</sup>

| Price range       | <b>115 000</b> €      |
|-------------------|-----------------------|
| Building material | panel                 |
| Floor             | 2/5                   |
| Condition         | sanitary repairs made |
| Form of ownership | apartment ownership   |
| Total area        | 47.2 m <sup>2</sup>   |
| Rooms             | 2                     |
| ID                | 149777                |
|                   |                       |