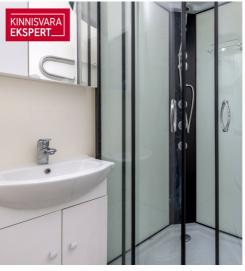

### Additional data

basement, electricity, locked staircase, refrigerator, shower, washing machine, water, WC separately, kitchen furniture, separate rooms, central heating