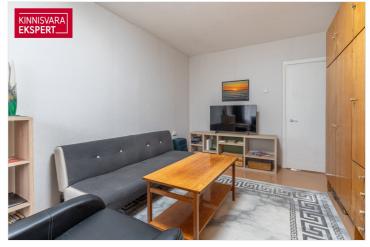

# For sale apartment MUSTAMÄE TEE 100

PHarju maakond, Tallinn, Mustamäe linnaosa

Sisekvartali maja, vaikne ümbrus, toad eraldi!

### **IRIS OLLE**

2 2/5 4 ooms floor t

**47.2** m<sup>2</sup> total area 115 000€

2 436.44 € / m<sup>2</sup>

| Price range       | <b>115 000</b> €      |
|-------------------|-----------------------|
| Building material | panel                 |
| Floor             | 2/5                   |
| Condition         | sanitary repairs made |
| Form of ownership | apartment ownership   |
| Total area        | 47.2 m <sup>2</sup>   |
| Rooms             | 2                     |
| ID                | 149777                |
|                   |                       |

### Additional data

basement, electricity, locked staircase, refrigerator, shower, washing machine, water, WC separately, kitchen furniture, separate rooms, central heating