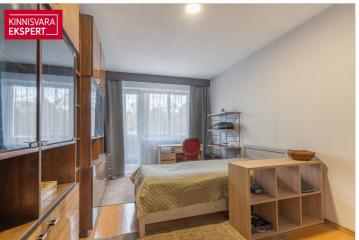

# For sale apartment MUSTAMÄE TEE 100

PHarju maakond, Tallinn, Mustamäe linnaosa

Sisekvartali maja, vaikne ümbrus, toad eraldi!

### **IRIS OLLE**

2 2/5 4 ooms floor t

**47.2** m<sup>2</sup> total area 115 000€

2 436.44 € / m<sup>2</sup>

| Price range       | <b>115 000</b> €      |
|-------------------|-----------------------|
| Building material | panel                 |
| Floor             | 2/5                   |
| Condition         | sanitary repairs made |
| Form of ownership | apartment ownership   |
| Total area        | 47.2 m <sup>2</sup>   |
| Rooms             | 2                     |
| ID                | 149777                |
|                   |                       |

### Additional data

basement, electricity, locked staircase, refrigerator, shower, washing machine, water, WC separately, kitchen furniture, separate rooms, central heating