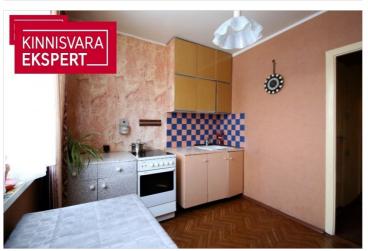

# For sale apartment K. KÄRBERI TN 60

Harju maakond, Tallinn, Lasnamäe linnaosa

2 - toaline korter Lasnamäel

# Additional data

balconi, bath, electricity, elevator, furniture, furniture change possibility, locked staircase, parquet, refrigerator, secured door, shower, washing machine, water, WC separately, kitchen furniture, separate rooms, wall cupboard, central water, city transport, central heating