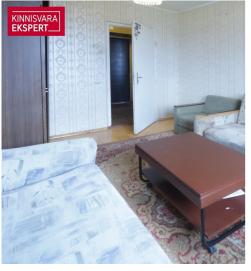

# For sale apartment K. KÄRBERI TN 60

Harju maakond, Tallinn, Lasnamäe linnaosa

2 - toaline korter Lasnamäel

# **VSEVOLOD BARINOV**

**□** +37253420059

**\**+3726556544

■ vsevolod.barinov@kinnisvaraekspert.ee

| ID                         | 149757                 |
|----------------------------|------------------------|
| Rooms                      | 2                      |
| Total area                 | 49.2 m <sup>2</sup>    |
| Form of ownership          | apartment<br>ownership |
| Condition                  | completed              |
| Year of construction       | 1985                   |
| Floor                      | 5/9                    |
| Building material          | panel                  |
| Cadastral register number: | 78403:309:0750         |

# Additional data

balconi, bath, electricity, elevator, furniture, furniture change possibility, locked staircase, parquet, refrigerator, secured door, shower, washing machine, water, WC separately, kitchen furniture, separate rooms, wall cupboard, central water, city transport, central heating