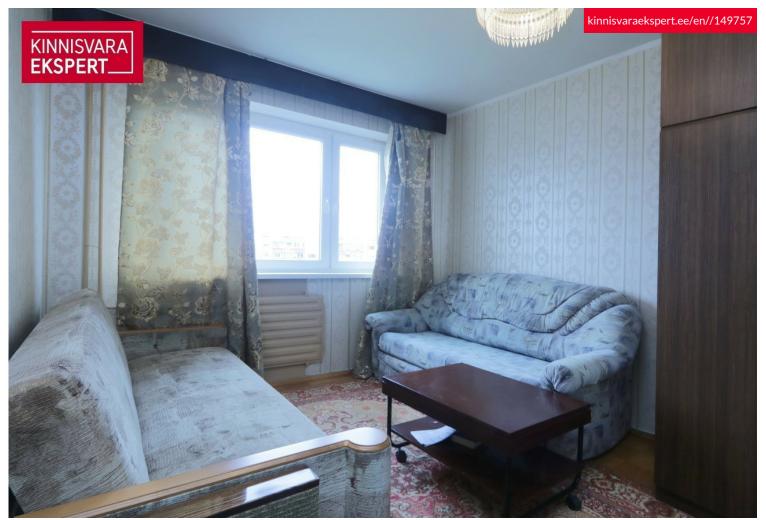

# For sale apartment K. KÄRBERI TN 60

Harju maakond, Tallinn, Lasnamäe linnaosa

2 - toaline korter Lasnamäel

# **VSEVOLOD BARINOV**

**□** +37253420059

**\**+3726556544

■ vsevolod.barinov@kinnisvaraekspert.ee

| ID                         | 149757                 |
|----------------------------|------------------------|
| Rooms                      | 2                      |
| Total area                 | 49.2 m <sup>2</sup>    |
| Form of ownership          | apartment<br>ownership |
| Condition                  | completed              |
| Year of construction       | 1985                   |
| Floor                      | 5/9                    |
| Building material          | panel                  |
| Cadastral register number: | 78403:309:0750         |

# Additional data

balconi, bath, electricity, elevator, furniture, furniture change possibility, locked staircase, parquet, refrigerator, secured door, shower, washing machine, water, WC separately, kitchen furniture, separate rooms, wall cupboard, central water, city transport, central heating