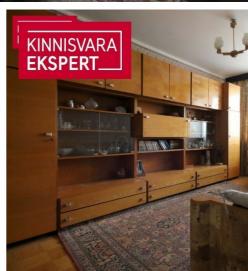

# For sale apartment K. KÄRBERI TN 60

Harju maakond, Tallinn, Lasnamäe linnaosa

2 - toaline korter Lasnamäel

# **VSEVOLOD BARINOV**

**□** +37253420059

**\**+3726556544

■ vsevolod.barinov@kinnisvaraekspert.ee

| ID                         | 149757                 |
|----------------------------|------------------------|
| Rooms                      | 2                      |
| Total area                 | 49.2 m <sup>2</sup>    |
| Form of ownership          | apartment<br>ownership |
| Condition                  | completed              |
| Year of construction       | 1985                   |
| Floor                      | 5/9                    |
| Building material          | panel                  |
| Cadastral register number: | 78403:309:0750         |

# Additional data

balconi, bath, electricity, elevator, furniture, furniture change possibility, locked staircase, parquet, refrigerator, secured door, shower, washing machine, water, WC separately, kitchen furniture, separate rooms, wall cupboard, central water, city transport, central heating