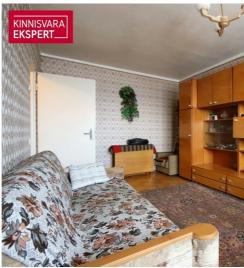

# For sale apartment K. KÄRBERI TN 60

Harju maakond, Tallinn, Lasnamäe linnaosa

2 - toaline korter Lasnamäel

# **VSEVOLOD BARINOV**

**□** +37253420059

**\**+3726556544

■ vsevolod.barinov@kinnisvaraekspert.ee

| ID                         | 149757                 |
|----------------------------|------------------------|
| Rooms                      | 2                      |
| Total area                 | 49.2 m <sup>2</sup>    |
| Form of ownership          | apartment<br>ownership |
| Condition                  | completed              |
| Year of construction       | 1985                   |
| Floor                      | 5/9                    |
| Building material          | panel                  |
| Cadastral register number: | 78403:309:0750         |

# Additional data

balconi, bath, electricity, elevator, furniture, furniture change possibility, locked staircase, parquet, refrigerator, secured door, shower, washing machine, water, WC separately, kitchen furniture, separate rooms, wall cupboard, central water, city transport, central heating