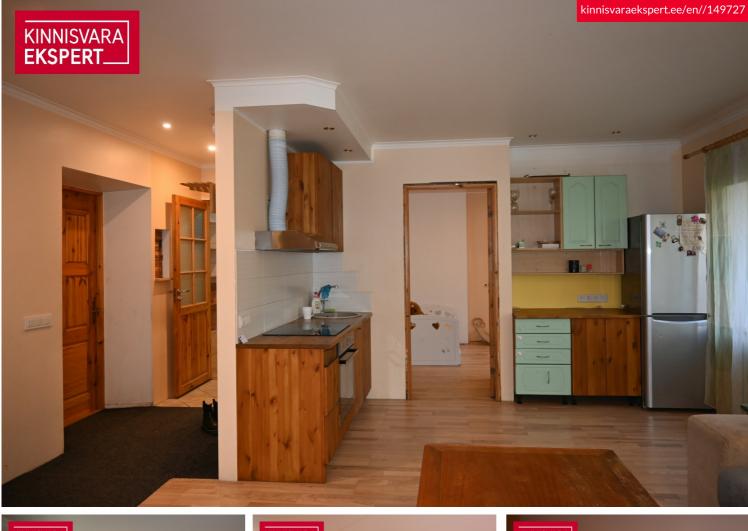

# For sale apartment **PARKALI 8**

Järva maakond, Paide linn, Paide linn

Vallimäe vahetu lähedus. Kohe kolimiseks valmis.

PIRET REINSALU

 ID 149727 Rooms 3 Total area 57.6 m<sup>2</sup> Form of ownership apartment ownership Year of construction 1960 Floor 1/2 Building material stone Cadastral register number: 56601:007:1390 Price range 42 000€ Price per m2 729.17 €

### Additional data

boiler, electricity, locked staircase, parquet, shower, water, kitchen furniture, open kitchen, new sewerage, new electric circuit, central water, storage room, stove, electric floor heating