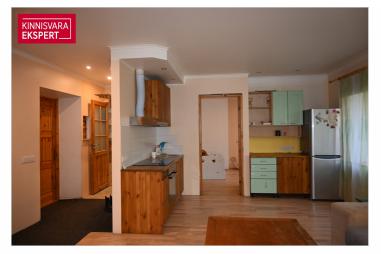

# For sale apartment **PARKALI 8**

Järva maakond, Paide linn, Paide linn

Vallimäe vahetu lähedus. Kohe kolimiseks valmis.

PIRET REINSALU

 ID 149727 Rooms 3 Total area 57.6 m<sup>2</sup> Form of ownership apartment ownership Year of construction 1960 Floor 1/2 Building material stone Cadastral register number: 56601:007:1390 Price range 42 000€ Price per m2 729.17 €

### Additional data

boiler, electricity, locked staircase, parquet, shower, water, kitchen furniture, open kitchen, new sewerage, new electric circuit, central water, storage room, stove, electric floor heating