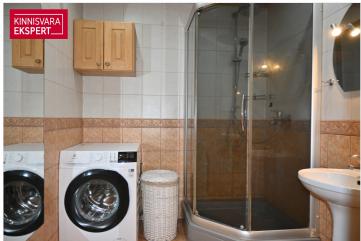

### Additional data

boiler, electricity, locked staircase, parquet, shower, water, kitchen furniture, open kitchen, new sewerage, new electric circuit, central water, storage room, stove, electric floor heating