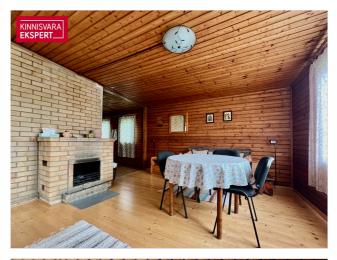

## Additional data

boiler, electricity, furniture, profile, shower, water, kitchen furniture, fenced territory, stove, fireplace

The summer house includes a living room, a small bedroom, a toilet-shower room (hot water provided by an electric boiler), and a kitchen. The yard is well-maintained, featuring various bushes, apple trees, and a private vegetable garden. Water is supplied to the property from the local pumping station, and there is a three-chamber septic system for sewage. The electrical connection is 3-phase with a 16A main fuse.