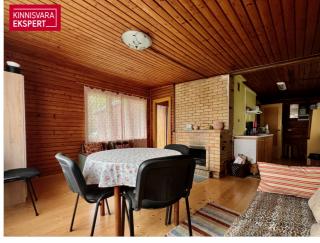

## Additional data

boiler, electricity, furniture, profile, shower, water, kitchen furniture, fenced territory, stove, fireplace

The summer house includes a living room, a small bedroom, a toilet-shower room (hot water provided by an electric boiler), and a kitchen. The yard is well-maintained, featuring various bushes, apple trees, and a private vegetable garden. Water is supplied to the property from the local pumping station, and there is a three-chamber septic system for sewage. The electrical connection is 3-phase with a 16A main fuse.