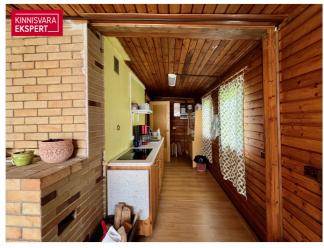

## Additional data

boiler, electricity, furniture, profile, shower, water, kitchen furniture, fenced territory, stove, fireplace

The summer house includes a living room, a small bedroom, a toilet-shower room (hot water provided by an electric boiler), and a kitchen. The yard is well-maintained, featuring various bushes, apple trees, and a private vegetable garden. Water is supplied to the property from the local pumping station, and there is a three-chamber septic system for sewage. The electrical connection is 3-phase with a 16A main fuse.