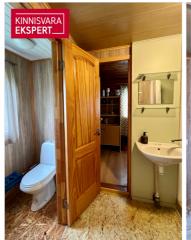

The summer house includes a living room, a small bedroom, a toilet-shower room (hot water provided by an electric boiler), and a kitchen. The yard is well-maintained, featuring various bushes, apple trees, and a private vegetable garden. Water is supplied to the property from the local pumping station, and there is a three-chamber septic system for sewage. The electrical connection is 3-phase with a 16A main fuse.