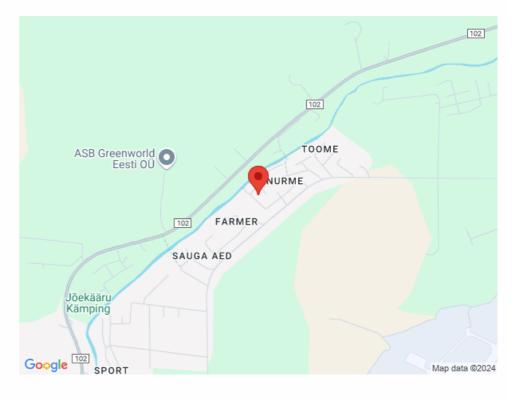

# Location

Pärnu maakond, Tori vald, Eametsa küla

Nearby are the Sauga River, Sauga Primary School, and it's only about a 10-minute drive to Pärnu city center. The nearest grocery store is Sauga Konsum (about a 5-minute drive), and Alexela Täkupeoss is 3.4 km away.