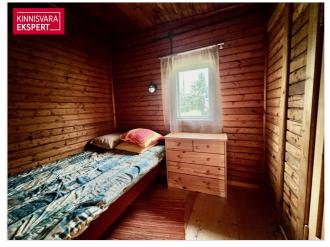

The summer house includes a living room, a small bedroom, a toilet-shower room (hot water provided by an electric boiler), and a kitchen. The yard is well-maintained, featuring various bushes, apple trees, and a private vegetable garden. Water is supplied to the property from the local pumping station, and there is a three-chamber septic system for sewage. The electrical connection is 3-phase with a 16A main fuse.