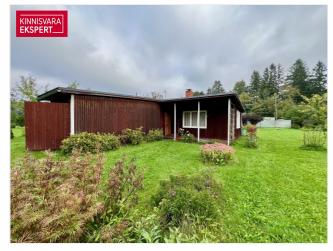

# For sale cottage NURMEAIA TEE 13

Pärnu maakond, Tori vald, Eametsa küla

Müüa heas korras suvila rahulikus Eametsa külas!

**KRISTEL NOVEK** 

59 000 €

1 191.92 € / m<sup>2</sup>

**49.5** m<sup>2</sup>

total are:

The summer house includes a living room, a small bedroom, a toilet-shower room (hot water provided by an electric boiler), and a kitchen. The yard is well-maintained, featuring various bushes, apple trees, and a private vegetable garden. Water is supplied to the property from the local pumping station, and there is a three-chamber septic system for sewage. The electrical connection is 3-phase with a 16A main fuse.