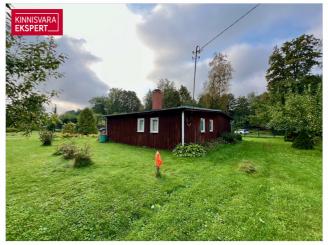

# For sale cottage NURMEAIA TEE 13

Pärnu maakond, Tori vald, Eametsa küla

Müüa heas korras suvila rahulikus Eametsa külas!

**KRISTEL NOVEK** 

59 000 €

1 191.92 € / m<sup>2</sup>

**49.5** m<sup>2</sup>

total are:

### Additional information

For sale: a well-maintained summer house in the peaceful village of Eametsa. The property consists of two cadastral units (a 1082 m<sup>2</sup> plot with a summer house and a 1388 m<sup>2</sup> undeveloped plot at Nurmeiaia Road 18, without building rights) located opposite each other across Nurmeiaia Road.