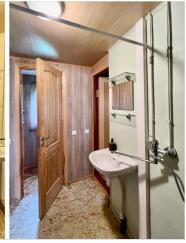

The summer house includes a living room, a small bedroom, a toilet-shower room (hot water provided by an electric boiler), and a kitchen. The yard is well-maintained, featuring various bushes, apple trees, and a private vegetable garden. Water is supplied to the property from the local pumping station, and there is a three-chamber septic system for sewage. The electrical connection is 3-phase with a 16A main fuse.