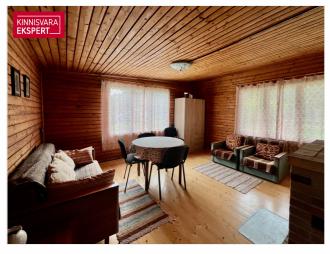

The summer house includes a living room, a small bedroom, a toilet-shower room (hot water provided by an electric boiler), and a kitchen. The yard is well-maintained, featuring various bushes, apple trees, and a private vegetable garden. Water is supplied to the property from the local pumping station, and there is a three-chamber septic system for sewage. The electrical connection is 3-phase with a 16A main fuse.