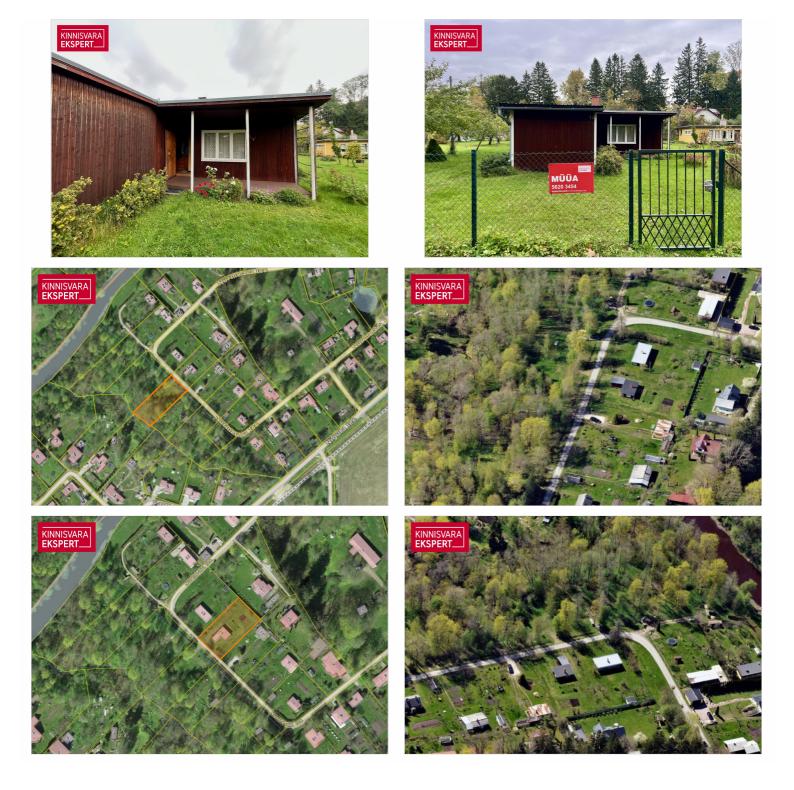

### Additional information

For sale: a well-maintained summer house in the peaceful village of Eametsa. The property consists of two cadastral units (a 1082 m<sup>2</sup> plot with a summer house and a 1388 m<sup>2</sup> undeveloped plot at Nurmeiaia Road 18, without building rights) located opposite each other across Nurmeiaia Road.

# Location

Pärnu maakond, Tori vald, Eametsa küla