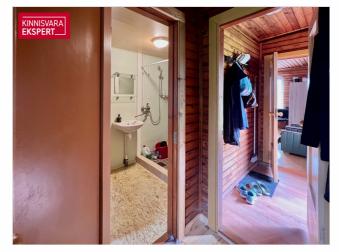

The summer house includes a living room, a small bedroom, a toilet-shower room (hot water provided by an electric boiler), and a kitchen. The yard is well-maintained, featuring various bushes, apple trees, and a private vegetable garden. Water is supplied to the property from the local pumping station, and there is a three-chamber septic system for sewage. The electrical connection is 3-phase with a 16A main fuse.