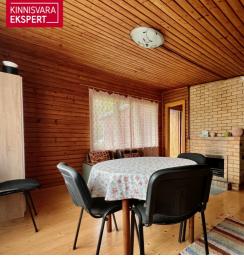

The summer house includes a living room, a small bedroom, a toilet-shower room (hot water provided by an electric boiler), and a kitchen. The yard is well-maintained, featuring various bushes, apple trees, and a private vegetable garden. Water is supplied to the property from the local pumping station, and there is a three-chamber septic system for sewage. The electrical connection is 3-phase with a 16A main fuse.