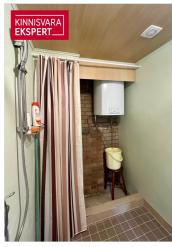

The summer house includes a living room, a small bedroom, a toilet-shower room (hot water provided by an electric boiler), and a kitchen. The yard is well-maintained, featuring various bushes, apple trees, and a private vegetable garden. Water is supplied to the property from the local pumping station, and there is a three-chamber septic system for sewage. The electrical connection is 3-phase with a 16A main fuse.