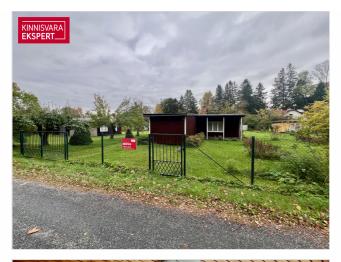

### Additional information

For sale: a well-maintained summer house in the peaceful village of Eametsa. The property consists of two cadastral units (a 1082 m<sup>2</sup> plot with a summer house and a 1388 m<sup>2</sup> undeveloped plot at Nurmeiaia Road 18, without building rights) located opposite each other across Nurmeiaia Road.

The summer house includes a living room, a small bedroom, a toilet-shower room (hot water provided by an electric boiler), and a kitchen. The yard is well-maintained, featuring various bushes, apple trees, and a private vegetable garden. Water is supplied to the property from the local pumping station, and there is a three-chamber septic system for sewage. The electrical connection is 3-phase with a 16A main fuse.