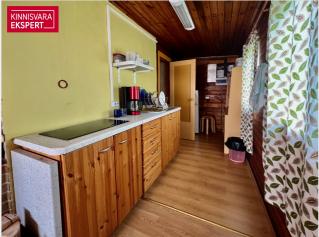

## Additional data

boiler, electricity, furniture, profile, shower, water, kitchen furniture, fenced territory, stove, fireplace

The summer house includes a living room, a small bedroom, a toilet-shower room (hot water provided by an electric boiler), and a kitchen. The yard is well-maintained, featuring various bushes, apple trees, and a private vegetable garden. Water is supplied to the property from the local pumping station, and there is a three-chamber septic system for sewage. The electrical connection is 3-phase with a 16A main fuse.