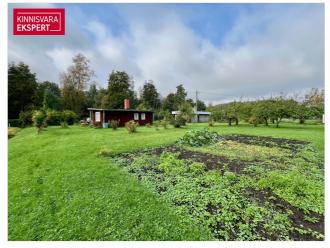

The summer house includes a living room, a small bedroom, a toilet-shower room (hot water provided by an electric boiler), and a kitchen. The yard is well-maintained, featuring various bushes, apple trees, and a private vegetable garden. Water is supplied to the property from the local pumping station, and there is a three-chamber septic system for sewage. The electrical connection is 3-phase with a 16A main fuse.

Nearby are the Sauga River, Sauga Primary School, and it's only about a 10-minute drive to Pärnu city center. The nearest grocery store is Sauga Konsum (about a 5-minute drive), and Alexela Täkupeoss is 3.4 km away.