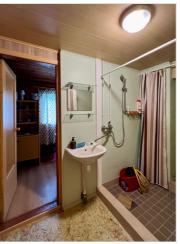

The summer house includes a living room, a small bedroom, a toilet-shower room (hot water provided by an electric boiler), and a kitchen. The yard is well-maintained, featuring various bushes, apple trees, and a private vegetable garden. Water is supplied to the property from the local pumping station, and there is a three-chamber septic system for sewage. The electrical connection is 3-phase with a 16A main fuse.