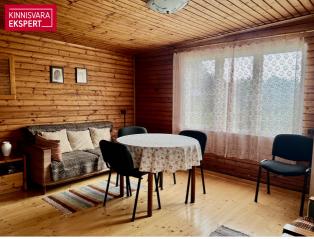

The summer house includes a living room, a small bedroom, a toilet-shower room (hot water provided by an electric boiler), and a kitchen. The yard is well-maintained, featuring various bushes, apple trees, and a private vegetable garden. Water is supplied to the property from the local pumping station, and there is a three-chamber septic system for sewage. The electrical connection is 3-phase with a 16A main fuse.