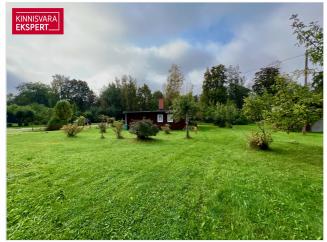

The summer house includes a living room, a small bedroom, a toilet-shower room (hot water provided by an electric boiler), and a kitchen. The yard is well-maintained, featuring various bushes, apple trees, and a private vegetable garden. Water is supplied to the property from the local pumping station, and there is a three-chamber septic system for sewage. The electrical connection is 3-phase with a 16A main fuse.