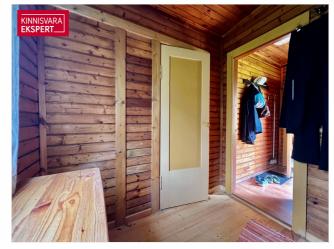

The summer house includes a living room, a small bedroom, a toilet-shower room (hot water provided by an electric boiler), and a kitchen. The yard is well-maintained, featuring various bushes, apple trees, and a private vegetable garden. Water is supplied to the property from the local pumping station, and there is a three-chamber septic system for sewage. The electrical connection is 3-phase with a 16A main fuse.