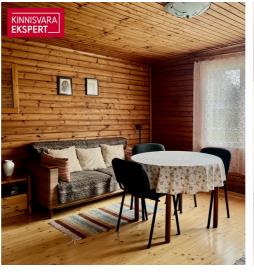

The summer house includes a living room, a small bedroom, a toilet-shower room (hot water provided by an electric boiler), and a kitchen. The yard is well-maintained, featuring various bushes, apple trees, and a private vegetable garden. Water is supplied to the property from the local pumping station, and there is a three-chamber septic system for sewage. The electrical connection is 3-phase with a 16A main fuse.