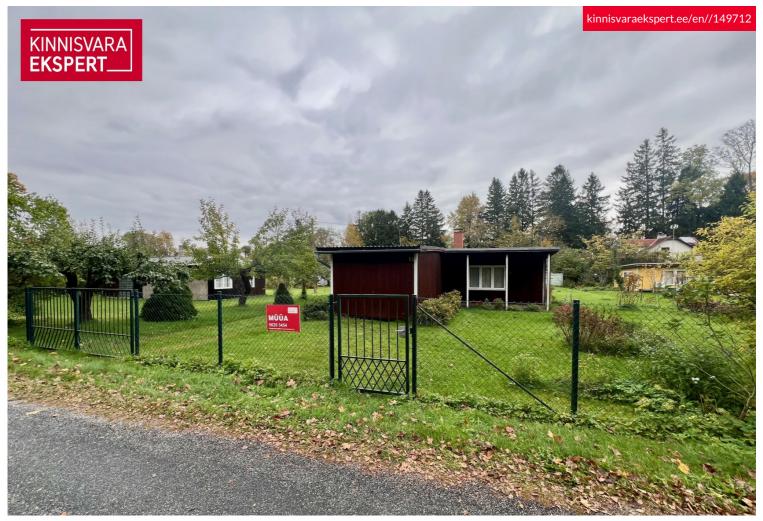

# For sale cottage NURMEAIA TEE 13

Pärnu maakond, Tori vald, Eametsa küla

Müüa heas korras suvila rahulikus Eametsa külas!

**KRISTEL NOVEK** 

59 000 €

1 191.92 € / m<sup>2</sup>

**49.5** m<sup>2</sup>

total are:

### Additional information

For sale: a well-maintained summer house in the peaceful village of Eametsa. The property consists of two cadastral units (a 1082 m<sup>2</sup> plot with a summer house and a 1388 m<sup>2</sup> undeveloped plot at Nurmeiaia Road 18, without building rights) located opposite each other across Nurmeiaia Road.

The summer house includes a living room, a small bedroom, a toilet-shower room (hot water provided by an electric boiler), and a kitchen. The yard is well-maintained, featuring various bushes, apple trees, and a private vegetable garden. Water is supplied to the property from the local pumping station, and there is a three-chamber septic system for sewage. The electrical connection is 3-phase with a 16A main fuse.