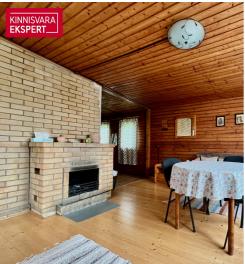

The summer house includes a living room, a small bedroom, a toilet-shower room (hot water provided by an electric boiler), and a kitchen. The yard is well-maintained, featuring various bushes, apple trees, and a private vegetable garden. Water is supplied to the property from the local pumping station, and there is a three-chamber septic system for sewage. The electrical connection is 3-phase with a 16A main fuse.