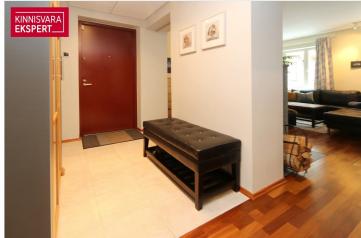

## Additional data

basement, locked staircase, parquet, shower, kitchen furniture, organisation through few floors, local gas heating, stove