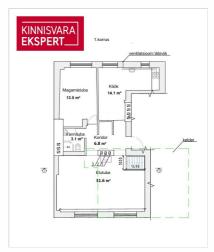

## **ARDO LEPP**

D+3725173617

**\**+3726264250

| ID                   | 149677              |
|----------------------|---------------------|
| Rooms                | 2                   |
| Total area           | $96.1  \text{m}^2$  |
| Form of ownership    | apartment ownership |
| Year of construction | 1936                |
| Floor                | 1/3                 |
| Building material    | stone               |
|                      |                     |

## Additional data

basement, locked staircase, parquet, shower, kitchen furniture, organisation through few floors, local gas heating, stove