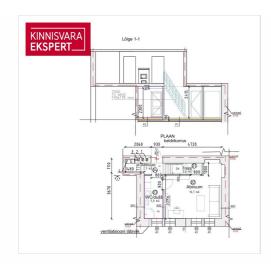

# For sale apartment P.SÜDA 2A

Harju maakond, Tallinn, Kesklinna linnaosa

Avar korter südalinnas, mis võimalik ehitada 3-toaliseks!

## **ARDO LEPP**

D+3725173617

**\**+3726264250

| ID                   | 149677              |
|----------------------|---------------------|
| Rooms                | 2                   |
| Total area           | $96.1  \text{m}^2$  |
| Form of ownership    | apartment ownership |
| Year of construction | 1936                |
| Floor                | 1/3                 |
| Building material    | stone               |
|                      |                     |

## Additional data

basement, locked staircase, parquet, shower, kitchen furniture, organisation through few floors, local gas heating, stove