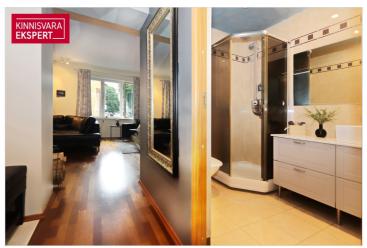

## Additional data

basement, locked staircase, parquet, shower, kitchen furniture, organisation through few floors, local gas heating, stove