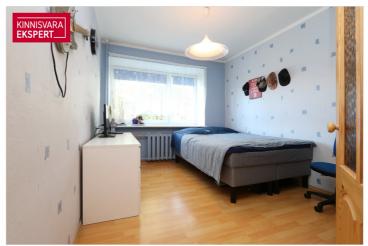

# **ARDO LEPP**

□+3725173617 **\**+3726264250

■ ardo.lepp@kinnisvaraekspert.ee

| ID                   | 149662                |
|----------------------|-----------------------|
| Rooms                | 4                     |
| Total area           | $74.7  \text{m}^2$    |
| Form of ownership    | apartment ownership   |
| Condition            | sanitary repairs made |
| Year of construction | 1975                  |
| Floor                | 4/5                   |
| Building material    | stone                 |

# Additional data

bath, boiler, electricity, furniture, gas stove, locked staircase, parquet, refrigerator, secured door, TV, washing machine, water, WC separately, kitchen furniture, separate rooms, central water, central heating