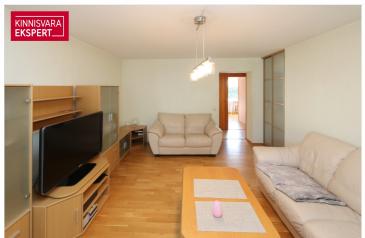

# **ARDO LEPP**

□+3725173617 **\**+3726264250

■ ardo.lepp@kinnisvaraekspert.ee

| ID                   | 149662                |
|----------------------|-----------------------|
| Rooms                | 4                     |
| Total area           | $74.7  \text{m}^2$    |
| Form of ownership    | apartment ownership   |
| Condition            | sanitary repairs made |
| Year of construction | 1975                  |
| Floor                | 4/5                   |
| Building material    | stone                 |

# Additional data

bath, boiler, electricity, furniture, gas stove, locked staircase, parquet, refrigerator, secured door, TV, washing machine, water, WC separately, kitchen furniture, separate rooms, central water, central heating