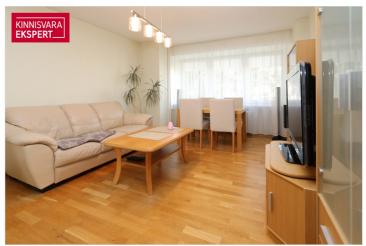

# **ARDO LEPP**

□+3725173617 **\**+3726264250

■ ardo.lepp@kinnisvaraekspert.ee

| ID                   | 149662                |
|----------------------|-----------------------|
| Rooms                | 4                     |
| Total area           | $74.7  \text{m}^2$    |
| Form of ownership    | apartment ownership   |
| Condition            | sanitary repairs made |
| Year of construction | 1975                  |
| Floor                | 4/5                   |
| Building material    | stone                 |

# Additional data

bath, boiler, electricity, furniture, gas stove, locked staircase, parquet, refrigerator, secured door, TV, washing machine, water, WC separately, kitchen furniture, separate rooms, central water, central heating