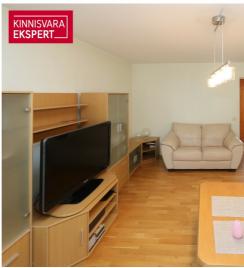

# **ARDO LEPP**

□+3725173617 **\**+3726264250

■ ardo.lepp@kinnisvaraekspert.ee

| ID                   | 149662                |
|----------------------|-----------------------|
| Rooms                | 4                     |
| Total area           | $74.7  \text{m}^2$    |
| Form of ownership    | apartment ownership   |
| Condition            | sanitary repairs made |
| Year of construction | 1975                  |
| Floor                | 4/5                   |
| Building material    | stone                 |

# Additional data

bath, boiler, electricity, furniture, gas stove, locked staircase, parquet, refrigerator, secured door, TV, washing machine, water, WC separately, kitchen furniture, separate rooms, central water, central heating