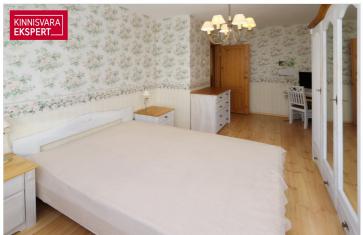

# **ARDO LEPP**

□+3725173617 **\**+3726264250

■ ardo.lepp@kinnisvaraekspert.ee

| ID                   | 149662                |
|----------------------|-----------------------|
| Rooms                | 4                     |
| Total area           | $74.7  \text{m}^2$    |
| Form of ownership    | apartment ownership   |
| Condition            | sanitary repairs made |
| Year of construction | 1975                  |
| Floor                | 4/5                   |
| Building material    | stone                 |

# Additional data

bath, boiler, electricity, furniture, gas stove, locked staircase, parquet, refrigerator, secured door, TV, washing machine, water, WC separately, kitchen furniture, separate rooms, central water, central heating