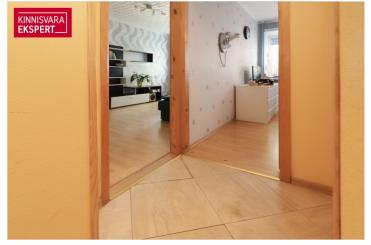

# **ARDO LEPP**

□+3725173617 **\**+3726264250

■ ardo.lepp@kinnisvaraekspert.ee

| ID                   | 149662                |
|----------------------|-----------------------|
| Rooms                | 4                     |
| Total area           | $74.7  \text{m}^2$    |
| Form of ownership    | apartment ownership   |
| Condition            | sanitary repairs made |
| Year of construction | 1975                  |
| Floor                | 4/5                   |
| Building material    | stone                 |

# Additional data

bath, boiler, electricity, furniture, gas stove, locked staircase, parquet, refrigerator, secured door, TV, washing machine, water, WC separately, kitchen furniture, separate rooms, central water, central heating