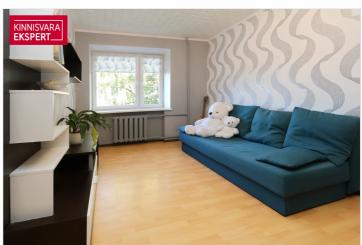

# For sale apartment TALLINNA 35

# **ARDO LEPP**

□+3725173617 **\**+3726264250

■ ardo.lepp@kinnisvaraekspert.ee

| ID                   | 149662                |
|----------------------|-----------------------|
| Rooms                | 4                     |
| Total area           | $74.7  \text{m}^2$    |
| Form of ownership    | apartment ownership   |
| Condition            | sanitary repairs made |
| Year of construction | 1975                  |
| Floor                | 4/5                   |
| Building material    | stone                 |

# Additional data

bath, boiler, electricity, furniture, gas stove, locked staircase, parquet, refrigerator, secured door, TV, washing machine, water, WC separately, kitchen furniture, separate rooms, central water, central heating