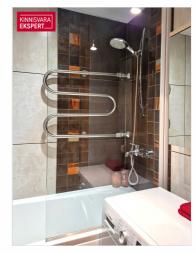

# **ARDO LEPP**

□+3725173617 **\**+3726264250

■ ardo.lepp@kinnisvaraekspert.ee

| ID                   | 149662                |
|----------------------|-----------------------|
| Rooms                | 4                     |
| Total area           | $74.7  \text{m}^2$    |
| Form of ownership    | apartment ownership   |
| Condition            | sanitary repairs made |
| Year of construction | 1975                  |
| Floor                | 4/5                   |
| Building material    | stone                 |

# Additional data

bath, boiler, electricity, furniture, gas stove, locked staircase, parquet, refrigerator, secured door, TV, washing machine, water, WC separately, kitchen furniture, separate rooms, central water, central heating