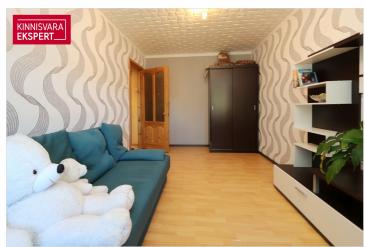

# For sale apartment TALLINNA 35

# **ARDO LEPP**

□+3725173617 **\**+3726264250

■ ardo.lepp@kinnisvaraekspert.ee

| ID                   | 149662                |
|----------------------|-----------------------|
| Rooms                | 4                     |
| Total area           | $74.7  \text{m}^2$    |
| Form of ownership    | apartment ownership   |
| Condition            | sanitary repairs made |
| Year of construction | 1975                  |
| Floor                | 4/5                   |
| Building material    | stone                 |

# Additional data

bath, boiler, electricity, furniture, gas stove, locked staircase, parquet, refrigerator, secured door, TV, washing machine, water, WC separately, kitchen furniture, separate rooms, central water, central heating