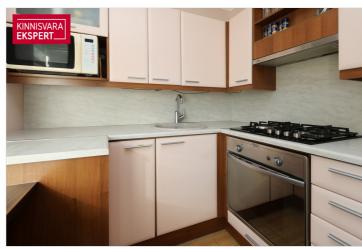

# **ARDO LEPP**

□+3725173617 **\**+3726264250

■ ardo.lepp@kinnisvaraekspert.ee

| ID                   | 149662                |
|----------------------|-----------------------|
| Rooms                | 4                     |
| Total area           | $74.7  \text{m}^2$    |
| Form of ownership    | apartment ownership   |
| Condition            | sanitary repairs made |
| Year of construction | 1975                  |
| Floor                | 4/5                   |
| Building material    | stone                 |

# Additional data

bath, boiler, electricity, furniture, gas stove, locked staircase, parquet, refrigerator, secured door, TV, washing machine, water, WC separately, kitchen furniture, separate rooms, central water, central heating