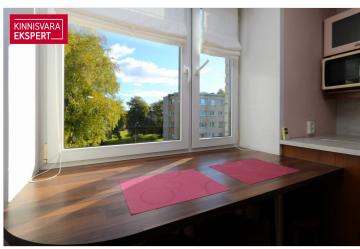

# **ARDO LEPP**

□+3725173617 **\**+3726264250

■ ardo.lepp@kinnisvaraekspert.ee

| ID                   | 149662                |
|----------------------|-----------------------|
| Rooms                | 4                     |
| Total area           | $74.7  \text{m}^2$    |
| Form of ownership    | apartment ownership   |
| Condition            | sanitary repairs made |
| Year of construction | 1975                  |
| Floor                | 4/5                   |
| Building material    | stone                 |

# Additional data

bath, boiler, electricity, furniture, gas stove, locked staircase, parquet, refrigerator, secured door, TV, washing machine, water, WC separately, kitchen furniture, separate rooms, central water, central heating