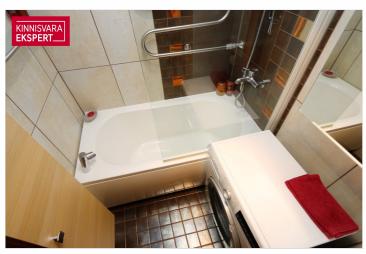

# **ARDO LEPP**

□+3725173617 **\**+3726264250

■ ardo.lepp@kinnisvaraekspert.ee

| ID                   | 149662                |
|----------------------|-----------------------|
| Rooms                | 4                     |
| Total area           | $74.7  \text{m}^2$    |
| Form of ownership    | apartment ownership   |
| Condition            | sanitary repairs made |
| Year of construction | 1975                  |
| Floor                | 4/5                   |
| Building material    | stone                 |

# Additional data

bath, boiler, electricity, furniture, gas stove, locked staircase, parquet, refrigerator, secured door, TV, washing machine, water, WC separately, kitchen furniture, separate rooms, central water, central heating