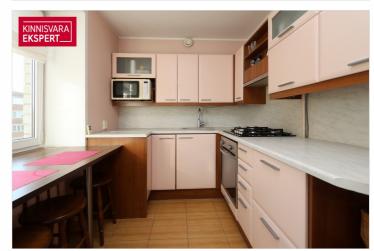

# **ARDO LEPP**

□+3725173617 **\**+3726264250

■ ardo.lepp@kinnisvaraekspert.ee

| ID                   | 149662                |
|----------------------|-----------------------|
| Rooms                | 4                     |
| Total area           | $74.7  \text{m}^2$    |
| Form of ownership    | apartment ownership   |
| Condition            | sanitary repairs made |
| Year of construction | 1975                  |
| Floor                | 4/5                   |
| Building material    | stone                 |

# Additional data

bath, boiler, electricity, furniture, gas stove, locked staircase, parquet, refrigerator, secured door, TV, washing machine, water, WC separately, kitchen furniture, separate rooms, central water, central heating