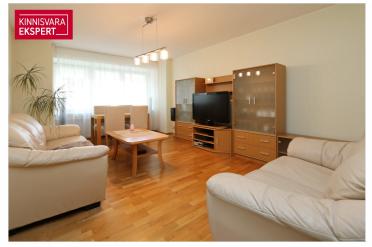

# **ARDO LEPP**

□+3725173617 **\**+3726264250

■ ardo.lepp@kinnisvaraekspert.ee

| ID                   | 149662                |
|----------------------|-----------------------|
| Rooms                | 4                     |
| Total area           | $74.7  \text{m}^2$    |
| Form of ownership    | apartment ownership   |
| Condition            | sanitary repairs made |
| Year of construction | 1975                  |
| Floor                | 4/5                   |
| Building material    | stone                 |

# Additional data

bath, boiler, electricity, furniture, gas stove, locked staircase, parquet, refrigerator, secured door, TV, washing machine, water, WC separately, kitchen furniture, separate rooms, central water, central heating