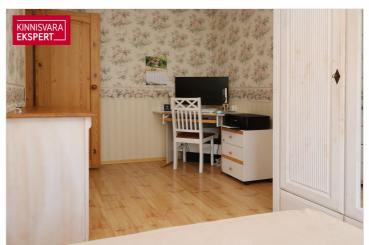

# **ARDO LEPP**

□+3725173617 **\**+3726264250

■ ardo.lepp@kinnisvaraekspert.ee

| ID                   | 149662                |
|----------------------|-----------------------|
| Rooms                | 4                     |
| Total area           | $74.7  \text{m}^2$    |
| Form of ownership    | apartment ownership   |
| Condition            | sanitary repairs made |
| Year of construction | 1975                  |
| Floor                | 4/5                   |
| Building material    | stone                 |

# Additional data

bath, boiler, electricity, furniture, gas stove, locked staircase, parquet, refrigerator, secured door, TV, washing machine, water, WC separately, kitchen furniture, separate rooms, central water, central heating