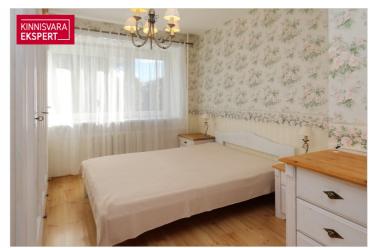

# **ARDO LEPP**

□+3725173617 **\**+3726264250

■ ardo.lepp@kinnisvaraekspert.ee

| ID                   | 149662                |
|----------------------|-----------------------|
| Rooms                | 4                     |
| Total area           | $74.7  \text{m}^2$    |
| Form of ownership    | apartment ownership   |
| Condition            | sanitary repairs made |
| Year of construction | 1975                  |
| Floor                | 4/5                   |
| Building material    | stone                 |

# Additional data

bath, boiler, electricity, furniture, gas stove, locked staircase, parquet, refrigerator, secured door, TV, washing machine, water, WC separately, kitchen furniture, separate rooms, central water, central heating