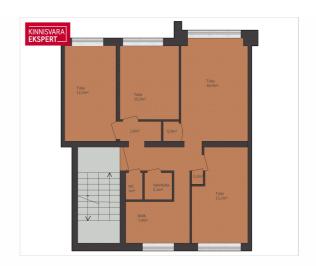

# **ARDO LEPP**

□+3725173617 **\**+3726264250

■ ardo.lepp@kinnisvaraekspert.ee

| ID                   | 149662                |
|----------------------|-----------------------|
| Rooms                | 4                     |
| Total area           | $74.7  \text{m}^2$    |
| Form of ownership    | apartment ownership   |
| Condition            | sanitary repairs made |
| Year of construction | 1975                  |
| Floor                | 4/5                   |
| Building material    | stone                 |