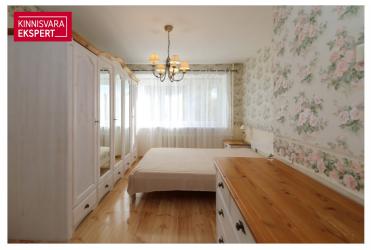

# **ARDO LEPP**

□+3725173617 **\**+3726264250

■ ardo.lepp@kinnisvaraekspert.ee

| ID                   | 149662                |
|----------------------|-----------------------|
| Rooms                | 4                     |
| Total area           | $74.7  \text{m}^2$    |
| Form of ownership    | apartment ownership   |
| Condition            | sanitary repairs made |
| Year of construction | 1975                  |
| Floor                | 4/5                   |
| Building material    | stone                 |

# Additional data

bath, boiler, electricity, furniture, gas stove, locked staircase, parquet, refrigerator, secured door, TV, washing machine, water, WC separately, kitchen furniture, separate rooms, central water, central heating