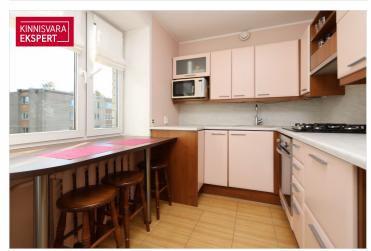

# **ARDO LEPP**

□+3725173617 **\**+3726264250

■ ardo.lepp@kinnisvaraekspert.ee

| ID                   | 149662                |
|----------------------|-----------------------|
| Rooms                | 4                     |
| Total area           | $74.7  \text{m}^2$    |
| Form of ownership    | apartment ownership   |
| Condition            | sanitary repairs made |
| Year of construction | 1975                  |
| Floor                | 4/5                   |
| Building material    | stone                 |

# Additional data

bath, boiler, electricity, furniture, gas stove, locked staircase, parquet, refrigerator, secured door, TV, washing machine, water, WC separately, kitchen furniture, separate rooms, central water, central heating