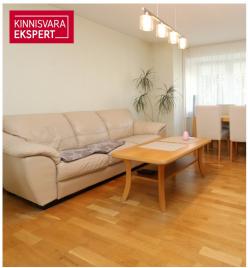

# **ARDO LEPP**

□+3725173617 **\**+3726264250

■ ardo.lepp@kinnisvaraekspert.ee

| ID                   | 149662                |
|----------------------|-----------------------|
| Rooms                | 4                     |
| Total area           | $74.7  \text{m}^2$    |
| Form of ownership    | apartment ownership   |
| Condition            | sanitary repairs made |
| Year of construction | 1975                  |
| Floor                | 4/5                   |
| Building material    | stone                 |

# Additional data

bath, boiler, electricity, furniture, gas stove, locked staircase, parquet, refrigerator, secured door, TV, washing machine, water, WC separately, kitchen furniture, separate rooms, central water, central heating