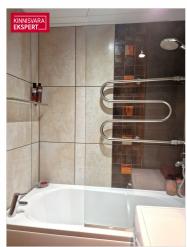

# **ARDO LEPP**

□+3725173617 **\**+3726264250

■ ardo.lepp@kinnisvaraekspert.ee

| ID                   | 149662                |
|----------------------|-----------------------|
| Rooms                | 4                     |
| Total area           | $74.7  \text{m}^2$    |
| Form of ownership    | apartment ownership   |
| Condition            | sanitary repairs made |
| Year of construction | 1975                  |
| Floor                | 4/5                   |
| Building material    | stone                 |

# Additional data

bath, boiler, electricity, furniture, gas stove, locked staircase, parquet, refrigerator, secured door, TV, washing machine, water, WC separately, kitchen furniture, separate rooms, central water, central heating