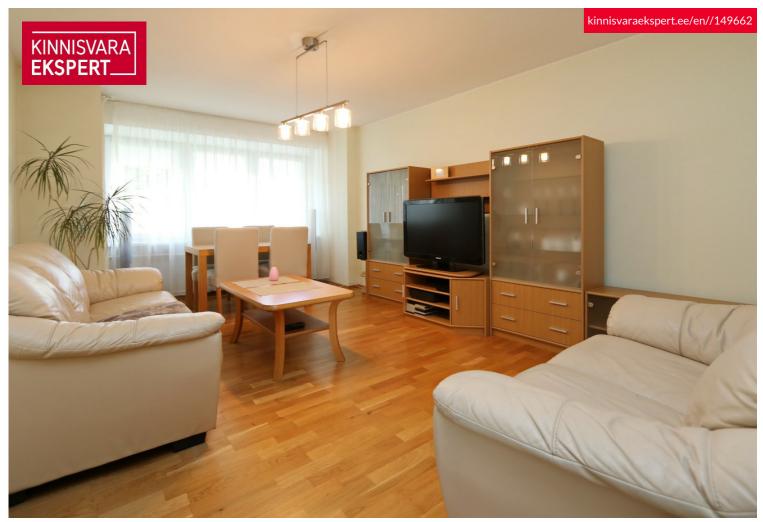

# **ARDO LEPP**

□+3725173617 **\**+3726264250

■ ardo.lepp@kinnisvaraekspert.ee

| ID                   | 149662                |
|----------------------|-----------------------|
| Rooms                | 4                     |
| Total area           | $74.7  \text{m}^2$    |
| Form of ownership    | apartment ownership   |
| Condition            | sanitary repairs made |
| Year of construction | 1975                  |
| Floor                | 4/5                   |
| Building material    | stone                 |

# Additional data

bath, boiler, electricity, furniture, gas stove, locked staircase, parquet, refrigerator, secured door, TV, washing machine, water, WC separately, kitchen furniture, separate rooms, central water, central heating