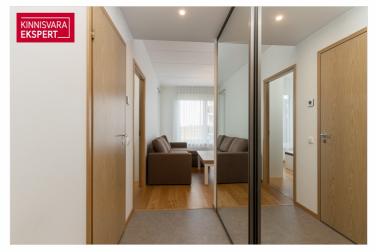

# Additional data

alarm, balconi, cable TV, electricity, elevator, furniture, locked staircase, parquet, refrigerator, secured door, shower, washing machine, water, kitchen furniture, video cameras, separate rooms, open kitchen, wall cupboard, central water, city transport, storage room, central heating, water floor