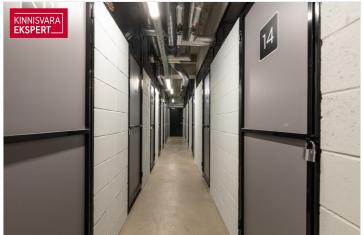

# Additional data

alarm, balconi, cable TV, electricity, elevator, furniture, locked staircase, parquet, refrigerator, secured door, shower, washing machine, water, kitchen furniture, video cameras, separate rooms, open kitchen, wall cupboard, central water, city transport, storage room, central heating, water floor