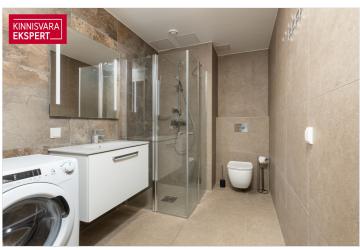

# Additional data

alarm, balconi, cable TV, electricity, elevator, furniture, locked staircase, parquet, refrigerator, secured door, shower, washing machine, water, kitchen furniture, video cameras, separate rooms, open kitchen, wall cupboard, central water, city transport, storage room, central heating, water floor