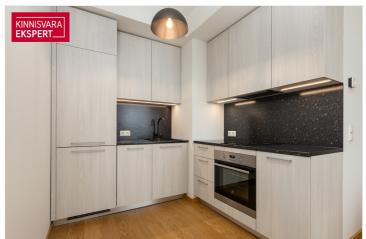

# Additional data

alarm, balconi, cable TV, electricity, elevator, furniture, locked staircase, parquet, refrigerator, secured door, shower, washing machine, water, kitchen furniture, video cameras, separate rooms, open kitchen, wall cupboard, central water, city transport, storage room, central heating, water floor

### Additional information

Brand new fully furnitured apartment with balcony and seaview

\*\*\*

KINNISVARAEKSPERT has been operating on the Estonian market since 1993. Our offices are located in Tallinn and Pärnu, and we serve you all over Estonia. Through cooperation partners Nord Prime Capital and Alliance Group UAB, we are also represented in Latvia and Lithuania.