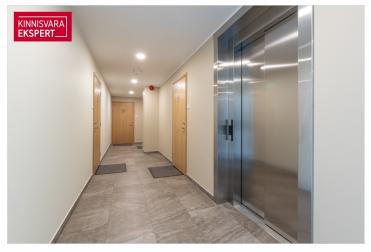

# Additional data

alarm, balconi, cable TV, electricity, elevator, furniture, locked staircase, parquet, refrigerator, secured door, shower, washing machine, water, kitchen furniture, video cameras, separate rooms, open kitchen, wall cupboard, central water, city transport, storage room, central heating, water floor