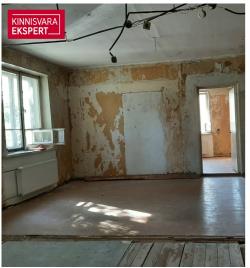

# **PIRET REINSALU**

**1**+3725242674 **\**+3724420700

■ piret.reinsalu@kinnisvaraekspert.ee

| ID                         | 149382                 |
|----------------------------|------------------------|
| Rooms                      | 3                      |
| Total area                 | $62.4  \text{m}^2$     |
| Form of ownership          | apartment<br>ownership |
| Condition                  | requires repair        |
| Year of construction       | 1959                   |
| Floor                      | 2/2                    |
| Building material          | stone                  |
| Cadastral register number: | 56601:006:0980         |
|                            |                        |