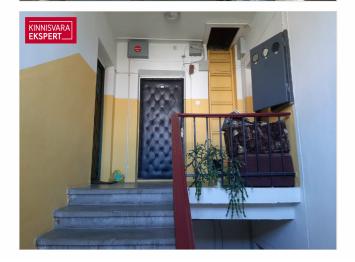

# **PIRET REINSALU**

**1**+3725242674 **\**+3724420700

■ piret.reinsalu@kinnisvaraekspert.ee

| ID                         | 149382                 |
|----------------------------|------------------------|
| Rooms                      | 3                      |
| Total area                 | $62.4  \text{m}^2$     |
| Form of ownership          | apartment<br>ownership |
| Condition                  | requires repair        |
| Year of construction       | 1959                   |
| Floor                      | 2/2                    |
| Building material          | stone                  |
| Cadastral register number: | 56601:006:0980         |
|                            |                        |

## Additional data

electricity, locked staircase, water, central heating