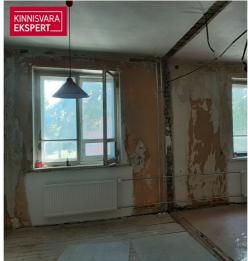

# **PIRET REINSALU**

**1**+3725242674 **\**+3724420700

■ piret.reinsalu@kinnisvaraekspert.ee

| ID                         | 149382                 |
|----------------------------|------------------------|
| Rooms                      | 3                      |
| Total area                 | $62.4  \text{m}^2$     |
| Form of ownership          | apartment<br>ownership |
| Condition                  | requires repair        |
| Year of construction       | 1959                   |
| Floor                      | 2/2                    |
| Building material          | stone                  |
| Cadastral register number: | 56601:006:0980         |
|                            |                        |