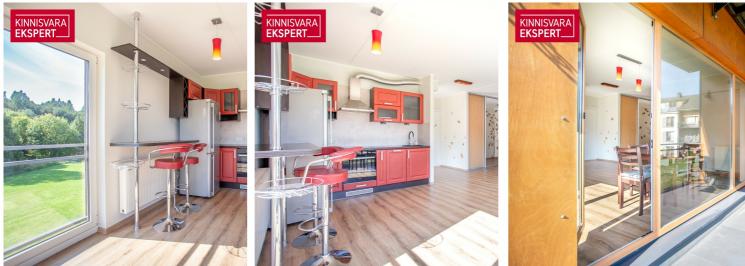

#### Additional data

balconi, boiler, coatroom, electricity, internet, locked staircase, parquet, refrigerator, sauna, secured door, shower, washing machine, water, kitchen furniture, neighbourhood watch, separate rooms, open kitchen, new sewerage, new electric circuit, wall cupboard, central water, city transport, nearby forest central heating, electric floor heating