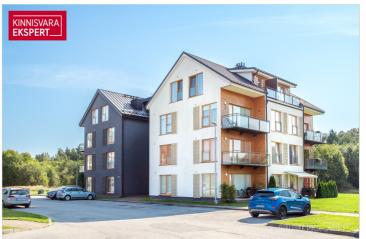

# For sale apartment **HIRVELA 3**

Pärnu maakond, Tori vald, Sauga alevik

**KERSTI MEISTER** 

□+3725155911 ►+3724420700 ■ kersti.meister@kinnisvaraekspert.ee

| ID                            | 149377                 |
|-------------------------------|------------------------|
| Rooms                         | 3                      |
| Total area                    | 70.9 m <sup>2</sup>    |
| Form of ownership             | apartment<br>ownership |
| Condition                     | renovated              |
| Year of construction          | 2007                   |
| Floor                         | 2/3                    |
| <b>Building material</b>      | stone                  |
| Cadastral register<br>number: | 73001:001:0456         |
| Price range                   | <b>125 000</b> €       |
| Price per m2                  | 1763.05€               |
|                               |                        |

## Location

**♀**Pärnu maakond, Tori vald, Sauga alevik