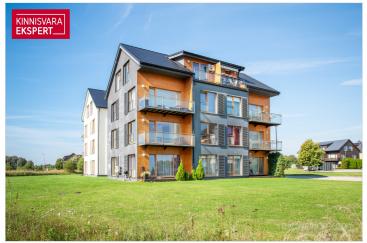

# For sale apartment **HIRVELA 3**

Pärnu maakond, Tori vald, Sauga alevik

**KERSTI MEISTER** 

□+3725155911 ►+3724420700 ■ kersti.meister@kinnisvaraekspert.ee

| ID                            | 149377                 |
|-------------------------------|------------------------|
| Rooms                         | 3                      |
| Total area                    | 70.9 m <sup>2</sup>    |
| Form of ownership             | apartment<br>ownership |
| Condition                     | renovated              |
| Year of construction          | 2007                   |
| Floor                         | 2/3                    |
| <b>Building material</b>      | stone                  |
| Cadastral register<br>number: | 73001:001:0456         |
| Price range                   | <b>125 000</b> €       |
| Price per m2                  | 1763.05€               |
|                               |                        |

## Location

**♀**Pärnu maakond, Tori vald, Sauga alevik