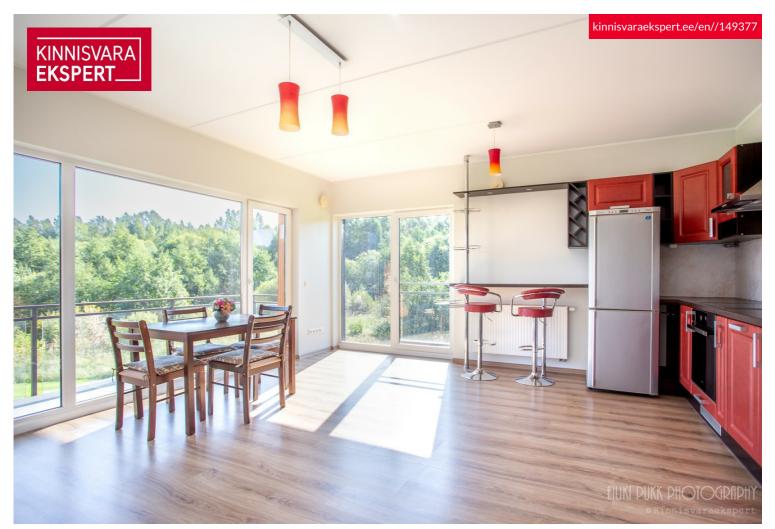

# For sale apartment **HIRVELA 3**

Pärnu maakond, Tori vald, Sauga alevik

**KERSTI MEISTER** 

□+3725155911 ►+3724420700 ■ kersti.meister@kinnisvaraekspert.ee

| ID                            | 149377                 |
|-------------------------------|------------------------|
| Rooms                         | 3                      |
| Total area                    | 70.9 m <sup>2</sup>    |
| Form of ownership             | apartment<br>ownership |
| Condition                     | renovated              |
| Year of construction          | 2007                   |
| Floor                         | 2/3                    |
| <b>Building material</b>      | stone                  |
| Cadastral register<br>number: | 73001:001:0456         |
| Price range                   | <b>125 000</b> €       |
| Price per m2                  | 1763.05€               |
|                               |                        |

#### Additional data

balconi, boiler, coatroom, electricity, internet, locked staircase, parquet, refrigerator, sauna, secured door, shower, washing machine, water, kitchen furniture, neighbourhood watch, separate rooms, open kitchen, new sewerage, new electric circuit, wall cupboard, central water, city transport, nearby forest central heating, electric floor heating