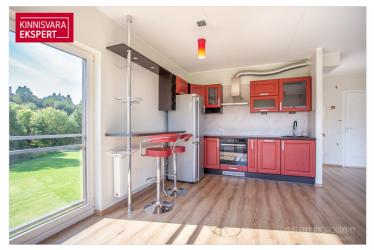

# For sale apartment **HIRVELA 3**

Pärnu maakond, Tori vald, Sauga alevik

**KERSTI MEISTER** 

□+3725155911 ►+3724420700 ■ kersti.meister@kinnisvaraekspert.ee

| ID                            | 149377                 |
|-------------------------------|------------------------|
| Rooms                         | 3                      |
| Total area                    | 70.9 m <sup>2</sup>    |
| Form of ownership             | apartment<br>ownership |
| Condition                     | renovated              |
| Year of construction          | 2007                   |
| Floor                         | 2/3                    |
| <b>Building material</b>      | stone                  |
| Cadastral register<br>number: | 73001:001:0456         |
| Price range                   | <b>125 000</b> €       |
| Price per m2                  | 1763.05€               |
|                               |                        |

#### Additional data

balconi, boiler, coatroom, electricity, internet, locked staircase, parquet, refrigerator, sauna, secured door, shower, washing machine, water, kitchen furniture, neighbourhood watch, separate rooms, open kitchen, new sewerage, new electric circuit, wall cupboard, central water, city transport, nearby forest central heating, electric floor heating