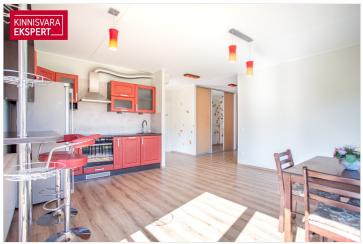

**70.9** m<sup>2</sup>

total area

2/3

oom

125 000€

1 763.05 € / m<sup>2</sup>

# For sale apartment **HIRVELA 3**

Pärnu maakond, Tori vald, Sauga alevik

**KERSTI MEISTER** 

□+3725155911 ►+3724420700 ■ kersti.meister@kinnisvaraekspert.ee

| ID                            | 149377                 |
|-------------------------------|------------------------|
| Rooms                         | 3                      |
| Total area                    | 70.9 m <sup>2</sup>    |
| Form of ownership             | apartment<br>ownership |
| Condition                     | renovated              |
| Year of construction          | 2007                   |
| Floor                         | 2/3                    |
| <b>Building material</b>      | stone                  |
| Cadastral register<br>number: | 73001:001:0456         |
| Price range                   | <b>125 000</b> €       |
| Price per m2                  | 1763.05€               |
|                               |                        |

#### Additional data

balconi, boiler, coatroom, electricity, internet, locked staircase, parquet, refrigerator, sauna, secured door, shower, washing machine, water, kitchen furniture, neighbourhood watch, separate rooms, open kitchen, new sewerage, new electric circuit, wall cupboard, central water, city transport, nearby forest central heating, electric floor heating