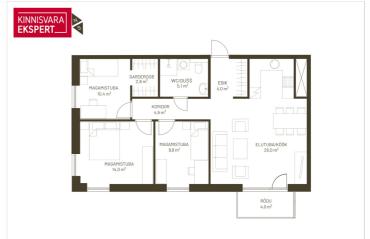

## Additional information

\*\*NEWS\*\* - The latest apartment building in the Niidupargi residential area at Niidu Street 1b will be completed by the beginning of summer 2025.

A 4-room apartment with a balcony, apartment number  $14 (78 \text{ m}^2 + 4 \text{ m}^2 \text{ balcony})$ , is located on the second floor of the building with views to the south and west. The room sizes are  $29 \text{ m}^2$  (living room-kitchen),  $14 \text{ m}^2$ ,  $9.8 \text{ m}^2$ , and  $11.6 \text{ m}^2$  (including a walk-in closet), in addition to a shower room/WC ( $5.1 \text{ m}^2$ ) and two hallways ( $4 \text{ m}^2$  and  $4.5 \text{ m}^2$ ). If desired, the walk-in closet in the bedroom can be converted into a sauna (for an additional fee). It is also possible to purchase the apartment from the developer with kitchen furniture (added to the apartment price, can be financed within a home loan). The building has only two 4-room apartments, so act quickly if interested!