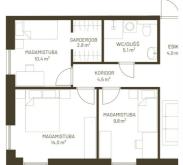

## Additional information

\*\*NEWS\*\* - The latest apartment building in the Niidupargi residential area at Niidu Street 1b will be completed by the beginning of summer 2025.

A 4-room apartment with a balcony, apartment number  $14 (78 \text{ m}^2 + 4 \text{ m}^2 \text{ balcony})$ , is located on the second floor of the building with views to the south and west. The room sizes are  $29 \text{ m}^2$  (living room-kitchen),  $14 \text{ m}^2$ ,  $9.8 \text{ m}^2$ , and  $11.6 \text{ m}^2$  (including a walk-in closet), in addition to a shower room/WC ( $5.1 \text{ m}^2$ ) and two hallways ( $4 \text{ m}^2$  and  $4.5 \text{ m}^2$ ). If desired, the walk-in closet in the bedroom can be converted into a sauna (for an additional fee). It is also possible to purchase the apartment from the developer with kitchen furniture (added to the apartment price, can be financed within a home loan). The building has only two 4-room apartments, so act quickly if interested!