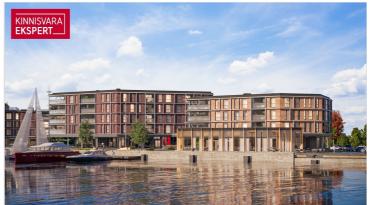

The first building to be completed in Vanasadam Quarter is the one closest to the sea, located at Kalda Street 4, which will be finished in the first quarter of 2025. The apartments in the building range from 1 to 5 rooms, and most have a balcony, French balcony, or terrace. The ground floor of the building will also feature guest apartments with private entrances, directly connected to the functional urban space. Parking spaces and storage units (both available at an additional cost) are conveniently located on the ground floor, and the building has three elevators. The most exclusive apartments in the building offer unique views of the Pärnu River, marinas, sunsets, and Pärnu's historic bastion area.

The 2-room apartment No. 9 (46,9 m<sup>2</sup>) is located on the third floor. The room sizes are 26,7 m<sup>2</sup> (living room-kitchen), bedroom 11,3 m², bathroom (4,2 m²) and hallway (4,7 m²). The comfortable indoor climate in the apartment is ensured by water-based underfloor heating and heat recovery ventilation. Cooling can be added to the apartment for an additional fee.