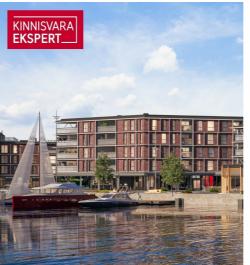

The first building to be completed in Vanasadam Quarter is the one closest to the sea, located at Kalda Street 4, which will be finished in the first quarter of 2025. The apartments in the building range from 1 to 5 rooms, and most have a balcony, French balcony, or terrace. The ground floor of the building will also feature guest apartments with private entrances, directly connected to the functional urban space. Parking spaces and storage units (both available at an additional cost) are conveniently located on the ground floor, and the building has three elevators. The most exclusive apartments in the building offer unique views of the Pärnu River, marinas, sunsets, and Pärnu's historic bastion area.

The 2-room apartment No. 9 (46,9 m<sup>2</sup>) is located on the third floor. The room sizes are 26,7 m<sup>2</sup> (living room-kitchen), bedroom 11,3 m², bathroom (4,2 m²) and hallway (4,7 m²). The comfortable indoor climate in the apartment is ensured by water-based underfloor heating and heat recovery ventilation. Cooling can be added to the apartment for an additional fee.