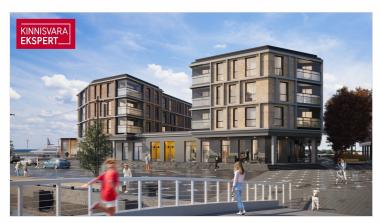

The first building to be completed in Vanasadam Quarter is the one closest to the sea, located at Kalda Street 4, which will be finished in the first quarter of 2025. The apartments in the building range from 1 to 5 rooms, and most have a balcony, French balcony, or terrace. The ground floor of the building will also feature guest apartments with private entrances, directly connected to the functional urban space. Parking spaces and storage units (both available at an additional cost) are conveniently located on the ground floor, and the building has three elevators. The most exclusive apartments in the building offer unique views of the Pärnu River, marinas, sunsets, and Pärnu's historic bastion area.

The 2-room apartment No. 9 (46,9 m<sup>2</sup>) is located on the third floor. The room sizes are 26,7 m<sup>2</sup> (living room-kitchen), bedroom 11,3 m², bathroom (4,2 m²) and hallway (4,7 m²). The comfortable indoor climate in the apartment is ensured by water-based underfloor heating and heat recovery ventilation. Cooling can be added to the apartment for an additional fee.