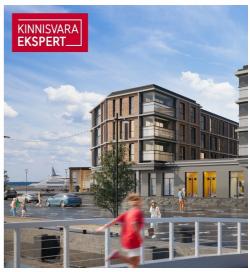

The first building to be completed in Vanasadam Quarter is the one closest to the sea, located at Kalda Street 4, which will be finished in the first quarter of 2025. The apartments in the building range from 1 to 5 rooms, and most have a balcony, French balcony, or terrace. The ground floor of the building will also feature guest apartments with private entrances, directly connected to the functional urban space. Parking spaces and storage units (both available at an additional cost) are conveniently located on the ground floor, and the building has three elevators. The most exclusive apartments in the building offer unique views of the Pärnu River, marinas, sunsets, and Pärnu's historic bastion area.

The 2-room apartment No. 9 (46,9 m<sup>2</sup>) is located on the third floor. The room sizes are 26,7 m<sup>2</sup> (living room-kitchen), bedroom 11,3 m², bathroom (4,2 m²) and hallway (4,7 m²). The comfortable indoor climate in the apartment is ensured by water-based underfloor heating and heat recovery ventilation. Cooling can be added to the apartment for an additional fee.