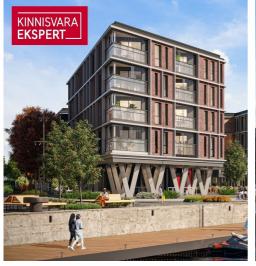

The first building to be completed in Vanasadam Quarter is the one closest to the sea, located at Kalda Street 4, which will be finished in the first quarter of 2025. The apartments in the building range from 1 to 5 rooms, and most have a balcony, French balcony, or terrace. The ground floor of the building will also feature guest apartments with private entrances, directly connected to the functional urban space. Parking spaces and storage units (both available at an additional cost) are conveniently located on the ground floor, and the building has three elevators. The most exclusive apartments in the building offer unique views of the Pärnu River, marinas, sunsets, and Pärnu's historic bastion area.

The 2-room apartment No. 9 (46,9 m<sup>2</sup>) is located on the third floor. The room sizes are 26,7 m<sup>2</sup> (living room-kitchen), bedroom 11,3 m², bathroom (4,2 m²) and hallway (4,7 m²). The comfortable indoor climate in the apartment is ensured by water-based underfloor heating and heat recovery ventilation. Cooling can be added to the apartment for an additional fee.