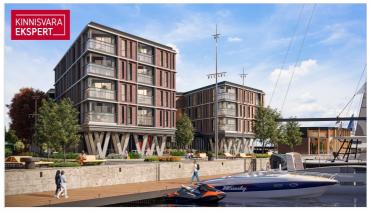

The first building to be completed in Vanasadam Quarter is the one closest to the sea, located at Kalda Street 4, which will be finished in the first quarter of 2025. The apartments in the building range from 1 to 5 rooms, and most have a balcony, French balcony, or terrace. The ground floor of the building will also feature guest apartments with private entrances, directly connected to the functional urban space. Parking spaces and storage units (both available at an additional cost) are conveniently located on the ground floor, and the building has three elevators. The most exclusive apartments in the building offer unique views of the Pärnu River, marinas, sunsets, and Pärnu's historic bastion area.

The 2-room apartment No. 9 (46,9 m<sup>2</sup>) is located on the third floor. The room sizes are 26,7 m<sup>2</sup> (living room-kitchen), bedroom 11,3 m², bathroom (4,2 m²) and hallway (4,7 m²). The comfortable indoor climate in the apartment is ensured by water-based underfloor heating and heat recovery ventilation. Cooling can be added to the apartment for an additional fee.