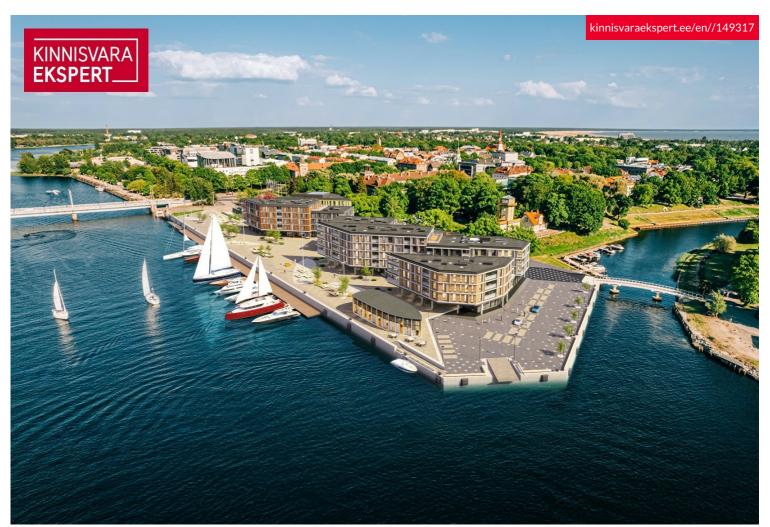

#### Additional information

In the new Vanasadam Quarter, being developed at the mouth of the river and Vallikäär in the heart of Pärnu, three apartment buildings with public spaces are being constructed, to which a pier for small boats will be added in the future. The Vanasadam Quarter has been designed with the modern person in mind, someone who values durable materials, a comfortable and cohesive living environment, a good location, and proximity to essential services, in addition to modern architecture.

The first building to be completed in Vanasadam Quarter is the one closest to the sea, located at Kalda Street 4, which will be finished in the first quarter of 2025. The apartments in the building range from 1 to 5 rooms, and most have a balcony, French balcony, or terrace. The ground floor of the building will also feature guest apartments with private entrances, directly connected to the functional urban space. Parking spaces and storage units (both available at an additional cost) are conveniently located on the ground floor, and the building has three elevators. The most exclusive apartments in the building offer unique views of the Pärnu River, marinas, sunsets, and Pärnu's historic bastion area.