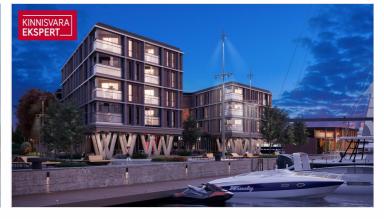

#### Additional information

In the new Vanasadam Quarter, being developed at the mouth of the river and Vallikäär in the heart of Pärnu, three apartment buildings with public spaces are being constructed, to which a pier for small boats will be added in the future. The Vanasadam Quarter has been designed with the modern person in mind, someone who values durable materials, a comfortable and cohesive living environment, a good location, and proximity to essential services, in addition to modern architecture.

The first building to be completed in Vanasadam Quarter is the one closest to the sea, located at Kalda Street 4, which will be finished in the first quarter of 2025. The apartments in the building range from 1 to 5 rooms, and most have a balcony, French balcony, or terrace. The ground floor of the building will also feature guest apartments with private entrances, directly connected to the functional urban space. Parking spaces and storage units (both available at an additional cost) are conveniently located on the ground floor, and the building has three elevators. The most exclusive apartments in the building offer unique views of the Pärnu River, marinas, sunsets, and Pärnu's historic bastion area.