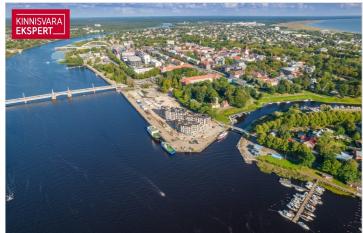

#### Additional information

In the new Vanasadam Quarter, being developed at the mouth of the river and Vallikäär in the heart of Pärnu, three apartment buildings with public spaces are being constructed, to which a pier for small boats will be added in the future. The Vanasadam Quarter has been designed with the modern person in mind, someone who values durable materials, a comfortable and cohesive living environment, a good location, and proximity to essential services, in addition to modern architecture.

The first building to be completed in Vanasadam Quarter is the one closest to the sea, located at Kalda Street 4, which will be finished in the first quarter of 2025. The apartments in the building range from 1 to 5 rooms, and most have a balcony, French balcony, or terrace. The ground floor of the building will also feature guest apartments with private entrances, directly connected to the functional urban space. Parking spaces and storage units (both available at an additional cost) are conveniently located on the ground floor, and the building has three elevators. The most exclusive apartments in the building offer unique views of the Pärnu River, marinas, sunsets, and Pärnu's historic bastion area.