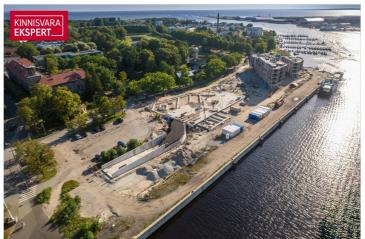

#### Additional information

In the new Vanasadam Quarter, being developed at the mouth of the river and Vallikäär in the heart of Pärnu, three apartment buildings with public spaces are being constructed, to which a pier for small boats will be added in the future. The Vanasadam Quarter has been designed with the modern person in mind, someone who values durable materials, a comfortable and cohesive living environment, a good location, and proximity to essential services, in addition to modern architecture.

The first building to be completed in Vanasadam Quarter is the one closest to the sea, located at Kalda Street 4, which will be finished in the first quarter of 2025. The apartments in the building range from 1 to 5 rooms, and most have a balcony, French balcony, or terrace. The ground floor of the building will also feature guest apartments with private entrances, directly connected to the functional urban space. Parking spaces and storage units (both available at an additional cost) are conveniently located on the ground floor, and the building has three elevators. The most exclusive apartments in the building offer unique views of the Pärnu River, marinas, sunsets, and Pärnu's historic bastion area.