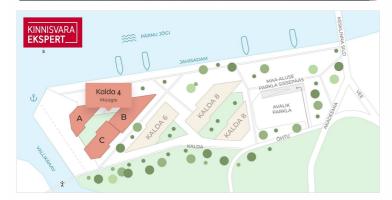

The first building to be completed in Vanasadam Quarter is the one closest to the sea, located at Kalda Street 4, which will be finished in the first quarter of 2025. The apartments in the building range from 1 to 5 rooms, and most have a balcony, French balcony, or terrace. The ground floor of the building will also feature guest apartments with private entrances, directly connected to the functional urban space. Parking spaces and storage units (both available at an additional cost) are conveniently located on the ground floor, and the building has three elevators. The most exclusive apartments in the building offer unique views of the Pärnu River, marinas, sunsets, and Pärnu's historic bastion area.