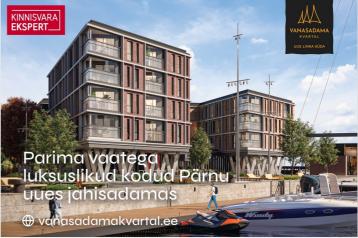

#### Additional information

In the new Vanasadam Quarter, being developed at the mouth of the river and Vallikäär in the heart of Pärnu, three apartment buildings with public spaces are being constructed, to which a pier for small boats will be added in the future. The Vanasadam Quarter has been designed with the modern person in mind, someone who values durable materials, a comfortable and cohesive living environment, a good location, and proximity to essential services, in addition to modern architecture.

The first building to be completed in Vanasadam Quarter is the one closest to the sea, located at Kalda Street 4, which will be finished in the first quarter of 2025. The apartments in the building range from 1 to 5 rooms, and most have a balcony, French balcony, or terrace. The ground floor of the building will also feature guest apartments with private entrances, directly connected to the functional urban space. Parking spaces and storage units (both available at an additional cost) are conveniently located on the ground floor, and the building has three elevators. The most exclusive apartments in the building offer unique views of the Pärnu River, marinas, sunsets, and Pärnu's historic bastion area.