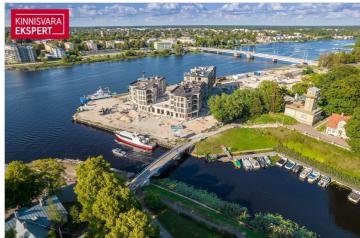

#### Additional information

In the new Vanasadam Quarter, being developed at the mouth of the river and Vallikäär in the heart of Pärnu, three apartment buildings with public spaces are being constructed, to which a pier for small boats will be added in the future. The Vanasadam Quarter has been designed with the modern person in mind, someone who values durable materials, a comfortable and cohesive living environment, a good location, and proximity to essential services, in addition to modern architecture.

The first building to be completed in Vanasadam Quarter is the one closest to the sea, located at Kalda Street 4, which will be finished in the first quarter of 2025. The apartments in the building range from 1 to 5 rooms, and most have a balcony, French balcony, or terrace. The ground floor of the building will also feature guest apartments with private entrances, directly connected to the functional urban space. Parking spaces and storage units (both available at an additional cost) are conveniently located on the ground floor, and the building has three elevators. The most exclusive apartments in the building offer unique views of the Pärnu River, marinas, sunsets, and Pärnu's historic bastion area.