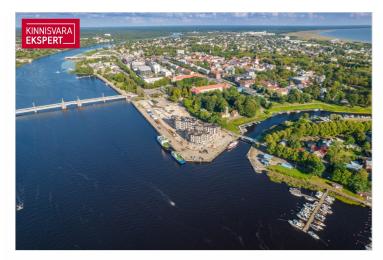

#### Additional information

In the new Vanasadam Quarter, being developed at the mouth of the river and Vallikäär in the heart of Pärnu, three apartment buildings with public spaces are being constructed, to which a pier for small boats will be added in the future. The Vanasadam Quarter has been designed with the modern person in mind, someone who values durable materials, a comfortable and cohesive living environment, a good location, and proximity to essential services, in addition to modern architecture.

The first building to be completed in Vanasadam Quarter is the one closest to the sea, located at Kalda Street 4, which will be finished in the first quarter of 2025. The apartments in the building range from 1 to 5 rooms, and most have a balcony, French balcony, or terrace. The ground floor of the building will also feature guest apartments with private entrances, directly connected to the functional urban space. Parking spaces and storage units (both available at an additional cost) are conveniently located on the ground floor, and the building has three elevators. The most exclusive apartments in the building offer unique views of the Pärnu River, marinas, sunsets, and Pärnu's historic bastion area.