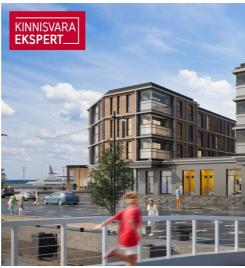

The first building to be completed in Vanasadam Quarter is the one closest to the sea, located at Kalda Street 4, which will be finished in the first quarter of 2025. The apartments in the building range from 1 to 5 rooms, and most have a balcony, French balcony, or terrace. The ground floor of the building will also feature guest apartments with private entrances, directly connected to the functional urban space. Parking spaces and storage units (both available at an additional cost) are conveniently located on the ground floor, and the building has three elevators. The most exclusive apartments in the building offer unique views of the Pärnu River, marinas, sunsets, and Pärnu's historic bastion area.