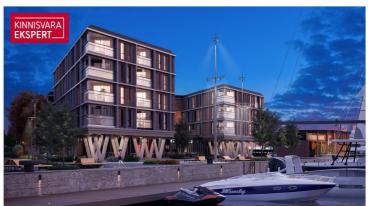

#### Additional information

In the new Vanasadam Quarter, being developed at the mouth of the river and Vallikäär in the heart of Pärnu, three apartment buildings with public spaces are being constructed, to which a pier for small boats will be added in the future. The Vanasadam Quarter has been designed with the modern person in mind, someone who values durable materials, a comfortable and cohesive living environment, a good location, and proximity to essential services, in addition to modern architecture.

The first building to be completed in Vanasadam Quarter is the one closest to the sea, located at Kalda Street 4, which will be finished in the first quarter of 2025. The apartments in the building range from 1 to 5 rooms, and most have a balcony, French balcony, or terrace. The ground floor of the building will also feature guest apartments with private entrances, directly connected to the functional urban space. Parking spaces and storage units (both available at an additional cost) are conveniently located on the ground floor, and the building has three elevators. The most exclusive apartments in the building offer unique views of the Pärnu River, marinas, sunsets, and Pärnu's historic bastion area.