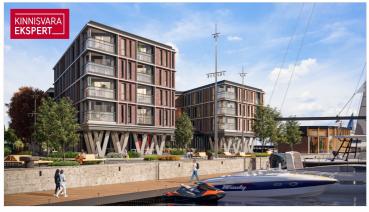

#### Additional information

In the new Vanasadam Quarter, being developed at the mouth of the river and Vallikäär in the heart of Pärnu, three apartment buildings with public spaces are being constructed, to which a pier for small boats will be added in the future. The Vanasadam Quarter has been designed with the modern person in mind, someone who values durable materials, a comfortable and cohesive living environment, a good location, and proximity to essential services, in addition to modern architecture.

The first building to be completed in Vanasadam Quarter is the one closest to the sea, located at Kalda Street 4, which will be finished in the first quarter of 2025. The apartments in the building range from 1 to 5 rooms, and most have a balcony, French balcony, or terrace. The ground floor of the building will also feature guest apartments with private entrances, directly connected to the functional urban space. Parking spaces and storage units (both available at an additional cost) are conveniently located on the ground floor, and the building has three elevators. The most exclusive apartments in the building offer unique views of the Pärnu River, marinas, sunsets, and Pärnu's historic bastion area.