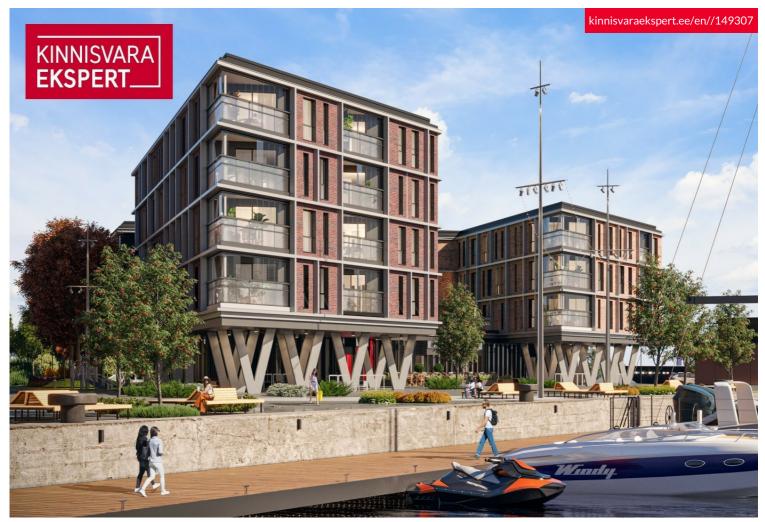

#### Additional information

In the new Vanasadam Quarter, being developed at the mouth of the river and Vallikäär in the heart of Pärnu, three apartment buildings with public spaces are being constructed, to which a pier for small boats will be added in the future. The Vanasadam Quarter has been designed with the modern person in mind, someone who values durable materials, a comfortable and cohesive living environment, a good location, and proximity to essential services, in addition to modern architecture.

The first building to be completed in Vanasadam Quarter is the one closest to the sea, located at Kalda Street 4, which will be finished in the first quarter of 2025. The apartments in the building range from 1 to 5 rooms, and most have a balcony, French balcony, or terrace. The ground floor of the building will also feature guest apartments with private entrances, directly connected to the functional urban space. Parking spaces and storage units (both available at an additional cost) are conveniently located on the ground floor, and the building has three elevators. The most exclusive apartments in the building offer unique views of the Pärnu River, marinas, sunsets, and Pärnu's historic bastion area.