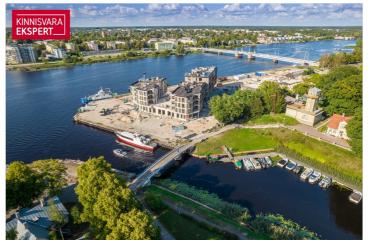

#### Additional information

In the new Vanasadam Quarter, being developed at the mouth of the river and Vallikäär in the heart of Pärnu, three apartment buildings with public spaces are being constructed, to which a pier for small boats will be added in the future. The Vanasadam Quarter has been designed with the modern person in mind, someone who values durable materials, a comfortable and cohesive living environment, a good location, and proximity to essential services, in addition to modern architecture.

The first building to be completed in Vanasadam Quarter is the one closest to the sea, located at Kalda Street 4, which will be finished in the first quarter of 2025. The apartments in the building range from 1 to 5 rooms, and most have a balcony, French balcony, or terrace. The ground floor of the building will also feature guest apartments with private entrances, directly connected to the functional urban space. Parking spaces and storage units (both available at an additional cost) are conveniently located on the ground floor, and the building has three elevators. The most exclusive apartments in the building offer unique views of the Pärnu River, marinas, sunsets, and Pärnu's historic bastion area.