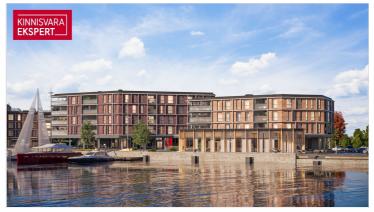

#### Additional information

In the new Vanasadam Quarter, being developed at the mouth of the river and Vallikäär in the heart of Pärnu, three apartment buildings with public spaces are being constructed, to which a pier for small boats will be added in the future. The Vanasadam Quarter has been designed with the modern person in mind, someone who values durable materials, a comfortable and cohesive living environment, a good location, and proximity to essential services, in addition to modern architecture.

The first building to be completed in Vanasadam Quarter is the one closest to the sea, located at Kalda Street 4, which will be finished in the first quarter of 2025. The apartments in the building range from 1 to 5 rooms, and most have a balcony, French balcony, or terrace. The ground floor of the building will also feature guest apartments with private entrances, directly connected to the functional urban space. Parking spaces and storage units (both available at an additional cost) are conveniently located on the ground floor, and the building has three elevators. The most exclusive apartments in the building offer unique views of the Pärnu River, marinas, sunsets, and Pärnu's historic bastion area.