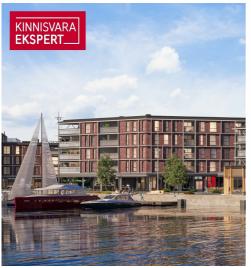

#### Additional information

In the new Vanasadam Quarter, being developed at the mouth of the river and Vallikäär in the heart of Pärnu, three apartment buildings with public spaces are being constructed, to which a pier for small boats will be added in the future. The Vanasadam Quarter has been designed with the modern person in mind, someone who values durable materials, a comfortable and cohesive living environment, a good location, and proximity to essential services, in addition to modern architecture.

The first building to be completed in Vanasadam Quarter is the one closest to the sea, located at Kalda Street 4, which will be finished in the first quarter of 2025. The apartments in the building range from 1 to 5 rooms, and most have a balcony, French balcony, or terrace. The ground floor of the building will also feature guest apartments with private entrances, directly connected to the functional urban space. Parking spaces and storage units (both available at an additional cost) are conveniently located on the ground floor, and the building has three elevators. The most exclusive apartments in the building offer unique views of the Pärnu River, marinas, sunsets, and Pärnu's historic bastion area.