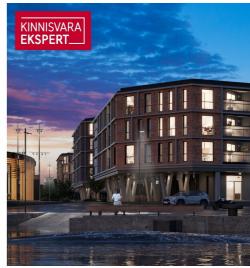

The first building to be completed in Vanasadam Quarter is the one closest to the sea, located at Kalda Street 4, which will be finished in the first quarter of 2025. The apartments in the building range from 1 to 5 rooms, and most have a balcony, French balcony, or terrace. The ground floor of the building will also feature guest apartments with private entrances, directly connected to the functional urban space. Parking spaces and storage units (both available at an additional cost) are conveniently located on the ground floor, and the building has three elevators. The most exclusive apartments in the building offer unique views of the Pärnu River, marinas, sunsets, and Pärnu's historic bastion area.