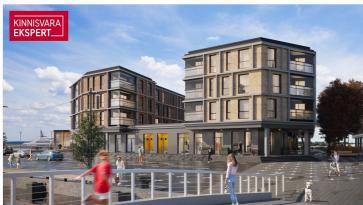

#### Additional information

In the new Vanasadam Quarter, being developed at the mouth of the river and Vallikäär in the heart of Pärnu, three apartment buildings with public spaces are being constructed, to which a pier for small boats will be added in the future. The Vanasadam Quarter has been designed with the modern person in mind, someone who values durable materials, a comfortable and cohesive living environment, a good location, and proximity to essential services, in addition to modern architecture.

The first building to be completed in Vanasadam Quarter is the one closest to the sea, located at Kalda Street 4, which will be finished in the first quarter of 2025. The apartments in the building range from 1 to 5 rooms, and most have a balcony, French balcony, or terrace. The ground floor of the building will also feature guest apartments with private entrances, directly connected to the functional urban space. Parking spaces and storage units (both available at an additional cost) are conveniently located on the ground floor, and the building has three elevators. The most exclusive apartments in the building offer unique views of the Pärnu River, marinas, sunsets, and Pärnu's historic bastion area.