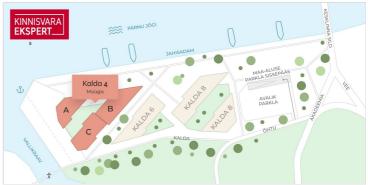

#### Additional information

In the new Vanasadam Quarter, being developed at the mouth of the river and Vallikäär in the heart of Pärnu, three apartment buildings with public spaces are being constructed, to which a pier for small boats will be added in the future. The Vanasadam Quarter has been designed with the modern person in mind, someone who values durable materials, a comfortable and cohesive living environment, a good location, and proximity to essential services, in addition to modern architecture.

The first building to be completed in Vanasadam Quarter is the one closest to the sea, located at Kalda Street 4, which will be finished in the first quarter of 2025. The apartments in the building range from 1 to 5 rooms, and most have a balcony, French balcony, or terrace. The ground floor of the building will also feature guest apartments with private entrances, directly connected to the functional urban space. Parking spaces and storage units (both available at an additional cost) are conveniently located on the ground floor, and the building has three elevators. The most exclusive apartments in the building offer unique views of the Pärnu River, marinas, sunsets, and Pärnu's historic bastion area.