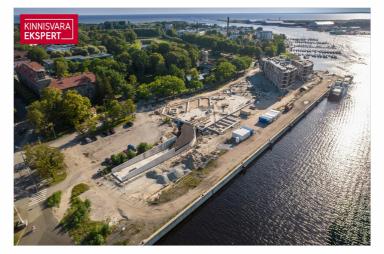

#### Additional information

In the new Vanasadam Quarter, being developed at the mouth of the river and Vallikäär in the heart of Pärnu, three apartment buildings with public spaces are being constructed, to which a pier for small boats will be added in the future. The Vanasadam Quarter has been designed with the modern person in mind, someone who values durable materials, a comfortable and cohesive living environment, a good location, and proximity to essential services, in addition to modern architecture.

The first building to be completed in Vanasadam Quarter is the one closest to the sea, located at Kalda Street 4, which will be finished in the first quarter of 2025. The apartments in the building range from 1 to 5 rooms, and most have a balcony, French balcony, or terrace. The ground floor of the building will also feature guest apartments with private entrances, directly connected to the functional urban space. Parking spaces and storage units (both available at an additional cost) are conveniently located on the ground floor, and the building has three elevators. The most exclusive apartments in the building offer unique views of the Pärnu River, marinas, sunsets, and Pärnu's historic bastion area.