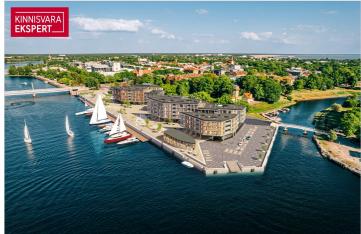

#### Additional information

In the new Vanasadam Quarter, being developed at the mouth of the river and Vallikäär in the heart of Pärnu, three apartment buildings with public spaces are being constructed, to which a pier for small boats will be added in the future. The Vanasadam Quarter has been designed with the modern person in mind, someone who values durable materials, a comfortable and cohesive living environment, a good location, and proximity to essential services, in addition to modern architecture.

The first building to be completed in Vanasadam Quarter is the one closest to the sea, located at Kalda Street 4, which will be finished in the first quarter of 2025. The apartments in the building range from 1 to 5 rooms, and most have a balcony, French balcony, or terrace. The ground floor of the building will also feature guest apartments with private entrances, directly connected to the functional urban space. Parking spaces and storage units (both available at an additional cost) are conveniently located on the ground floor, and the building has three elevators. The most exclusive apartments in the building offer unique views of the Pärnu River, marinas, sunsets, and Pärnu's historic bastion area.