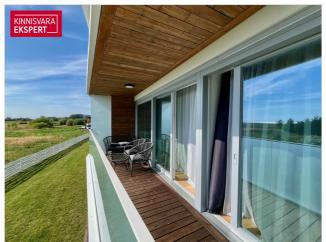

#### Additional information

A seaside apartment for rent in the Valgre residential area, located on the edge of Rannaniidu, offering a stunning view of Pärnu Bay. This 3-room apartment (63 m²) with a large balcony (11.6 m²) facing the sea is situated on the 2nd floor and is available for rent for an initial period of one year. The apartment features high-quality finishes, underfloor water heating, and a heat recovery ventilation system (with its own ventilation unit). The building has an elevator. The apartment includes a private parking space in the courtyard parking lot.