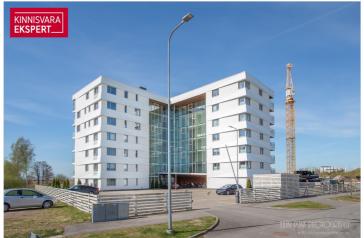

# Rent apartment TIIRU 5

Pärnu maakond, Pärnu linn, Rannarajoon

Seaside rental apartment in the Valgre residential area!

#### Additional information

A seaside apartment for rent in the Valgre residential area, located on the edge of Rannaniidu, offering a stunning view of Pärnu Bay. This 3-room apartment (63 m²) with a large balcony (11.6 m²) facing the sea is situated on the 2nd floor and is available for rent for an initial period of one year. The apartment features high-quality finishes, underfloor water heating, and a heat recovery ventilation system (with its own ventilation unit). The building has an elevator. The apartment includes a private parking space in the courtyard parking lot.