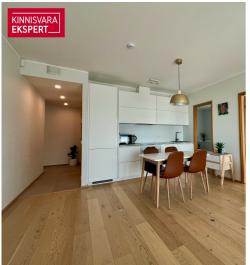

#### Additional information

A seaside apartment for rent in the Valgre residential area, located on the edge of Rannaniidu, offering a stunning view of Pärnu Bay. This 3-room apartment (63 m²) with a large balcony (11.6 m²) facing the sea is situated on the 2nd floor and is available for rent for an initial period of one year. The apartment features high-quality finishes, underfloor water heating, and a heat recovery ventilation system (with its own ventilation unit). The building has an elevator. The apartment includes a private parking space in the courtyard parking lot.