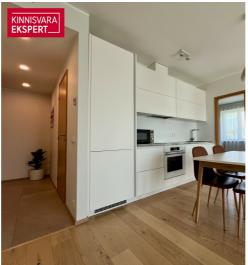

#### Additional information

A seaside apartment for rent in the Valgre residential area, located on the edge of Rannaniidu, offering a stunning view of Pärnu Bay. This 3-room apartment (63 m²) with a large balcony (11.6 m²) facing the sea is situated on the 2nd floor and is available for rent for an initial period of one year. The apartment features high-quality finishes, underfloor water heating, and a heat recovery ventilation system (with its own ventilation unit). The building has an elevator. The apartment includes a private parking space in the courtyard parking lot.