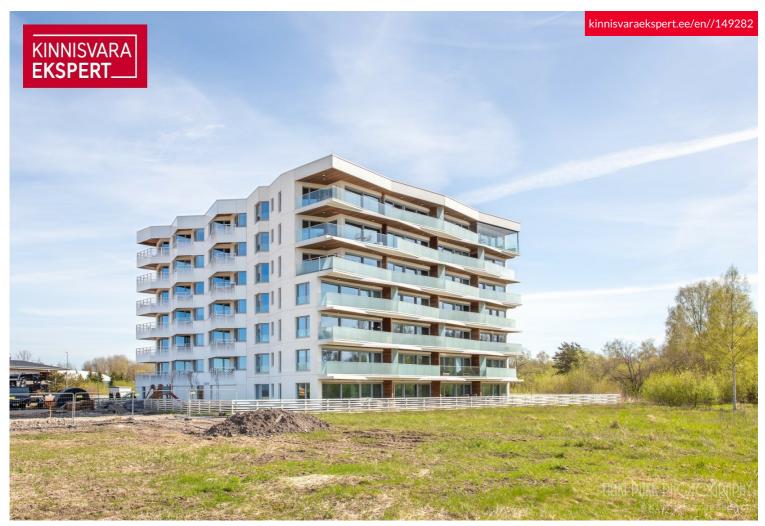

# Rent apartment TIIRU 5

Pärnu maakond, Pärnu linn, Rannarajoon

Seaside rental apartment in the Valgre residential area!

#### Additional information

A seaside apartment for rent in the Valgre residential area, located on the edge of Rannaniidu, offering a stunning view of Pärnu Bay. This 3-room apartment (63 m²) with a large balcony (11.6 m²) facing the sea is situated on the 2nd floor and is available for rent for an initial period of one year. The apartment features high-quality finishes, underfloor water heating, and a heat recovery ventilation system (with its own ventilation unit). The building has an elevator. The apartment includes a private parking space in the courtyard parking lot.