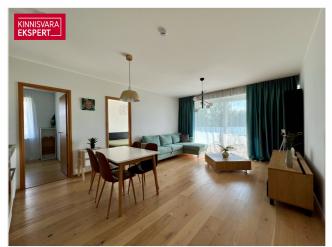

#### Additional information

A seaside apartment for rent in the Valgre residential area, located on the edge of Rannaniidu, offering a stunning view of Pärnu Bay. This 3-room apartment (63 m²) with a large balcony (11.6 m²) facing the sea is situated on the 2nd floor and is available for rent for an initial period of one year. The apartment features high-quality finishes, underfloor water heating, and a heat recovery ventilation system (with its own ventilation unit). The building has an elevator. The apartment includes a private parking space in the courtyard parking lot.

#### Additional data

balconi, bath, electricity, elevator, furniture, locked staircase, parquet, refrigerator, secured door, washing machine, water, kitchen furniture, video cameras, open kitchen, fenced territory, central heating, water floor