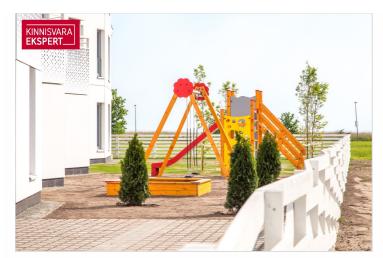

#### Additional information

A seaside apartment for rent in the Valgre residential area, located on the edge of Rannaniidu, offering a stunning view of Pärnu Bay. This 3-room apartment (63 m²) with a large balcony (11.6 m²) facing the sea is situated on the 2nd floor and is available for rent for an initial period of one year. The apartment features high-quality finishes, underfloor water heating, and a heat recovery ventilation system (with its own ventilation unit). The building has an elevator. The apartment includes a private parking space in the courtyard parking lot.