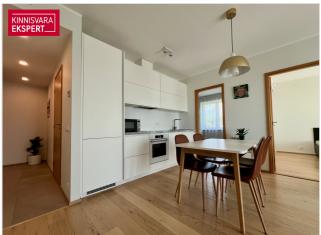

#### Additional information

A seaside apartment for rent in the Valgre residential area, located on the edge of Rannaniidu, offering a stunning view of Pärnu Bay. This 3-room apartment (63 m²) with a large balcony (11.6 m²) facing the sea is situated on the 2nd floor and is available for rent for an initial period of one year. The apartment features high-quality finishes, underfloor water heating, and a heat recovery ventilation system (with its own ventilation unit). The building has an elevator. The apartment includes a private parking space in the courtyard parking lot.

#### Additional data

balconi, bath, electricity, elevator, furniture, locked staircase, parquet, refrigerator, secured door, washing machine, water, kitchen furniture, video cameras, open kitchen, fenced territory, central heating, water floor