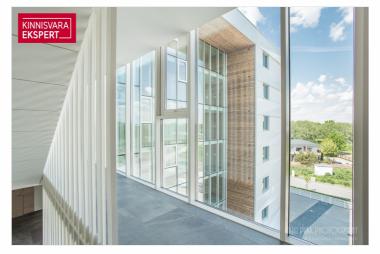

#### Additional information

A seaside apartment for rent in the Valgre residential area, located on the edge of Rannaniidu, offering a stunning view of Pärnu Bay. This 3-room apartment (63 m²) with a large balcony (11.6 m²) facing the sea is situated on the 2nd floor and is available for rent for an initial period of one year. The apartment features high-quality finishes, underfloor water heating, and a heat recovery ventilation system (with its own ventilation unit). The building has an elevator. The apartment includes a private parking space in the courtyard parking lot.