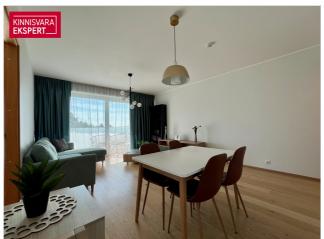

#### Additional information

A seaside apartment for rent in the Valgre residential area, located on the edge of Rannaniidu, offering a stunning view of Pärnu Bay. This 3-room apartment (63 m²) with a large balcony (11.6 m²) facing the sea is situated on the 2nd floor and is available for rent for an initial period of one year. The apartment features high-quality finishes, underfloor water heating, and a heat recovery ventilation system (with its own ventilation unit). The building has an elevator. The apartment includes a private parking space in the courtyard parking lot.