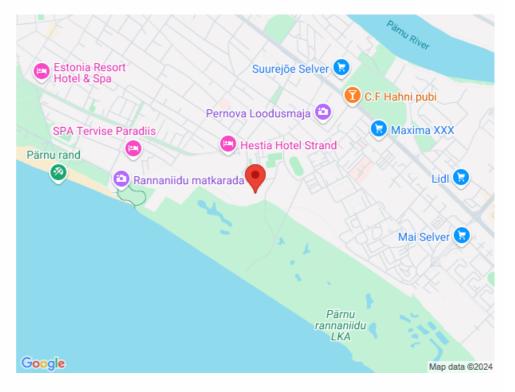

#### Location

Pärnu maakond, Pärnu linn, Rannarajoon

#### Additional information

A seaside apartment for rent in the Valgre residential area, located on the edge of Rannaniidu, offering a stunning view of Pärnu Bay. This 3-room apartment (63 m²) with a large balcony (11.6 m²) facing the sea is situated on the 2nd floor and is available for rent for an initial period of one year. The apartment features high-quality finishes, underfloor water heating, and a heat recovery ventilation system (with its own ventilation unit). The building has an elevator. The apartment includes a private parking space in the courtyard parking lot.