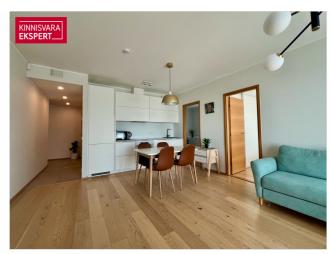

#### Additional information

A seaside apartment for rent in the Valgre residential area, located on the edge of Rannaniidu, offering a stunning view of Pärnu Bay. This 3-room apartment (63 m²) with a large balcony (11.6 m²) facing the sea is situated on the 2nd floor and is available for rent for an initial period of one year. The apartment features high-quality finishes, underfloor water heating, and a heat recovery ventilation system (with its own ventilation unit). The building has an elevator. The apartment includes a private parking space in the courtyard parking lot.