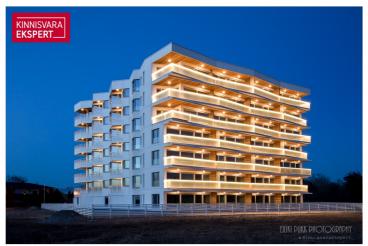

# Rent apartment TIIRU 5

Pärnu maakond, Pärnu linn, Rannarajoon

Seaside rental apartment in the Valgre residential area!

#### Additional information

A seaside apartment for rent in the Valgre residential area, located on the edge of Rannaniidu, offering a stunning view of Pärnu Bay. This 3-room apartment (63 m²) with a large balcony (11.6 m²) facing the sea is situated on the 2nd floor and is available for rent for an initial period of one year. The apartment features high-quality finishes, underfloor water heating, and a heat recovery ventilation system (with its own ventilation unit). The building has an elevator. The apartment includes a private parking space in the courtyard parking lot.