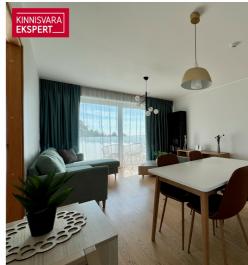

#### Additional information

A seaside apartment for rent in the Valgre residential area, located on the edge of Rannaniidu, offering a stunning view of Pärnu Bay. This 3-room apartment (63 m²) with a large balcony (11.6 m²) facing the sea is situated on the 2nd floor and is available for rent for an initial period of one year. The apartment features high-quality finishes, underfloor water heating, and a heat recovery ventilation system (with its own ventilation unit). The building has an elevator. The apartment includes a private parking space in the courtyard parking lot.