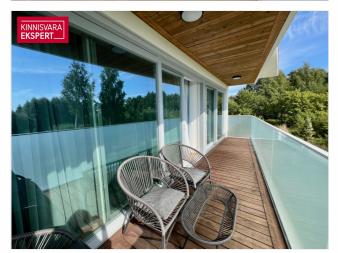

#### Additional information

A seaside apartment for rent in the Valgre residential area, located on the edge of Rannaniidu, offering a stunning view of Pärnu Bay. This 3-room apartment (63 m²) with a large balcony (11.6 m²) facing the sea is situated on the 2nd floor and is available for rent for an initial period of one year. The apartment features high-quality finishes, underfloor water heating, and a heat recovery ventilation system (with its own ventilation unit). The building has an elevator. The apartment includes a private parking space in the courtyard parking lot.