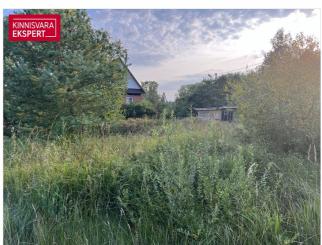

# For sale residential land **LOODETUULE TEE**

Harju maakond, Harku vald, Türisalu küla

Türisalu in a peaceful area near Keila-Joa.

#### Additional information

Residential property for sale in Türisalu. The water and sewage lines have been built, the connection points are located on the border of the property. The electrical panel is located on the property. Design conditions must be requested from the municipality to erect a residential building. The expected floor space on the property according to the general plan is 154 m<sup>2</sup>. The height of the ridge is up to 7.5 m, the slope of the roof is 28-45 degrees. The roads belong to the municipality of Harku.