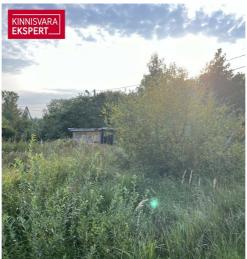

## **PEETER NURM**

D+3725028967 **\**+3726556544

■ peeter.nurm@kinnisvaraekspert.ee

ID 149272 Plot 772 m<sup>2</sup> Form of ownership immovable

Price range 73 000 €

Price per m2 **94.56 €** 

Cadastral register number: 19813:004:0090

#### Additional information

Residential property for sale in Türisalu. The water and sewage lines have been built, the connection points are located on the border of the property. The electrical panel is located on the property. Design conditions must be requested from the municipality to erect a residential building. The expected floor space on the property according to the general plan is 154 m<sup>2</sup>. The height of the ridge is up to 7.5 m, the slope of the roof is 28-45 degrees. The roads belong to the municipality of Harku.