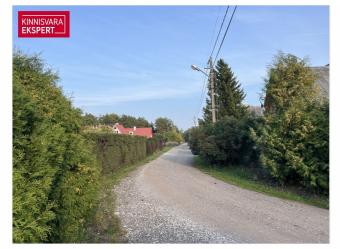

#### Additional information

Residential property for sale in Türisalu. The water and sewage lines have been built, the connection points are located on the border of the property. The electrical panel is located on the property. Design conditions must be requested from the municipality to erect a residential building. The expected floor space on the property according to the general plan is 154 m<sup>2</sup>. The height of the ridge is up to 7.5 m, the slope of the roof is 28-45 degrees. The roads belong to the municipality of Harku.