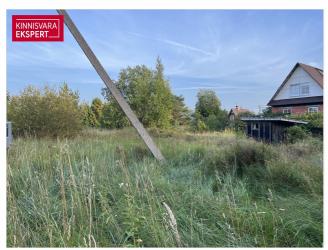

#### Additional information

Residential property for sale in Türisalu. The water and sewage lines have been built, the connection points are located on the border of the property. The electrical panel is located on the property. Design conditions must be requested from the municipality to erect a residential building. The expected floor space on the property according to the general plan is 154 m<sup>2</sup>. The height of the ridge is up to 7.5 m, the slope of the roof is 28-45 degrees. The roads belong to the municipality of Harku.