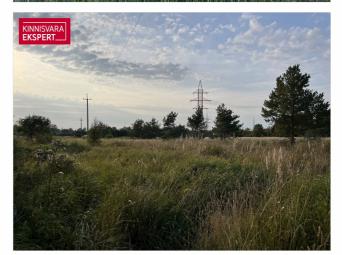

# For sale residential land **LOODETUULE TEE**

Harju maakond, Harku vald, Türisalu küla

Türisalu in a peaceful area near Keila-Joa.

#### Additional information

Residential property for sale in Türisalu. The water and sewage lines have been built, the connection points are located on the border of the property. The electrical panel is located on the property. Design conditions must be requested from the municipality to erect a residential building. The expected floor space on the property according to the general plan is 154 m<sup>2</sup>. The height of the ridge is up to 7.5 m, the slope of the roof is 28-45 degrees. The roads belong to the municipality of Harku.