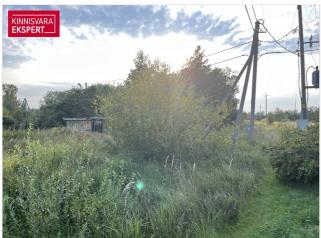

#### Additional information

Residential property for sale in Türisalu. The water and sewage lines have been built, the connection points are located on the border of the property. The electrical panel is located on the property. Design conditions must be requested from the municipality to erect a residential building. The expected floor space on the property according to the general plan is 154 m<sup>2</sup>. The height of the ridge is up to 7.5 m, the slope of the roof is 28-45 degrees. The roads belong to the municipality of Harku.