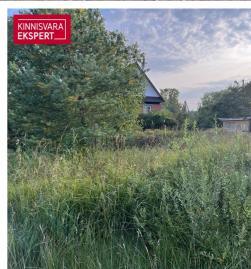

## **PEETER NURM**

D+3725028967 **\**+3726556544

■ peeter.nurm@kinnisvaraekspert.ee

ID 149272 Plot 772 m<sup>2</sup> Form of ownership immovable

Price range 73 000 €

Price per m2 **94.56 €** 

Cadastral register number: 19813:004:0090

#### Additional information

Residential property for sale in Türisalu. The water and sewage lines have been built, the connection points are located on the border of the property. The electrical panel is located on the property. Design conditions must be requested from the municipality to erect a residential building. The expected floor space on the property according to the general plan is 154 m<sup>2</sup>. The height of the ridge is up to 7.5 m, the slope of the roof is 28-45 degrees. The roads belong to the municipality of Harku.