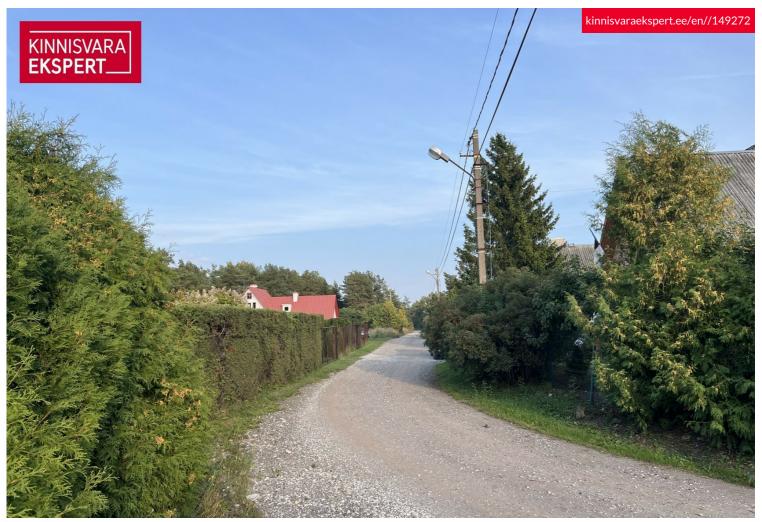

# For sale residential land **LOODETUULE TEE**

Harju maakond, Harku vald, Türisalu küla

Türisalu in a peaceful area near Keila-Joa.

#### Additional information

Residential property for sale in Türisalu. The water and sewage lines have been built, the connection points are located on the border of the property. The electrical panel is located on the property. Design conditions must be requested from the municipality to erect a residential building. The expected floor space on the property according to the general plan is 154 m<sup>2</sup>. The height of the ridge is up to 7.5 m, the slope of the roof is 28-45 degrees. The roads belong to the municipality of Harku.

### Location

9 Harju maakond, Harku vald, Türisalu küla