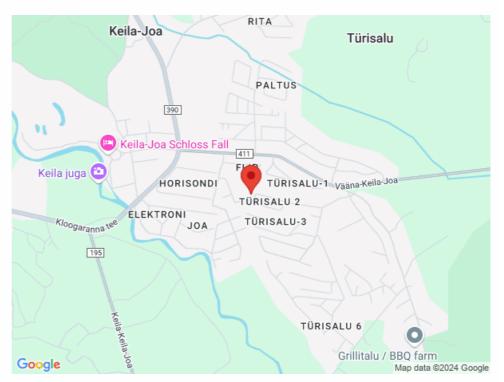

# For sale residential land **LOODETUULE TEE**

Harju maakond, Harku vald, Türisalu küla

Türisalu in a peaceful area near Keila-Joa.

### Location

9 Harju maakond, Harku vald, Türisalu küla