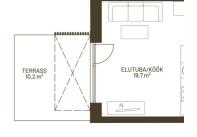

## **ARNE PENT**

D+3725293739

**\**+3724420700

■ arne.pent@kinnisvaraekspert.ee

| ID                         | 149227                 |
|----------------------------|------------------------|
| Rooms                      | 2                      |
| Total area                 | $39.7  \text{m}^2$     |
| Form of ownership          | apartment<br>ownership |
| Condition                  | new building           |
| Year of construction       | 2025                   |
| Floor                      | 1/5                    |
| Apartment                  | 4                      |
| Building material          | panel                  |
| Cadastral register number: | <u>62517:064:0061</u>  |