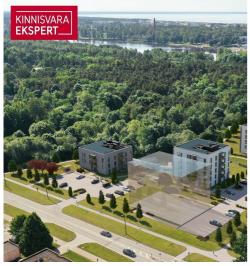

# For sale apartment **NIIDU 1B**



Pärnu maakond, Pärnu linn, Pärnu linn

Helista ja tule tutvuma!



## **ARNE PENT**

D+3725293739

**\**+3724420700

■ arne.pent@kinnisvaraekspert.ee

| ID                         | 149227                 |
|----------------------------|------------------------|
| Rooms                      | 2                      |
| Total area                 | $39.7  \text{m}^2$     |
| Form of ownership          | apartment<br>ownership |
| Condition                  | new building           |
| Year of construction       | 2025                   |
| Floor                      | 1/5                    |
| Apartment                  | 4                      |
| Building material          | panel                  |
| Cadastral register number: | <u>62517:064: