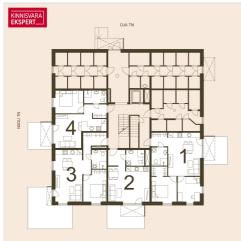

## **ARNE PENT**

D+3725293739

**\**+3724420700

■ arne.pent@kinnisvaraekspert.ee

| ID                         | 149227                 |
|----------------------------|------------------------|
| Rooms                      | 2                      |
| Total area                 | $39.7  \text{m}^2$     |
| Form of ownership          | apartment<br>ownership |
| Condition                  | new building           |
| Year of construction       | 2025                   |
| Floor                      | 1/5                    |
| Apartment                  | 4                      |
| Building material          | panel                  |
| Cadastral register number: | <u>62517:064:0061</u>  |