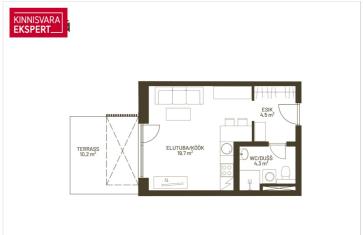

## **ARNE PENT**

D+3725293739

**\**+3724420700

■ arne.pent@kinnisvaraekspert.ee

| ID                         | 149227                 |
|----------------------------|------------------------|
| Rooms                      | 2                      |
| Total area                 | $39.7  \text{m}^2$     |
| Form of ownership          | apartment<br>ownership |
| Condition                  | new building           |
| Year of construction       | 2025                   |
| Floor                      | 1/5                    |
| Apartment                  | 4                      |
| Building material          | panel                  |
| Cadastral register number: | <u>62517:064:0061</u>  |