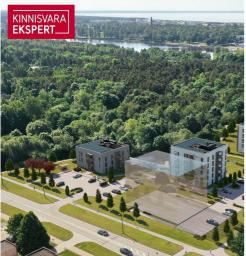

# For sale apartment NIIDU 1B

Pärnu maakond, Pärnu linn, Pärnu linn

KLIENDIPÄEVAD 17/11 ja 24/11, kell 13-15, tule tutvuma!



# **ARNE PENT**

184 000 €

2 365.04 € / m<sup>2</sup>

4 3/5 **77.8** m<sup>2</sup> rooms floor total area

| 149222                 |
|------------------------|
| 4                      |
| 77.8 m <sup>2</sup>    |
| apartment<br>ownership |
| in completion stage    |
| 2025                   |
| 3/5                    |
| 12                     |
| panel                  |
| <u>62517:064:0061</u>  |
| <b>184 000</b> €       |
| 2 365.04 €             |
|                        |



### ARNE PENT

broker Member of the Estonian Chamber of Estate Agents ↓+3725293739 ↓+3724420700 ▼ arne.pent@kinnisvaraekspert.ee

### Additional data

balconi, elevator, par