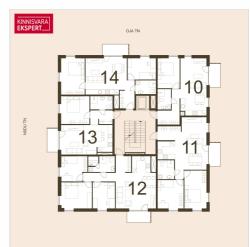

# **ARNE PENT**

184 000 €

2 365.04 € / m<sup>2</sup>

4 3/5 **77.8** m<sup>2</sup> rooms floor total area

| 149222                 |
|------------------------|
| 4                      |
| 77.8 m <sup>2</sup>    |
| apartment<br>ownership |
| in completion stage    |
| 2025                   |
| 3/5                    |
| 12                     |
| panel                  |
| <u>62517:064:0061</u>  |
| <b>184 000</b> €       |
| 2 365.04 €             |
|                        |