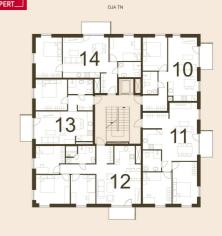

# **ARNE PENT**

184 000 €

2 365.04 € / m<sup>2</sup>

4 3/5 **77.8** m<sup>2</sup> rooms floor total area

| 149222                 |
|------------------------|
| 4                      |
| 77.8 m <sup>2</sup>    |
| apartment<br>ownership |
| in completion stage    |
| 2025                   |
| 3/5                    |
| 12                     |
| panel                  |
| <u>62517:064:0061</u>  |
| <b>184 000</b> €       |
| 2 365.04 €             |
|                        |