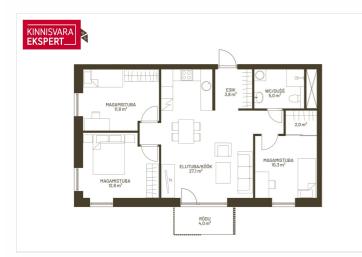

# **ARNE PENT**

184 000 €

2 365.04 € / m<sup>2</sup>

4 3/5 **77.8** m<sup>2</sup> rooms floor total area

| 149222                 |
|------------------------|
| 4                      |
| 77.8 m <sup>2</sup>    |
| apartment<br>ownership |
| in completion stage    |
| 2025                   |
| 3/5                    |
| 12                     |
| panel                  |
| <u>62517:064:0061</u>  |
| <b>184 000</b> €       |
| 2 365.04 €             |
|                        |

### Additional data

balconi, elevator, parquet, shower, open kitchen, city transport, nearby forest, central heating, water floor