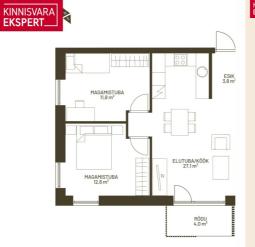

# **ARNE PENT**

184 000 €

2 365.04 € / m<sup>2</sup>

4 3/5 **77.8** m<sup>2</sup> rooms floor total area

| 149222                 |
|------------------------|
| 4                      |
| 77.8 m <sup>2</sup>    |
| apartment<br>ownership |
| in completion stage    |
| 2025                   |
| 3/5                    |
| 12                     |
| panel                  |
| <u>62517:064:0061</u>  |
| <b>184 000</b> €       |
| 2 365.04 €             |
|                        |