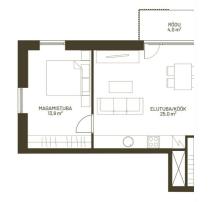

## **ARNE PENT**

D+3725293739

**\**+3724420700

■ arne.pent@kinnisvaraekspert.ee

| ID                         | 149197                 |
|----------------------------|------------------------|
| Rooms                      | 3                      |
| Total area                 | $58.8  \text{m}^2$     |
| Form of ownership          | apartment<br>ownership |
| Condition                  | in completion stage    |
| Year of construction       | 2025                   |
| Floor                      | 3/5                    |
| Apartment                  | 14                     |
| Building material          | panel                  |
| Cadastral register number: | <u>62517:064:0061</u>  |