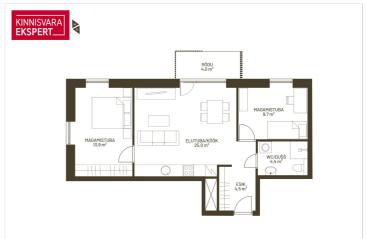

## **ARNE PENT**

D+3725293739

**\**+3724420700

■ arne.pent@kinnisvaraekspert.ee

| ID                         | 149197                 |
|----------------------------|------------------------|
| Rooms                      | 3                      |
| Total area                 | $58.8  \text{m}^2$     |
| Form of ownership          | apartment<br>ownership |
| Condition                  | in completion stage    |
| Year of construction       | 2025                   |
| Floor                      | 3/5                    |
| Apartment                  | 14                     |
| Building material          | panel                  |
| Cadastral register number: | <u>62517:064:0061</u>  |

## Additional data

balconi, elevator, parquet, shower, open kitchen, city transport, nearby forest, central heating, water