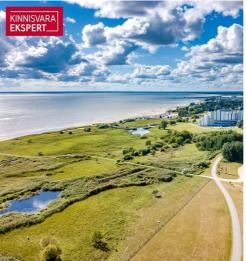

The new 7-story apartment building at Tiiru Street 3, located in the Valgre residential area, is being constructed by the sea, between the tennis hall and Hestia Hotel Strand, on the edge of the coastal meadow. The south and west-facing balconies of the apartments offer the opportunity to enjoy stunning views and spend evenings watching the sunset. The building's exterior design also reflects the image of Pärnu as a resort city – white exterior walls, with large seafront balconies with glass railings adding an airy and light feel.

## Location

♥Pärnu maakond, Pärnu linn, Rannarajoon