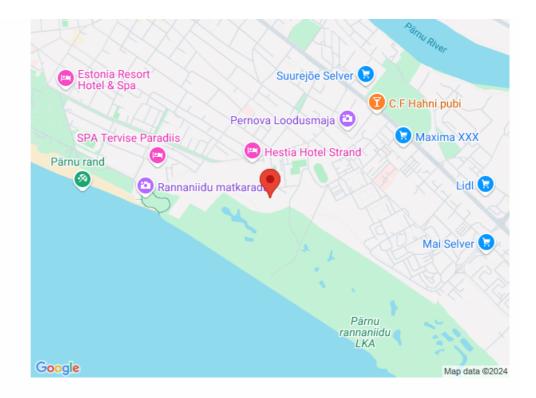

## Location

♥Pärnu maakond, Pärnu linn, Rannarajoon

The new 7-story apartment building at Tiiru Street 3, located in the Valgre residential area, is being constructed by the sea, between the tennis hall and Hestia Hotel Strand, on the edge of the coastal meadow. The south and west-facing balconies of the apartments offer the opportunity to enjoy stunning views and spend evenings watching the sunset. The building's exterior design also reflects the image of Pärnu as a resort city – white exterior walls, with large seafront balconies with glass railings adding an airy and light feel.