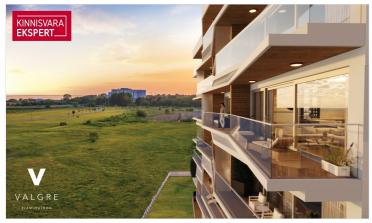

The new 7-story apartment building at Tiiru Street 3, located in the Valgre residential area, is being constructed by the sea, between the tennis hall and Hestia Hotel Strand, on the edge of the coastal meadow. The south and west-facing balconies of the apartments offer the opportunity to enjoy stunning views and spend evenings watching the sunset. The building's exterior design also reflects the image of Pärnu as a resort city – white exterior walls, with large seafront balconies with glass railings adding an airy and light feel.

The building will house 2-4 room apartments, each with a balcony or terrace with a sea view. The apartments feature water-based underfloor heating, their own ventilation system, floor-to-ceiling windows in seafront apartments, and a "Premium" interior finish as standard. The building includes an elevator and video surveillance. On the ground floor, storage units (available for an additional fee), a private enclosed parking area in the courtyard (parking space available for an additional fee, including electrical connection readiness), a children's playground, and access to the seafront promenade. The architects for the apartment building are Hanno Grossschmidt, Tomomi Hayashi, and Siim Endrikson from the HGA architecture office.