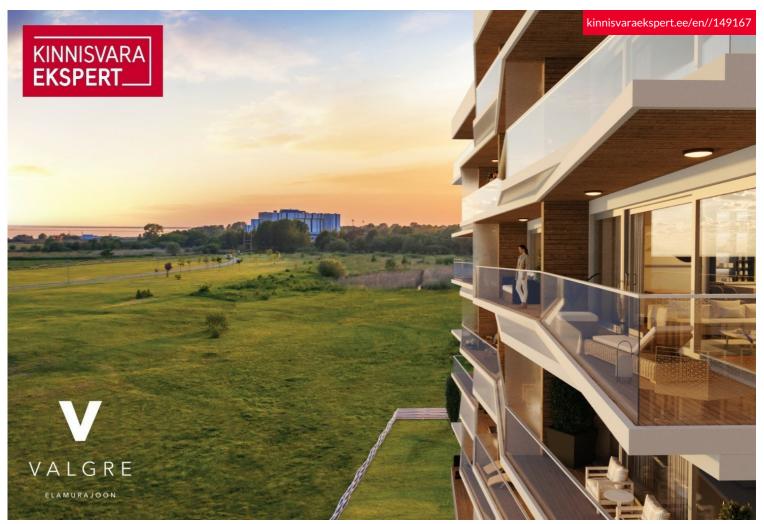

### Additional information

One of the Best Apartments in the Building - Spacious Corner Apartment with a Large Balcony and Panoramic View!

A seafront, penthouse-style, 4-room corner apartment with balcony, number  $28 (131 \, \text{m}^2 + \text{balcony} 30.6 \, \text{m}^2)$  is located on the 5th floor of the building and offers direct views of the sea and coastal meadows. The apartment features a very spacious living room-kitchen ( $45.8 \, \text{m}^2$ ), three bedrooms ( $18.6 \, \text{m}^2 + \text{walk-in closet} \, 4 \, \text{m}^2$ ;  $14.3 \, \text{m}^2$ ;  $13.2 \, \text{m}^2$ ), a large bathroom with a sauna ( $8 \, \text{m}^2 + 2.9 \, \text{m}^2$ ), a separate shower room/WC ( $4.2 \, \text{m}^2$ ), a utility room ( $3.9 \, \text{m}^2$ ), two hallways ( $7 \, \text{m}^2 \, \text{and} \, 9 \, \text{m}^2$ ), and a separate WC. The windows in the seafront rooms are floor-to-ceiling sliding windows, providing access to the large south-facing balcony. The apartment's comfortable indoor climate is ensured by water-based underfloor heating, heat recovery ventilation, and a cooling unit (included in the price). The first-class interior finish can still be customized according to the buyer's preferences!

The new 7-story apartment building at Tiiru Street 3, located in the Valgre residential area, is being constructed by the sea, between the tennis hall and Hestia Hotel Strand, on the edge of the coastal meadow. The south and west-facing balconies of the apartments offer the opportunity to enjoy stunning views and spend evenings watching the sunset. The building's exterior design also reflects the image of Pärnu as a resort city – white exterior walls, with large seafront balconies with glass railings adding an airy and light feel.

The building will house 2-4 room apartments, each with a balcony or terrace with a sea view. The apartments feature water-based underfloor heating, their own ventilation system, floor-to-ceiling windows in seafront apartments, and a "Premium" interior finish as standard. The building includes an elevator and video surveillance. On the ground floor, storage units (available for an additional fee), a private enclosed parking area in the courtyard (parking space available for an additional fee, including electrical connection readiness), a children's playground, and access to the seafront promenade. The architects for the apartment building are Hanno Grossschmidt, Tomomi Hayashi, and Siim Endrikson from the HGA architecture office.