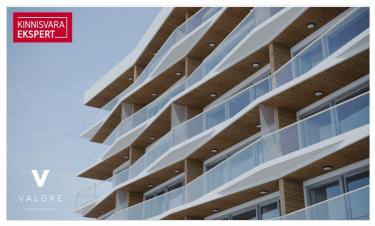

The new 7-story apartment building at Tiiru Street 3, located in the Valgre residential area, is being constructed by the sea, between the tennis hall and Hestia Hotel Strand, on the edge of the coastal meadow. The south and west-facing balconies of the apartments offer the opportunity to enjoy stunning views and spend evenings watching the sunset. The building's exterior design also reflects the image of Pärnu as a resort city – white exterior walls, with large seafront balconies with glass railings adding an airy and light feel.

The building will house 2-4 room apartments, each with a balcony or terrace with a sea view. The apartments feature water-based underfloor heating, their own ventilation system, floor-to-ceiling windows in seafront apartments, and a "Premium" interior finish as standard. The building includes an elevator and video surveillance. On the ground floor, storage units (available for an additional fee), a private enclosed parking area in the courtyard (parking space available for an additional fee, including electrical connection readiness), a children's playground, and access to the seafront promenade. The architects for the apartment building are Hanno Grossschmidt, Tomomi Hayashi, and Siim Endrikson from the HGA architecture office.