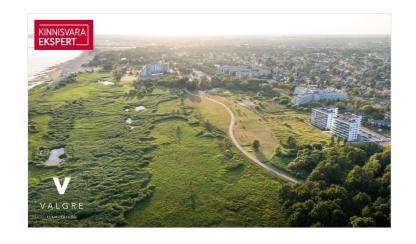

The new 7-story apartment building at Tiiru Street 3, located in the Valgre residential area, is being constructed by the sea, between the tennis hall and Hestia Hotel Strand, on the edge of the coastal meadow. The south and west-facing balconies of the apartments offer the opportunity to enjoy stunning views and spend evenings watching the sunset. The building's exterior design also reflects the image of Pärnu as a resort city – white exterior walls, with large seafront balconies with glass railings adding an airy and light feel.

## Location

♥Pärnu maakond, Pärnu linn, Rannarajoon