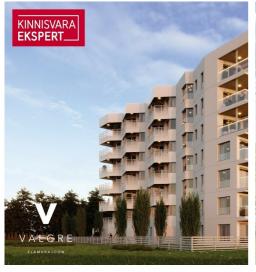

The new 7-story apartment building at Tiiru Street 3, located in the Valgre residential area, is being constructed by the sea, between the tennis hall and Hestia Hotel Strand, on the edge of the coastal meadow. The south and west-facing balconies of the apartments offer the opportunity to enjoy stunning views and spend evenings watching the sunset. The building's exterior design also reflects the image of Pärnu as a resort city – white exterior walls, with large seafront balconies with glass railings adding an airy and light feel.

The building will house 2-4 room apartments, each with a balcony or terrace with a sea view. The apartments feature water-based underfloor heating, their own ventilation system, floor-to-ceiling windows in seafront apartments, and a "Premium" interior finish as standard. The building includes an elevator and video surveillance. On the ground floor, storage units (available for an additional fee), a private enclosed parking area in the courtyard (parking space available for an additional fee, including electrical connection readiness), a children's playground, and access to the seafront promenade. The architects for the apartment building are Hanno Grossschmidt, Tomomi Hayashi, and Siim Endrikson from the HGA architecture office.