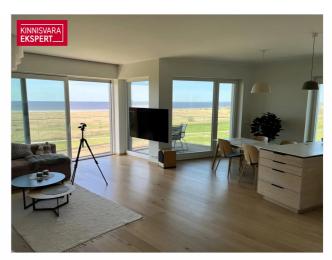

### Additional information

One of the Best Apartments in the Building - Spacious Corner Apartment with a Large Balcony and Panoramic View!

A seafront, penthouse-style, 4-room corner apartment with balcony, number  $28 (131 \, \text{m}^2 + \text{balcony} 30.6 \, \text{m}^2)$  is located on the 5th floor of the building and offers direct views of the sea and coastal meadows. The apartment features a very spacious living room-kitchen ( $45.8 \, \text{m}^2$ ), three bedrooms ( $18.6 \, \text{m}^2 + \text{walk-in closet} \, 4 \, \text{m}^2$ ;  $14.3 \, \text{m}^2$ ;  $13.2 \, \text{m}^2$ ), a large bathroom with a sauna ( $8 \, \text{m}^2 + 2.9 \, \text{m}^2$ ), a separate shower room/WC ( $4.2 \, \text{m}^2$ ), a utility room ( $3.9 \, \text{m}^2$ ), two hallways ( $7 \, \text{m}^2 \, \text{and} \, 9 \, \text{m}^2$ ), and a separate WC. The windows in the seafront rooms are floor-to-ceiling sliding windows, providing access to the large south-facing balcony. The apartment's comfortable indoor climate is ensured by water-based underfloor heating, heat recovery ventilation, and a cooling unit (included in the price). The first-class interior finish can still be customized according to the buyer's preferences!

The building will house 2-4 room apartments, each with a balcony or terrace with a sea view. The apartments feature water-based underfloor heating, their own ventilation system, floor-to-ceiling windows in seafront apartments, and a "Premium" interior finish as standard. The building includes an elevator and video surveillance. On the ground floor, storage units (available for an additional fee), a private enclosed parking area in the courtyard (parking space available for an additional fee, including electrical connection readiness), a children's playground, and access to the seafront promenade. The architects for the apartment building are Hanno Grossschmidt, Tomomi Hayashi, and Siim Endrikson from the HGA architecture office.