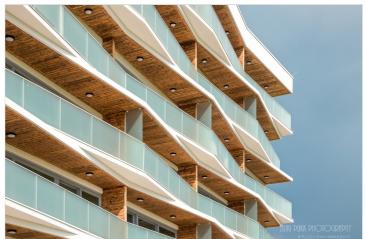

The new 7-story apartment building at Tiiru Street 3, located in the Valgre residential area, is being constructed by the sea, between the tennis hall and Hestia Hotel Strand, on the edge of the coastal meadow. The south and west-facing balconies of the apartments offer the opportunity to enjoy stunning views and spend evenings watching the sunset. The building's exterior design also reflects the image of Pärnu as a resort city – white exterior walls, with large seafront balconies with glass railings adding an airy and light feel.

The building will house 2-4 room apartments, each with a balcony or terrace with a sea view. The apartments feature water-based underfloor heating, their own ventilation system, floor-to-ceiling windows in seafront apartments, and a "Premium" interior finish as standard. The building includes an elevator and video surveillance. On the ground floor, storage units (available for an additional fee), a private enclosed parking area in the courtyard (parking space available for an additional fee, including electrical connection readiness), a children's playground, and access to the seafront promenade. The architects for the apartment building are Hanno Grossschmidt, Tomomi Hayashi, and Siim Endrikson from the HGA architecture office.