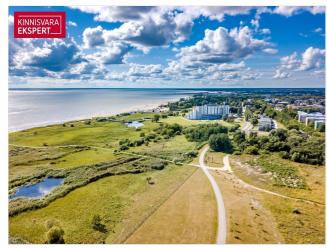

The new 7-story apartment building at Tiiru Street 3, located in the Valgre residential area, is being constructed by the sea, between the tennis hall and Hestia Hotel Strand, on the edge of the coastal meadow. The south and west-facing balconies of the apartments offer the opportunity to enjoy stunning views and spend evenings watching the sunset. The building's exterior design also reflects the image of Pärnu as a resort city – white exterior walls, with large seafront balconies with glass railings adding an airy and light feel.

The building will house 2-4 room apartments, each with a balcony or terrace with a sea view. The apartments feature water-based underfloor heating, their own ventilation system, floor-to-ceiling windows in seafront apartments, and a "Premium" interior finish as standard. The building includes an elevator and video surveillance. On the ground floor, storage units (available for an additional fee), a private enclosed parking area in the courtyard (parking space available for an additional fee, including electrical connection readiness), a children's playground, and access to the seafront promenade. The architects for the apartment building are Hanno Grossschmidt, Tomomi Hayashi, and Siim Endrikson from the HGA architecture office.