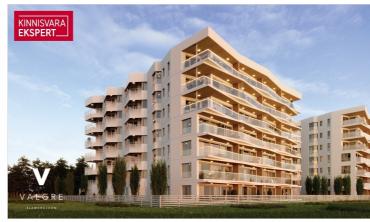

The new 7-story apartment building at Tiiru Street 3, located in the Valgre residential area, is being constructed by the sea, between the tennis hall and Hestia Hotel Strand, on the edge of the coastal meadow. The south and west-facing balconies of the apartments offer the opportunity to enjoy stunning views and spend evenings watching the sunset. The building's exterior design also reflects the image of Pärnu as a resort city – white exterior walls, with large seafront balconies with glass railings adding an airy and light feel.

The building will house 2-4 room apartments, each with a balcony or terrace with a sea view. The apartments feature water-based underfloor heating, their own ventilation system, floor-to-ceiling windows in seafront apartments, and a "Premium" interior finish as standard. The building includes an elevator and video surveillance. On the ground floor, storage units (available for an additional fee), a private enclosed parking area in the courtyard (parking space available for an additional fee, including electrical connection readiness), a children's playground, and access to the seafront promenade. The architects for the apartment building are Hanno Grossschmidt, Tomomi Hayashi, and Siim Endrikson from the HGA architecture office.