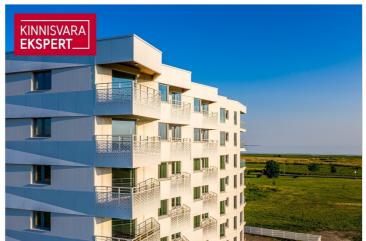

The new 7-story apartment building at Tiiru Street 3, located in the Valgre residential area, is being constructed by the sea, between the tennis hall and Hestia Hotel Strand, on the edge of the coastal meadow. The south and west-facing balconies of the apartments offer the opportunity to enjoy stunning views and spend evenings watching the sunset. The building's exterior design also reflects the image of Pärnu as a resort city – white exterior walls, with large seafront balconies with glass railings adding an airy and light feel.

The building will house 2-4 room apartments, each with a balcony or terrace with a sea view. The apartments feature water-based underfloor heating, their own ventilation system, floor-to-ceiling windows in seafront apartments, and a "Premium" interior finish as standard. The building includes an elevator and video surveillance. On the ground floor, storage units (available for an additional fee), a private enclosed parking area in the courtyard (parking space available for an additional fee, including electrical connection readiness), a children's playground, and access to the seafront promenade. The architects for the apartment building are Hanno Grossschmidt, Tomomi Hayashi, and Siim Endrikson from the HGA architecture office.