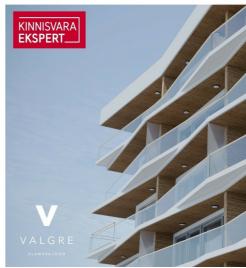

The new 7-story apartment building at Tiiru Street 3, located in the Valgre residential area, is being constructed by the sea, between the tennis hall and Hestia Hotel Strand, on the edge of the coastal meadow. The south and west-facing balconies of the apartments offer the opportunity to enjoy stunning views and spend evenings watching the sunset. The building's exterior design also reflects the image of Pärnu as a resort city – white exterior walls, with large seafront balconies with glass railings adding an airy and light feel.

The building will house 2-4 room apartments, each with a balcony or terrace with a sea view. The apartments feature water-based underfloor heating, their own ventilation system, floor-to-ceiling windows in seafront apartments, and a "Premium" interior finish as standard. The building includes an elevator and video surveillance. On the ground floor, storage units (available for an additional fee), a private enclosed parking area in the courtyard (parking space available for an additional fee, including electrical connection readiness), a children's playground, and access to the seafront promenade. The architects for the apartment building are Hanno Grossschmidt, Tomomi Hayashi, and Siim Endrikson from the HGA architecture office.