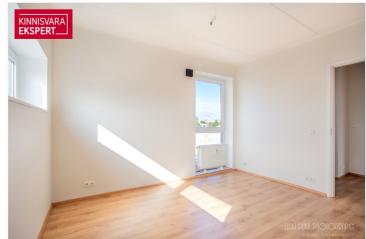

## **ARNE PENT**

D+3725293739

**\**+3724420700

■ arne.pent@kinnisvaraekspert.ee

| ID                         | 149052                 |
|----------------------------|------------------------|
| Rooms                      | 2                      |
| Total area                 | $53.9  \text{m}^2$     |
| Form of ownership          | apartment<br>ownership |
| Condition                  | renovated              |
| Year of construction       | 2006                   |
| Floor                      | 3/8                    |
| Building material          | panel                  |
| Cadastral register number: | 62513:178:0002         |

## Additional data

balconi, basement, coatroom, elevator, locked staircase, refrigerator, shower, kitchen furniture, open kitchen, central heating