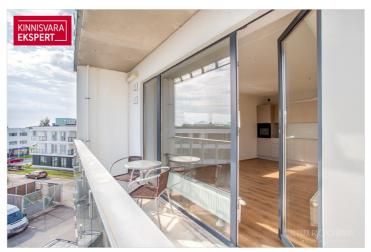

# For sale apartment **PAPINIIDU 52**

Pärnu maakond, Pärnu linn, Mai

UUS HIND 124900! (21. nov. 2024)

## **ARNE PENT**

D+3725293739

**\**+3724420700

■ arne.pent@kinnisvaraekspert.ee

| ID                         | 149052                 |
|----------------------------|------------------------|
| Rooms                      | 2                      |
| Total area                 | $53.9  \text{m}^2$     |
| Form of ownership          | apartment<br>ownership |
| Condition                  | renovated              |
| Year of construction       | 2006                   |
| Floor                      | 3/8                    |
| Building material          | panel                  |
| Cadastral register number: | 62513:178:0002         |

## Additional data

balconi, basement, coatroom, elevator, locked staircase, refrigerator, shower, kitchen furniture, open kitchen, central heating