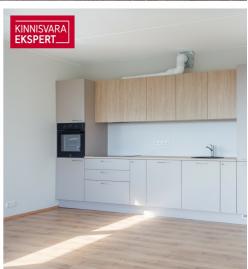

## **ARNE PENT**

D+3725293739

**\**+3724420700

■ arne.pent@kinnisvaraekspert.ee

| ID                         | 149052                 |
|----------------------------|------------------------|
| Rooms                      | 2                      |
| Total area                 | $53.9  \text{m}^2$     |
| Form of ownership          | apartment<br>ownership |
| Condition                  | renovated              |
| Year of construction       | 2006                   |
| Floor                      | 3/8                    |
| Building material          | panel                  |
| Cadastral register number: | 62513:178:0002         |

## Additional data

balconi, basement, coatroom, elevator, locked staircase, refrigerator, shower, kitchen furniture, open kitchen, central heating