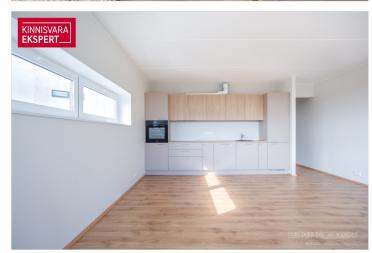

# For sale apartment **PAPINIIDU 52**

Pärnu maakond, Pärnu linn, Mai

UUS HIND 124900! (21. nov. 2024)

## **ARNE PENT**

D+3725293739

**\**+3724420700

■ arne.pent@kinnisvaraekspert.ee

| ID                         | 149052                 |
|----------------------------|------------------------|
| Rooms                      | 2                      |
| Total area                 | $53.9  \text{m}^2$     |
| Form of ownership          | apartment<br>ownership |
| Condition                  | renovated              |
| Year of construction       | 2006                   |
| Floor                      | 3/8                    |
| Building material          | panel                  |
| Cadastral register number: | 62513:178:0002         |

## Additional data

balconi, basement, coatroom, elevator, locked staircase, refrigerator, shower, kitchen furniture, open kitchen, central heating