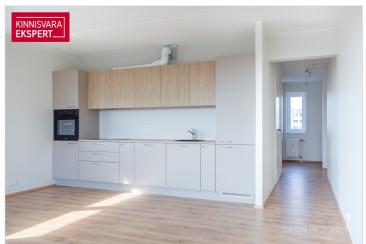

# For sale apartment **PAPINIIDU 52**

Pärnu maakond, Pärnu linn, Mai

UUS HIND 124900! (21. nov. 2024)

## **ARNE PENT**

D+3725293739

**\**+3724420700

■ arne.pent@kinnisvaraekspert.ee

| ID                         | 149052                 |
|----------------------------|------------------------|
| Rooms                      | 2                      |
| Total area                 | $53.9  \text{m}^2$     |
| Form of ownership          | apartment<br>ownership |
| Condition                  | renovated              |
| Year of construction       | 2006                   |
| Floor                      | 3/8                    |
| Building material          | panel                  |
| Cadastral register number: | 62513:178:0002         |

## Additional data

balconi, basement, coatroom, elevator, locked staircase, refrigerator, shower, kitchen furniture, open kitchen, central heating