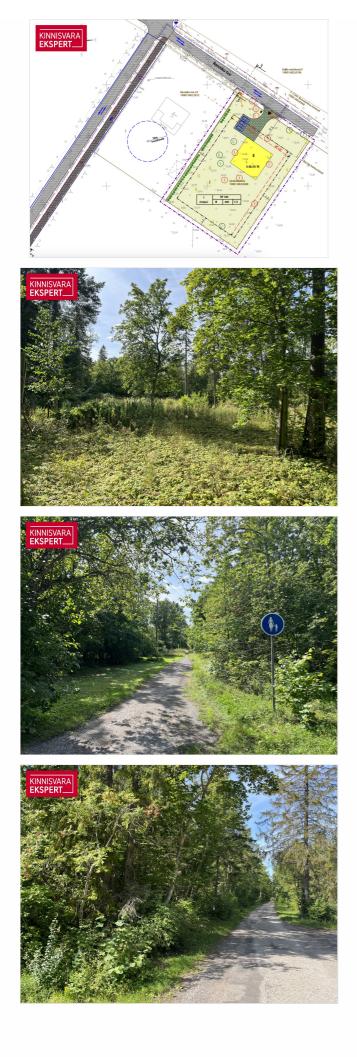

The detailed plan has been established: the maximum allowed construction area is 400 m2, a maximum of 1 residential building and 2 auxiliary buildings. An approved sketch project can be provided upon request.

# Additional information

The property is located in a peaceful area 100 m from the bank beach with a beautiful sea view. The property has been cleared of brush and low-quality trees, the surface has been raised 30 cm. Maintenance felling has been carried out in the state forest bordering the plot.

Electricity has been connected to the property. There is a water and sewer connection project with a building permit (from Lehe road).