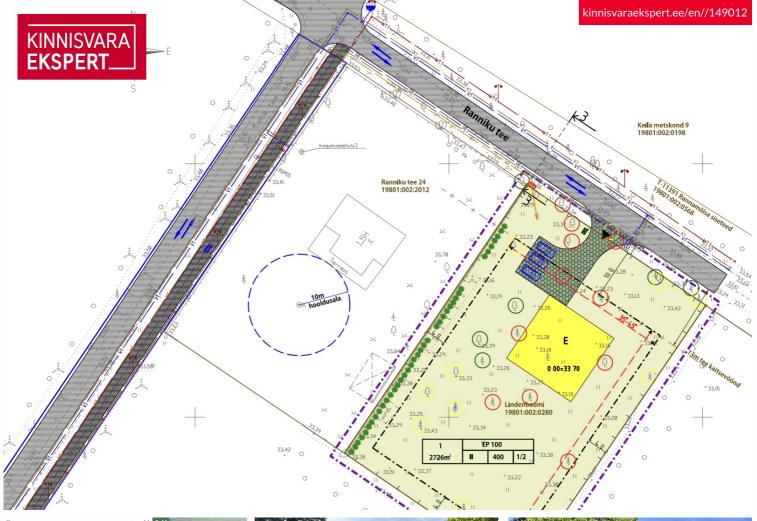

The detailed plan has been established: the maximum allowed construction area is 400 m2, a maximum of 1 residential building and 2 auxiliary buildings. An approved sketch project can be provided upon request.

Electricity has been connected to the property. There is a water and sewer connection project with a building permit (from Lehe road).