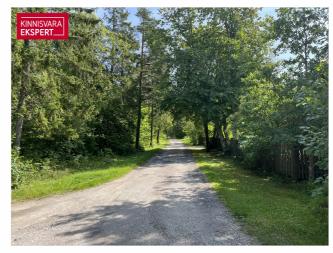

# Additional information

The property is located in a peaceful area 100 m from the bank beach with a beautiful sea view. The property has been cleared of brush and low-quality trees, the surface has been raised 30 cm. Maintenance felling has been carried out in the state forest bordering the plot.