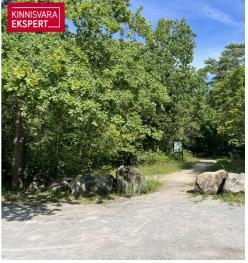

# Additional information

The property is located in a peaceful area 100 m from the bank beach with a beautiful sea view. The property has been cleared of brush and low-quality trees, the surface has been raised 30 cm. Maintenance felling has been carried out in the state forest bordering the plot.