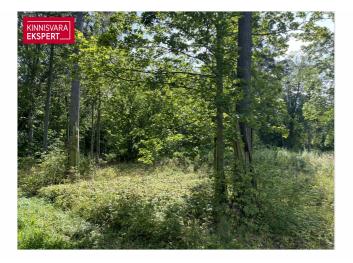

# Additional information

The property is located in a peaceful area 100 m from the bank beach with a beautiful sea view. The property has been cleared of brush and low-quality trees, the surface has been raised 30 cm. Maintenance felling has been carried out in the state forest bordering the plot.