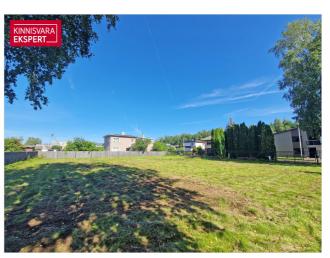

## Additional information

A larger residential plot located on a quiet cul-de-sac in the Raeküla area, complete with a valid detailed plan and a building permit for a single-family home. This well-maintained plot, situated in a good neighborhood, has been filled/leveled and is enclosed by a fence on a foundation, including sections with wrought iron posts.

According to the detailed plan, the plot can be developed with a building footprint of up to 240 m<sup>2</sup>, with the main building allowed to have up to 2 floors + 1 basement floor, a building height of up to 8.5 meters, and up to three auxiliary buildings, each permitted to be single-story structures up to 5 meters high. A building permit has been issued in 2024 for the construction of a single-story five-room house with a net enclosed area of 158 m<sup>2</sup> + a 61 m<sup>2</sup> terrace, and an auxiliary building (40 m<sup>2</sup>). The house is planned with a partially "solarstone" tiled roof and an energy class A rating. If you would like to review the house project (the project in the scope of the building permit is included in the sale price), please contact us.