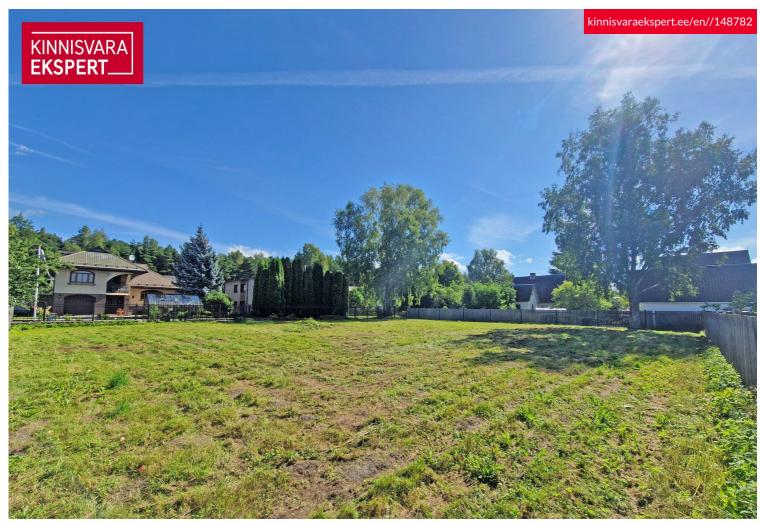

## Additional information

A larger residential plot located on a quiet cul-de-sac in the Raeküla area, complete with a valid detailed plan and a building permit for a single-family home. This well-maintained plot, situated in a good neighborhood, has been filled/leveled and is enclosed by a fence on a foundation, including sections with wrought iron posts.

According to the detailed plan, the plot can be developed with a building footprint of up to 240 m<sup>2</sup>, with the main building allowed to have up to 2 floors + 1 basement floor, a building height of up to 8.5 meters, and up to three auxiliary buildings, each permitted to be single-story structures up to 5 meters high. A building permit has been issued in 2024 for the construction of a single-story five-room house with a net enclosed area of 158 m<sup>2</sup> + a 61 m<sup>2</sup> terrace, and an auxiliary building (40 m<sup>2</sup>). The house is planned with a partially "solarstone" tiled roof and an energy class A rating. If you would like to review the house project (the project in the scope of the building permit is included in the sale price), please contact us.

The property is also connected to the city water and sewage systems and has a larger electrical connection (3x40A), which includes provisions for faster electric vehicle charging and up to 15kW small-scale electricity production capabilities.