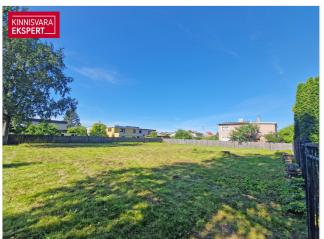

## Additional information

A larger residential plot located on a quiet cul-de-sac in the Raeküla area, complete with a valid detailed plan and a building permit for a single-family home. This well-maintained plot, situated in a good neighborhood, has been filled/leveled and is enclosed by a fence on a foundation, including sections with wrought iron posts.

According to the detailed plan, the plot can be developed with a building footprint of up to 240 m<sup>2</sup>, with the main building allowed to have up to 2 floors + 1 basement floor, a building height of up to 8.5 meters, and up to three auxiliary buildings, each permitted to be single-story structures up to 5 meters high. A building permit has been issued in 2024 for the construction of a single-story five-room house with a net enclosed area of 158 m<sup>2</sup> + a 61 m<sup>2</sup> terrace, and an auxiliary building (40 m<sup>2</sup>). The house is planned with a partially "solarstone" tiled roof and an energy class A rating. If you would like to review the house project (the project in the scope of the building permit is included in the sale price), please contact us.