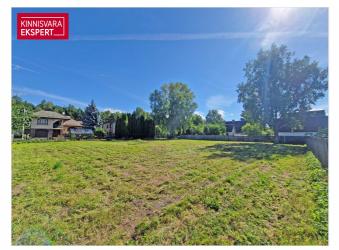

## Additional information

A larger residential plot located on a quiet cul-de-sac in the Raeküla area, complete with a valid detailed plan and a building permit for a single-family home. This well-maintained plot, situated in a good neighborhood, has been filled/leveled and is enclosed by a fence on a foundation, including sections with wrought iron posts.

According to the detailed plan, the plot can be developed with a building footprint of up to 240 m<sup>2</sup>, with the main building allowed to have up to 2 floors + 1 basement floor, a building height of up to 8.5 meters, and up to three auxiliary buildings, each permitted to be single-story structures up to 5 meters high. A building permit has been issued in 2024 for the construction of a single-story five-room house with a net enclosed area of 158 m<sup>2</sup> + a 61 m<sup>2</sup> terrace, and an auxiliary building (40 m<sup>2</sup>). The house is planned with a partially "solarstone" tiled roof and an energy class A rating. If you would like to review the house project (the project in the scope of the building permit is included in the sale price), please contact us.