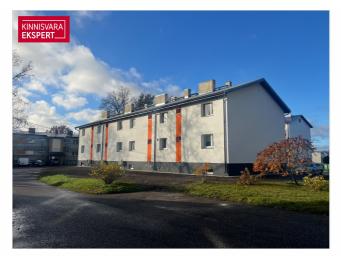

# For sale apartment OJA 3

Pärnu maakond, Pärnu linn, Audru alevik

VÄRSKELT RENOVEERITUD ELAMU! UUS hind 64 900€!

# **ARNE PENT**

**1**+3725293739

**\( +3724420700** 

■ arne.pent@kinnisvaraekspert.ee

| ID                         | 148752                 |
|----------------------------|------------------------|
| Rooms                      | 2                      |
| Total area                 | 51.6 m <sup>2</sup>    |
| Form of ownership          | apartment<br>ownership |
| Condition                  | completed              |
| Year of construction       | 1985                   |
| Floor                      | 1/2                    |
| Building material          | panel                  |
| Cadastral register number: | <u>15904:003:0245</u>  |