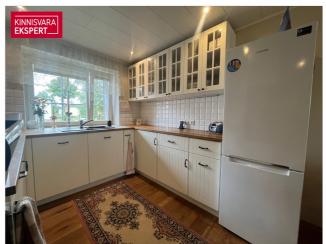

### Additional data

basement, boiler, furniture, furniture change possibility, parquet, shower, kitchen furniture, open kitchen, stove