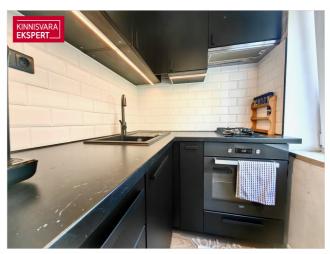

#### PLANNING AND INTERIOR FINISH

The apartment is located on the 2nd floor of a four-story building. The apartment consists of a living room with an open kitchen, a bedroom, a built-in toilet and bathroom, a spacious hallway. The apartment is designed in neutral, light colors. In the living rooms, the floors have an easy-to-maintain and long-lasting laminate parquet.

The kitchen has new furniture, installed a year ago (soft-closing cabinets and an integrated stove, over and hood). All windows in the apartment have been replaced.

The hall is still being repaired (puttying and painting) and a window sill should be installed in the kitchen according to the taste of the new owner. These minor improvements will not prevent you from moving in immediately.