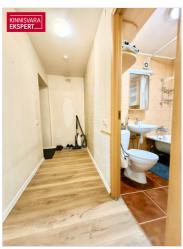

#### PLANNING AND INTERIOR FINISH

The apartment is located on the 2nd floor of a four-story building. The apartment consists of a living room with an open kitchen, a bedroom, a built-in toilet and bathroom, a spacious hallway. The apartment is designed in neutral, light colors. In the living rooms, the floors have an easy-to-maintain and long-lasting laminate parquet.

The kitchen has new furniture, installed a year ago (soft-closing cabinets and an integrated stove, over and hood). All windows in the apartment have been replaced.

The hall is still being repaired (puttying and painting) and a window sill should be installed in the kitchen according to the taste of the new owner. These minor improvements will not prevent you from moving in immediately.