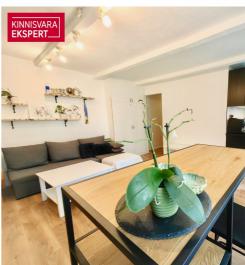

### Additional information

A great opportunity to buy a 2-room furnished and logistically well located apartment in Mustamäe. Immediate opportunity to move in and most of the furniture that can be seen in the pictures will remain with the new owner (except for the coffee machine, some personal items, an armchair and a display cabinet from the living room and a small chest of drawers from the bedroom).

It is a cozy and modernly furnished home that underwent renovation a few years ago. The apartment is bright and warm, the windows facing the courtyard are open to the evening sun.

#### PLANNING AND INTERIOR FINISH

The apartment is located on the 2nd floor of a four-story building. The apartment consists of a living room with an open kitchen, a bedroom, a built-in toilet and bathroom, a spacious hallway. The apartment is designed in neutral, light colors. In the living rooms, the floors have an easy-to-maintain and long-lasting laminate parquet.