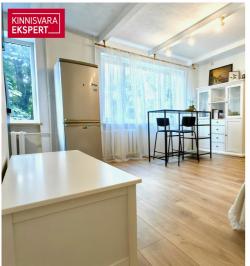

#### PLANNING AND INTERIOR FINISH

The apartment is located on the 2nd floor of a four-story building. The apartment consists of a living room with an open kitchen, a bedroom, a built-in toilet and bathroom, a spacious hallway. The apartment is designed in neutral, light colors. In the living rooms, the floors have an easy-to-maintain and long-lasting laminate parquet.

The kitchen has new furniture, installed a year ago (soft-closing cabinets and an integrated stove, over and hood). All windows in the apartment have been replaced.

The hall is still being repaired (puttying and painting) and a window sill should be installed in the kitchen according to the taste of the new owner. These minor improvements will not prevent you from moving in immediately.