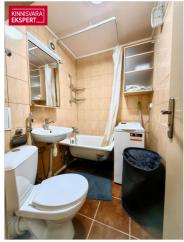

#### PLANNING AND INTERIOR FINISH

The apartment is located on the 2nd floor of a four-story building. The apartment consists of a living room with an open kitchen, a bedroom, a built-in toilet and bathroom, a spacious hallway. The apartment is designed in neutral, light colors. In the living rooms, the floors have an easy-to-maintain and long-lasting laminate parquet.