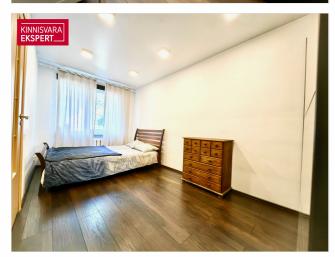

#### PLANNING AND INTERIOR FINISH

The apartment is located on the 2nd floor of a four-story building. The apartment consists of a living room with an open kitchen, a bedroom, a built-in toilet and bathroom, a spacious hallway. The apartment is designed in neutral, light colors. In the living rooms, the floors have an easy-to-maintain and long-lasting laminate parquet.