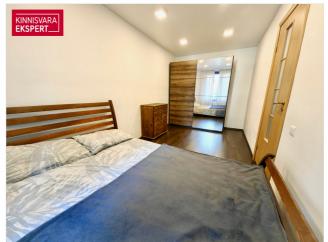

### Additional information

A great opportunity to buy a 2-room furnished and logistically well located apartment in Mustamäe. Immediate opportunity to move in and most of the furniture that can be seen in the pictures will remain with the new owner (except for the coffee machine, some personal items, an armchair and a display cabinet from the living room and a small chest of drawers from the bedroom).

#### PLANNING AND INTERIOR FINISH

The apartment is located on the 2nd floor of a four-story building. The apartment consists of a living room with an open kitchen, a bedroom, a built-in toilet and bathroom, a spacious hallway. The apartment is designed in neutral, light colors. In the living rooms, the floors have an easy-to-maintain and long-lasting laminate parquet.