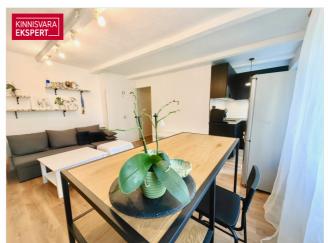

### Additional information

A great opportunity to buy a 2-room furnished and logistically well located apartment in Mustamäe. Immediate opportunity to move in and most of the furniture that can be seen in the pictures will remain with the new owner (except for the coffee machine, some personal items, an armchair and a display cabinet from the living room and a small chest of drawers from the bedroom).

It is a cozy and modernly furnished home that underwent renovation a few years ago. The apartment is bright and warm, the windows facing the courtyard are open to the evening sun.

#### PLANNING AND INTERIOR FINISH

The apartment is located on the 2nd floor of a four-story building. The apartment consists of a living room with an open kitchen, a bedroom, a built-in toilet and bathroom, a spacious hallway. The apartment is designed in neutral, light colors. In the living rooms, the floors have an easy-to-maintain and long-lasting laminate parquet.