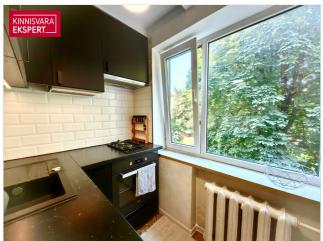

#### PLANNING AND INTERIOR FINISH

The apartment is located on the 2nd floor of a four-story building. The apartment consists of a living room with an open kitchen, a bedroom, a built-in toilet and bathroom, a spacious hallway. The apartment is designed in neutral, light colors. In the living rooms, the floors have an easy-to-maintain and long-lasting laminate parquet.

The kitchen has new furniture, installed a year ago (soft-closing cabinets and an integrated stove, over and hood). All windows in the apartment have been replaced.

The hall is still being repaired (puttying and painting) and a window sill should be installed in the kitchen according to the taste of the new owner. These minor improvements will not prevent you from moving in immediately.