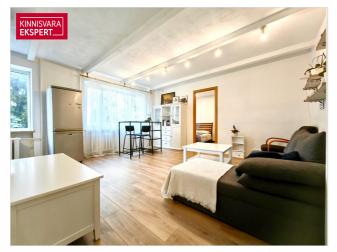

### Additional information

A great opportunity to buy a 2-room furnished and logistically well located apartment in Mustamäe. Immediate opportunity to move in and most of the furniture that can be seen in the pictures will remain with the new owner (except for the coffee machine, some personal items, an armchair and a display cabinet from the living room and a small chest of drawers from the bedroom).

It is a cozy and modernly furnished home that underwent renovation a few years ago. The apartment is bright and warm, the windows facing the courtyard are open to the evening sun.

#### PLANNING AND INTERIOR FINISH

The apartment is located on the 2nd floor of a four-story building. The apartment consists of a living room with an open kitchen, a bedroom, a built-in toilet and bathroom, a spacious hallway. The apartment is designed in neutral, light colors. In the living rooms, the floors have an easy-to-maintain and long-lasting laminate parquet.

The kitchen has new furniture, installed a year ago (soft-closing cabinets and an integrated stove, over and hood). All windows in the apartment have been replaced.

The hall is still being repaired (puttying and painting) and a window sill should be installed in the kitchen according to the taste of the new owner. These minor improvements will not prevent you from moving in immediately.