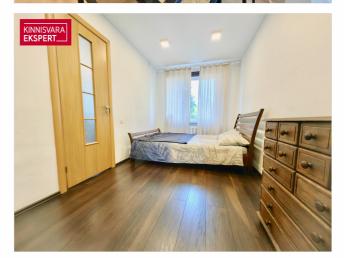

### Additional information

A great opportunity to buy a 2-room furnished and logistically well located apartment in Mustamäe. Immediate opportunity to move in and most of the furniture that can be seen in the pictures will remain with the new owner (except for the coffee machine, some personal items, an armchair and a display cabinet from the living room and a small chest of drawers from the bedroom).

#### PLANNING AND INTERIOR FINISH

The apartment is located on the 2nd floor of a four-story building. The apartment consists of a living room with an open kitchen, a bedroom, a built-in toilet and bathroom, a spacious hallway. The apartment is designed in neutral, light colors. In the living rooms, the floors have an easy-to-maintain and long-lasting laminate parquet.