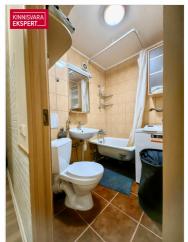

#### PLANNING AND INTERIOR FINISH

The apartment is located on the 2nd floor of a four-story building. The apartment consists of a living room with an open kitchen, a bedroom, a built-in toilet and bathroom, a spacious hallway. The apartment is designed in neutral, light colors. In the living rooms, the floors have an easy-to-maintain and long-lasting laminate parquet.

#### Additional data

basement, bath, cable TV, coatroom, furniture, furniture change possibility, internet, locked staircase, parquet, refrigerator, secured door, shower, washing machine, kitchen furniture, separate rooms, open kitchen, new electric circuit, wall cupboard, central water, city transport, local gas heating, central heating