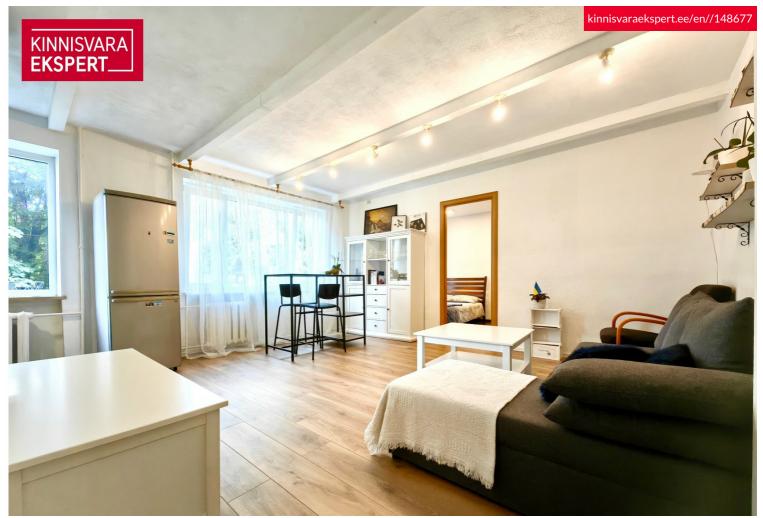

### Additional information

A great opportunity to buy a 2-room furnished and logistically well located apartment in Mustamäe. Immediate opportunity to move in and most of the furniture that can be seen in the pictures will remain with the new owner (except for the coffee machine, some personal items, an armchair and a display cabinet from the living room and a small chest of drawers from the bedroom).

It is a cozy and modernly furnished home that underwent renovation a few years ago. The apartment is bright and warm, the windows facing the courtyard are open to the evening sun.

#### PLANNING AND INTERIOR FINISH

The apartment is located on the 2nd floor of a four-story building. The apartment consists of a living room with an open kitchen, a bedroom, a built-in toilet and bathroom, a spacious hallway. The apartment is designed in neutral, light colors. In the living rooms, the floors have an easy-to-maintain and long-lasting laminate parquet.

The kitchen has new furniture, installed a year ago (soft-closing cabinets and an integrated stove, over and hood). All windows in the apartment have been replaced.

The hall is still being repaired (puttying and painting) and a window sill should be installed in the kitchen according to the taste of the new owner. These minor improvements will not prevent you from moving in immediately.