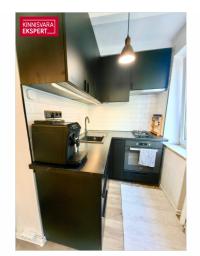

The kitchen has new furniture, installed a year ago (soft-closing cabinets and an integrated stove, over and hood). All windows in the apartment have been replaced.

The hall is still being repaired (puttying and painting) and a window sill should be installed in the kitchen according to the taste of the new owner. These minor improvements will not prevent you from moving in immediately.