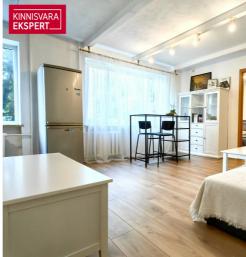

#### PLANNING AND INTERIOR FINISH

The apartment is located on the 2nd floor of a four-story building. The apartment consists of a living room with an open kitchen, a bedroom, a built-in toilet and bathroom, a spacious hallway. The apartment is designed in neutral, light colors. In the living rooms, the floors have an easy-to-maintain and long-lasting laminate parquet.

The kitchen has new furniture, installed a year ago (soft-closing cabinets and an integrated stove, over and hood). All windows in the apartment have been replaced.

The hall is still being repaired (puttying and painting) and a window sill should be installed in the kitchen according to the taste of the new owner. These minor improvements will not prevent you from moving in immediately.