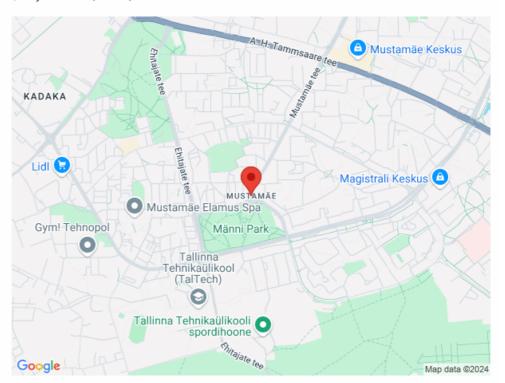

# Location

♥Harju maakond, Tallinn, Mustamäe linnaosa

## **ENVIRONMENT**

Very good location - within a radius of a few hundred meters there are a selection of grocery stores (Lidl, Coop, Rimi), kindergarten and playgrounds, cultural center Kaja, Mustamäe Elamuskekus with the largest selection of saunas in Estonia, and Lääne-Tallinn Central Hospital's Mustamäe Health Center, where family doctors' appointments, dental treatments, specialists' appointments, rehabilitation, etc.. Nearby are Männi Park, Tallinn University of Technology, Science and Business Campus Tehnopol, health trails starting 1.5 km away, Nõmme Park Forest and Nõmme Adventure Park, Nõmme Ski Center, several schools.