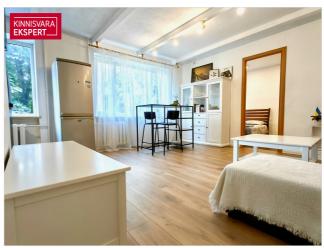

### Additional information

A great opportunity to buy a 2-room furnished and logistically well located apartment in Mustamäe. Immediate opportunity to move in and most of the furniture that can be seen in the pictures will remain with the new owner (except for the coffee machine, some personal items, an armchair and a display cabinet from the living room and a small chest of drawers from the bedroom).

It is a cozy and modernly furnished home that underwent renovation a few years ago. The apartment is bright and warm, the windows facing the courtyard are open to the evening sun.

#### PLANNING AND INTERIOR FINISH

The apartment is located on the 2nd floor of a four-story building. The apartment consists of a living room with an open kitchen, a bedroom, a built-in toilet and bathroom, a spacious hallway. The apartment is designed in neutral, light colors. In the living rooms, the floors have an easy-to-maintain and long-lasting laminate parquet.

The kitchen has new furniture, installed a year ago (soft-closing cabinets and an integrated stove, over and hood). All windows in the apartment have been replaced.

The hall is still being repaired (puttying and painting) and a window sill should be installed in the kitchen according to the taste of the new owner. These minor improvements will not prevent you from moving in immediately.