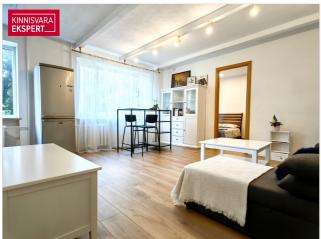

### Additional information

A great opportunity to buy a 2-room furnished and logistically well located apartment in Mustamäe. Immediate opportunity to move in and most of the furniture that can be seen in the pictures will remain with the new owner (except for the coffee machine, some personal items, an armchair and a display cabinet from the living room and a small chest of drawers from the bedroom).

It is a cozy and modernly furnished home that underwent renovation a few years ago. The apartment is bright and warm, the windows facing the courtyard are open to the evening sun.

#### PLANNING AND INTERIOR FINISH

The apartment is located on the 2nd floor of a four-story building. The apartment consists of a living room with an open kitchen, a bedroom, a built-in toilet and bathroom, a spacious hallway. The apartment is designed in neutral, light colors. In the living rooms, the floors have an easy-to-maintain and long-lasting laminate parquet.

The kitchen has new furniture, installed a year ago (soft-closing cabinets and an integrated stove, over and hood). All windows in the apartment have been replaced.

The hall is still being repaired (puttying and painting) and a window sill should be installed in the kitchen according to the taste of the new owner. These minor improvements will not prevent you from moving in immediately.