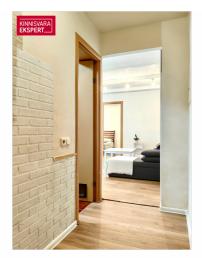

#### PLANNING AND INTERIOR FINISH

The apartment is located on the 2nd floor of a four-story building. The apartment consists of a living room with an open kitchen, a bedroom, a built-in toilet and bathroom, a spacious hallway. The apartment is designed in neutral, light colors. In the living rooms, the floors have an easy-to-maintain and long-lasting laminate parquet.