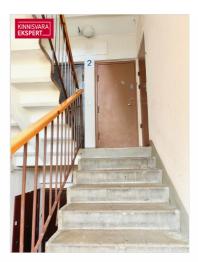

#### **BUILDING**

There is a functioning apartment association in the building, and it is hoped to start renovating the building with a support measure from Kredex. At the moment, the cooperative has no loan obligations. The external doors that can be opened with a code lock and the insulated end walls of the building have been replaced. The apartment uses a small locked basement box.

#### PLANNING AND INTERIOR FINISH

The apartment is located on the 2nd floor of a four-story building. The apartment consists of a living room with an open kitchen, a bedroom, a built-in toilet and bathroom, a spacious hallway. The apartment is designed in neutral, light colors. In the living rooms, the floors have an easy-to-maintain and long-lasting laminate parquet.