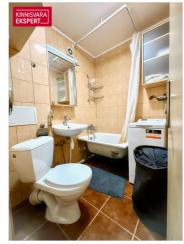

#### PLANNING AND INTERIOR FINISH

The apartment is located on the 2nd floor of a four-story building. The apartment consists of a living room with an open kitchen, a bedroom, a built-in toilet and bathroom, a spacious hallway. The apartment is designed in neutral, light colors. In the living rooms, the floors have an easy-to-maintain and long-lasting laminate parquet.

#### Additional data

basement, bath, cable TV, coatroom, furniture, furniture change possibility, internet, locked staircase, parquet, refrigerator, secured door, shower, washing machine, kitchen furniture, separate rooms, open kitchen, new electric circuit, wall cupboard, central water, city transport, local gas heating, central heating