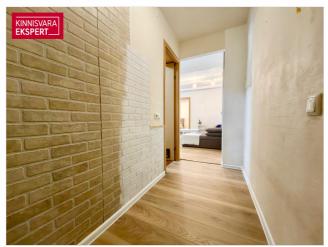

#### PLANNING AND INTERIOR FINISH

The apartment is located on the 2nd floor of a four-story building. The apartment consists of a living room with an open kitchen, a bedroom, a built-in toilet and bathroom, a spacious hallway. The apartment is designed in neutral, light colors. In the living rooms, the floors have an easy-to-maintain and long-lasting laminate parquet.