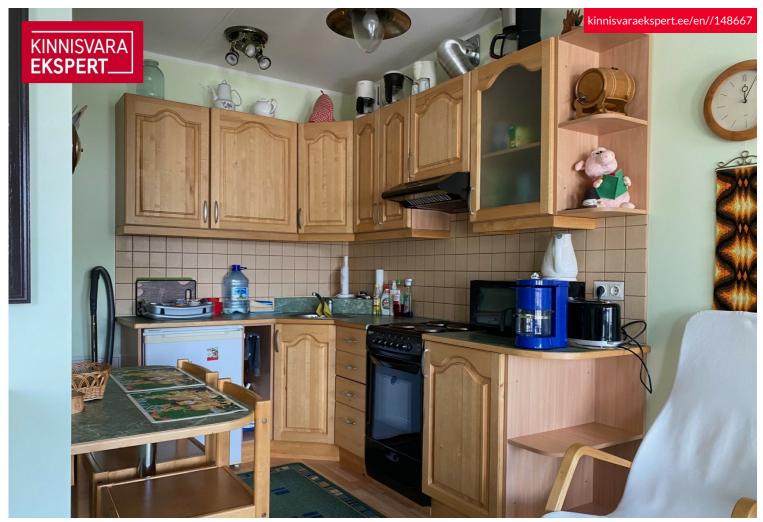

# Additional data

balconi, bath, coatroom, electricity, elevator, furniture, locked staircase, refrigerator, washing machine, water, kitchen furniture, central water, central heating

### Additional information

Rental aprtment with balcony and seaview. Apartment is on the third floor. There is elevator in the building. Parking lot is behind closed gate. There are few spots infornt of building also.

Suits for 1-2- person. Monthly fee is 400 euros (ALL EXPENSES INCLUDED).

First month pay is 400 euros rental+400 euros deposit+400 euros broker fee.

\*\*\*

KINNISVARAEKSPERT has been operating on the Estonian market since 1993. Our offices are located in Tallinn and Pärnu, and we serve you all over Estonia. Through cooperation partners Nord Prime Capital and Alliance Group UAB, we are also represented in Latvia and Lithuania.