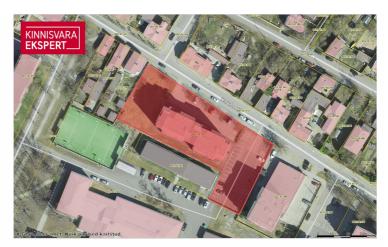

euros rental+400 euros deposit+400 euros broker fee.

\*\*\*

KINNISVARAEKSPERT has been operating on the Estonian market since 1993. Our offices are located in Tallinn and Pärnu, and we serve you all over Estonia. Through cooperation partners Nord Prime Capital and Alliance Group UAB, we are also represented in Latvia and Lithuania.

We offer brokerage services, valuation and real estate advisory services in both the private and commercial sectors.

Kinnisvarekspert works closely with one of the world's largest real estate companies, Cushman & Wakefield. Our cooperation spans all over the world.

You can find more information at <a href="http://www.kinnisvaraekspert.ee">http://www.kinnisvaraekspert.ee</a>
\*\*\*\*

## Location

Pärnu maakond, Pärnu linn, Rannarajoon