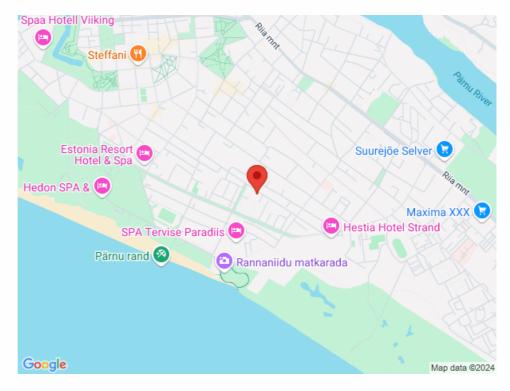

rst month pay is 400 euros rental+400 euros deposit+400 euros broker fee.

\*\*\*

KINNISVARAEKSPERT has been operating on the Estonian market since 1993. Our offices are located in Tallinn and Pärnu, and we serve you all over Estonia. Through cooperation partners Nord Prime Capital and Alliance Group UAB, we are also represented in Latvia and Lithuania.

We offer brokerage services, valuation and real estate advisory services in both the private and commercial sectors.

Kinnisvarekspert works closely with one of the world's largest real estate companies, Cushman & Wakefield. Our cooperation spans all over the world.

You can find more information at <a href="http://www.kinnisvaraekspert.ee">http://www.kinnisvaraekspert.ee</a>
\*\*\*\*

## Location

Pärnu maakond, Pärnu linn, Rannarajoon