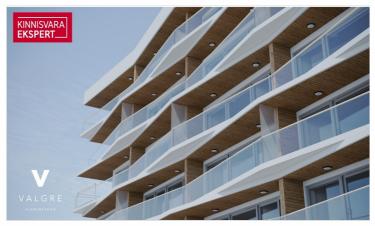

### Additional information

The new 7-story apartment building at Tiiru Street 3, located in the Valgre residential area, is being built by the sea, between the tennis hall and Hestia Hotel Strand, on the edge of coastal meadows. The south and west-facing balconies of the apartments offer stunning views and the perfect setting for enjoying evenings with beautiful sunsets. The building's exterior design reflects Pärnu's image as a summer resort—white facades with large, glass-enclosed balconies facing the sea, creating a sense of lightness and openness.

The building will feature 2- to 4-room apartments, each with a balcony or terrace offering sea views. The apartments are equipped with underfloor heating, individual ventilation systems, and floor-to-ceiling windows in the sea-facing units. They also come with "Premium" interior finishes as standard. All apartments are pre-wired for air conditioning. The building includes an elevator and video surveillance. On the ground floor, there are storage units available (free with the apartment during the campaign), a private enclosed parking lot in the courtyard (parking spaces available for an additional fee, with electrical connections ready), a children's playground, and direct access to the seaside promenade and bike path. The building's architects are Hanno Grossschmidt, Tomomi Hayashi, and Siim Endrikson from the HGA architectural firm.