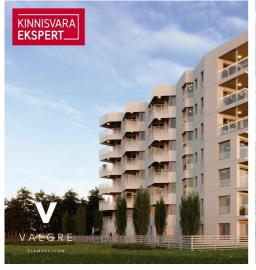

### Additional information

The new 7-story apartment building at Tiiru Street 3, located in the Valgre residential area, is being built by the sea, between the tennis hall and Hestia Hotel Strand, on the edge of coastal meadows. The south and west-facing balconies of the apartments offer stunning views and the perfect setting for enjoying evenings with beautiful sunsets. The building's exterior design reflects Pärnu's image as a summer resort—white facades with large, glass-enclosed balconies facing the sea, creating a sense of lightness and openness.

The building will feature 2- to 4-room apartments, each with a balcony or terrace offering sea views. The apartments are equipped with underfloor heating, individual ventilation systems, and floor-to-ceiling windows in the sea-facing units. They also come with "Premium" interior finishes as standard. All apartments are pre-wired for air conditioning. The building includes an elevator and video surveillance. On the ground floor, there are storage units available (free with the apartment during the campaign), a private enclosed parking lot in the courtyard (parking spaces available for an additional fee, with electrical connections ready), a children's playground, and direct access to the seaside promenade and bike path. The building's architects are Hanno Grossschmidt, Tomomi Hayashi, and Siim Endrikson from the HGA architectural firm.