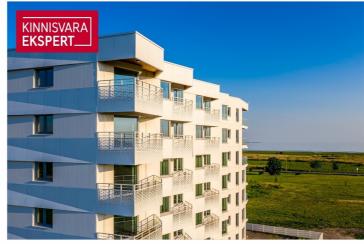

### Additional information

The new 7-story apartment building at Tiiru Street 3, located in the Valgre residential area, is being built by the sea, between the tennis hall and Hestia Hotel Strand, on the edge of coastal meadows. The south and west-facing balconies of the apartments offer stunning views and the perfect setting for enjoying evenings with beautiful sunsets. The building's exterior design reflects Pärnu's image as a summer resort—white facades with large, glass-enclosed balconies facing the sea, creating a sense of lightness and openness.

The building will feature 2- to 4-room apartments, each with a balcony or terrace offering sea views. The apartments are equipped with underfloor heating, individual ventilation systems, and floor-to-ceiling windows in the sea-facing units. They also come with "Premium" interior finishes as standard. All apartments are pre-wired for air conditioning. The building includes an elevator and video surveillance. On the ground floor, there are storage units available (free with the apartment during the campaign), a private enclosed parking lot in the courtyard (parking spaces available for an additional fee, with electrical connections ready), a children's playground, and direct access to the seaside promenade and bike path. The building's architects are Hanno Grossschmidt, Tomomi Hayashi, and Siim Endrikson from the HGA architectural firm.