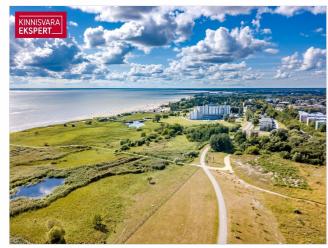

### Additional information

The new 7-story apartment building at Tiiru Street 3, located in the Valgre residential area, is being built by the sea, between the tennis hall and Hestia Hotel Strand, on the edge of coastal meadows. The south and west-facing balconies of the apartments offer stunning views and the perfect setting for enjoying evenings with beautiful sunsets. The building's exterior design reflects Pärnu's image as a summer resort—white facades with large, glass-enclosed balconies facing the sea, creating a sense of lightness and openness.

The building will feature 2- to 4-room apartments, each with a balcony or terrace offering sea views. The apartments are equipped with underfloor heating, individual ventilation systems, and floor-to-ceiling windows in the sea-facing units. They also come with "Premium" interior finishes as standard. All apartments are pre-wired for air conditioning. The building includes an elevator and video surveillance. On the ground floor, there are storage units available (free with the apartment during the campaign), a private enclosed parking lot in the courtyard (parking spaces available for an additional fee, with electrical connections ready), a children's playground, and direct access to the seaside promenade and bike path. The building's architects are Hanno Grossschmidt, Tomomi Hayashi, and Siim Endrikson from the HGA architectural firm.