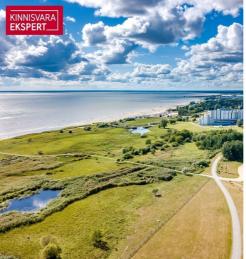

# For sale apartment TIIRU 3

Pärnu maakond, Pärnu linn, Rannarajoon

Home at the Edge of the Sea - New Seaside Apartments!

### Additional information

The new 7-story apartment building at Tiiru Street 3, located in the Valgre residential area, is being built by the sea, between the tennis hall and Hestia Hotel Strand, on the edge of coastal meadows. The south and west-facing balconies of the apartments offer stunning views and the perfect setting for enjoying evenings with beautiful sunsets. The building's exterior design reflects Pärnu's image as a summer resort—white facades with large, glass-enclosed balconies facing the sea, creating a sense of lightness and openness.