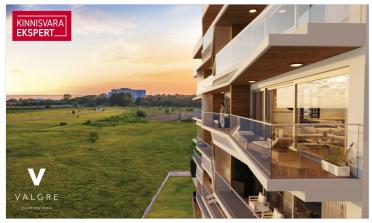

### Additional information

The new 7-story apartment building at Tiiru Street 3, located in the Valgre residential area, is being built by the sea, between the tennis hall and Hestia Hotel Strand, on the edge of coastal meadows. The south and west-facing balconies of the apartments offer stunning views and the perfect setting for enjoying evenings with beautiful sunsets. The building's exterior design reflects Pärnu's image as a summer resort—white facades with large, glass-enclosed balconies facing the sea, creating a sense of lightness and openness.

The building will feature 2- to 4-room apartments, each with a balcony or terrace offering sea views. The apartments are equipped with underfloor heating, individual ventilation systems, and floor-to-ceiling windows in the sea-facing units. They also come with "Premium" interior finishes as standard. All apartments are pre-wired for air conditioning. The building includes an elevator and video surveillance. On the ground floor, there are storage units available (free with the apartment during the campaign), a private enclosed parking lot in the courtyard (parking spaces available for an additional fee, with electrical connections ready), a children's playground, and direct access to the seaside promenade and bike path. The building's architects are Hanno Grossschmidt, Tomomi Hayashi, and Siim Endrikson from the HGA architectural firm.