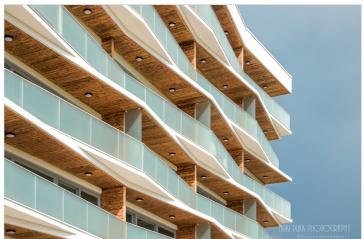

### Additional information

The new 7-story apartment building at Tiiru Street 3, located in the Valgre residential area, is being built by the sea, between the tennis hall and Hestia Hotel Strand, on the edge of coastal meadows. The south and west-facing balconies of the apartments offer stunning views and the perfect setting for enjoying evenings with beautiful sunsets. The building's exterior design reflects Pärnu's image as a summer resort—white facades with large, glass-enclosed balconies facing the sea, creating a sense of lightness and openness.

The building will feature 2- to 4-room apartments, each with a balcony or terrace offering sea views. The apartments are equipped with underfloor heating, individual ventilation systems, and floor-to-ceiling windows in the sea-facing units. They also come with "Premium" interior finishes as standard. All apartments are pre-wired for air conditioning. The building includes an elevator and video surveillance. On the ground floor, there are storage units available (free with the apartment during the campaign), a private enclosed parking lot in the courtyard (parking spaces available for an additional fee, with electrical connections ready), a children's playground, and direct access to the seaside promenade and bike path. The building's architects are Hanno Grossschmidt, Tomomi Hayashi, and Siim Endrikson from the HGA architectural firm.