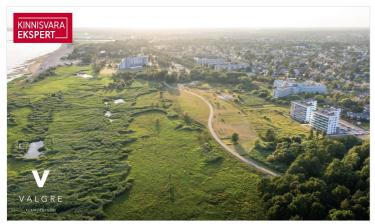

### Additional information

The new 7-story apartment building at Tiiru Street 3, located in the Valgre residential area, is being built by the sea, between the tennis hall and Hestia Hotel Strand, on the edge of coastal meadows. The south and west-facing balconies of the apartments offer stunning views and the perfect setting for enjoying evenings with beautiful sunsets. The building's exterior design reflects Pärnu's image as a summer resort—white facades with large, glass-enclosed balconies facing the sea, creating a sense of lightness and openness.