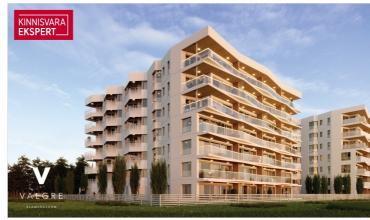

### Additional information

The new 7-story apartment building at Tiiru Street 3, located in the Valgre residential area, is being built by the sea, between the tennis hall and Hestia Hotel Strand, on the edge of coastal meadows. The south and west-facing balconies of the apartments offer stunning views and the perfect setting for enjoying evenings with beautiful sunsets. The building's exterior design reflects Pärnu's image as a summer resort—white facades with large, glass-enclosed balconies facing the sea, creating a sense of lightness and openness.

The building will feature 2- to 4-room apartments, each with a balcony or terrace offering sea views. The apartments are equipped with underfloor heating, individual ventilation systems, and floor-to-ceiling windows in the sea-facing units. They also come with "Premium" interior finishes as standard. All apartments are pre-wired for air conditioning. The building includes an elevator and video surveillance. On the ground floor, there are storage units available (free with the apartment during the campaign), a private enclosed parking lot in the courtyard (parking spaces available for an additional fee, with electrical connections ready), a children's playground, and direct access to the seaside promenade and bike path. The building's architects are Hanno Grossschmidt, Tomomi Hayashi, and Siim Endrikson from the HGA architectural firm.