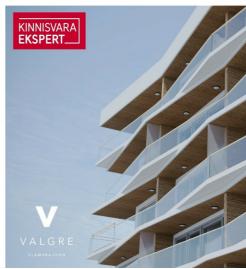

### Additional information

The new 7-story apartment building at Tiiru Street 3, located in the Valgre residential area, is being built by the sea, between the tennis hall and Hestia Hotel Strand, on the edge of coastal meadows. The south and west-facing balconies of the apartments offer stunning views and the perfect setting for enjoying evenings with beautiful sunsets. The building's exterior design reflects Pärnu's image as a summer resort—white facades with large, glass-enclosed balconies facing the sea, creating a sense of lightness and openness.

The building will feature 2- to 4-room apartments, each with a balcony or terrace offering sea views. The apartments are equipped with underfloor heating, individual ventilation systems, and floor-to-ceiling windows in the sea-facing units. They also come with "Premium" interior finishes as standard. All apartments are pre-wired for air conditioning. The building includes an elevator and video surveillance. On the ground floor, there are storage units available (free with the apartment during the campaign), a private enclosed parking lot in the courtyard (parking spaces available for an additional fee, with electrical connections ready), a children's playground, and direct access to the seaside promenade and bike path. The building's architects are Hanno Grossschmidt, Tomomi Hayashi, and Siim Endrikson from the HGA architectural firm.