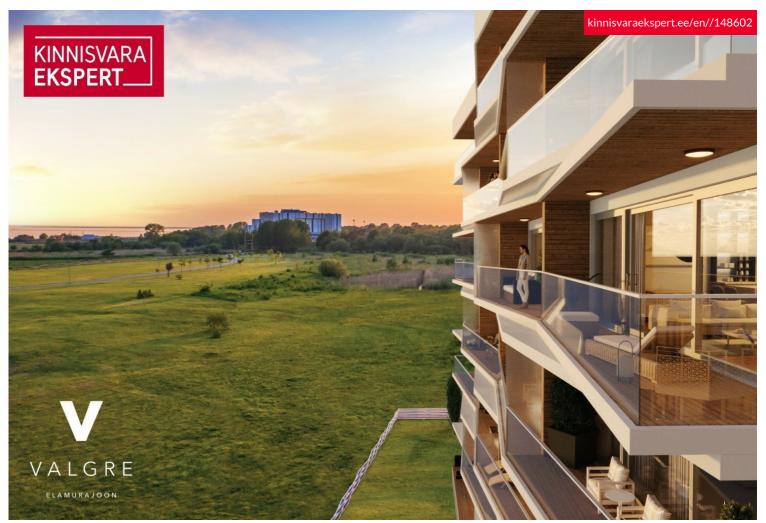

### Additional information

The new 7-story apartment building at Tiiru Street 3, located in the Valgre residential area, is being built by the sea, between the tennis hall and Hestia Hotel Strand, on the edge of coastal meadows. The south and west-facing balconies of the apartments offer stunning views and the perfect setting for enjoying evenings with beautiful sunsets. The building's exterior design reflects Pärnu's image as a summer resort—white facades with large, glass-enclosed balconies facing the sea, creating a sense of lightness and openness.

The building will feature 2- to 4-room apartments, each with a balcony or terrace offering sea views. The apartments are equipped with underfloor heating, individual ventilation systems, and floor-to-ceiling windows in the sea-facing units. They also come with "Premium" interior finishes as standard. All apartments are pre-wired for air conditioning. The building includes an elevator and video surveillance. On the ground floor, there are storage units available (free with the apartment during the campaign), a private enclosed parking lot in the courtyard (parking spaces available for an additional fee, with electrical connections ready), a children's playground, and direct access to the seaside promenade and bike path. The building's architects are Hanno Grossschmidt, Tomomi Hayashi, and Siim Endrikson from the HGA architectural firm.

Seaside-facing 4-room apartment No. 5 (104.1 m² + balcony 11.6 m²) is located on the 2nd floor and offers direct views of the sea and coastal meadows. The apartment includes a spacious living room-kitchen (33.8 m²), three bedrooms (15.7 m²; 13.8 m²; 13.2 m² + walk-in closet 4.1 m²), a shower room/WC (5.1 m², with an option to add a sauna), a bathroom/WC (5 m²), and a hallway (13.4 m²). The sea-facing windows are floor-to-ceiling sliding windows, providing access to the large south-facing balcony. The comfortable indoor climate is ensured by underfloor heating and a heat-recovery ventilation system, with the option to install air conditioning for an additional fee.