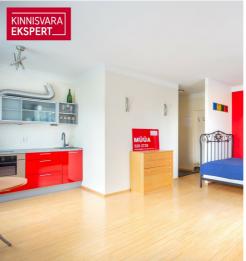

## **ARNE PENT**

D+3725293739

**\**+3724420700

■ arne.pent@kinnisvaraekspert.ee

| ID                         | 148567                 |
|----------------------------|------------------------|
| Rooms                      | 1                      |
| Total area                 | $32.8  \text{m}^2$     |
| Form of ownership          | apartment<br>ownership |
| Condition                  | completed              |
| Year of construction       | 1958                   |
| Floor                      | 2/4                    |
| Building material          | stone                  |
| Cadastral register number: | 62510:126:0300         |

### Additional data

basement, coatroom, locked staircase, refrigerator, shower, kitchen furniture, central heating