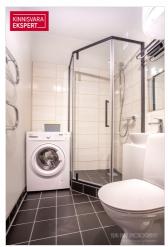

### Additional data

basement, coatroom, locked staircase, refrigerator, shower, kitchen furniture, central heating