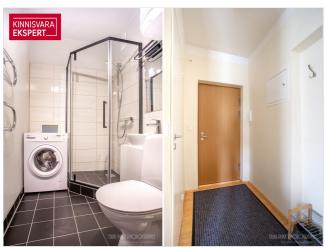

### Additional data

basement, coatroom, locked staircase, refrigerator, shower, kitchen furniture, central heating