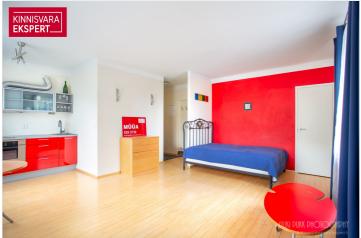

# For sale apartment **PIKK 3**

Pärnu maakond, Pärnu linn, Kesklinn

KLIENDIPÄEV! Mina korraldan kliendipäeva, sina vali aeg!

## **ARNE PENT**

D+3725293739

**\**+3724420700

■ arne.pent@kinnisvaraekspert.ee

| ID                         | 148567                 |
|----------------------------|------------------------|
| Rooms                      | 1                      |
| Total area                 | $32.8  \text{m}^2$     |
| Form of ownership          | apartment<br>ownership |
| Condition                  | completed              |
| Year of construction       | 1958                   |
| Floor                      | 2/4                    |
| Building material          | stone                  |
| Cadastral register number: | 62510:126:0300         |

### Additional data

basement, coatroom, locked staircase, refrigerator, shower, kitchen furniture, central heating