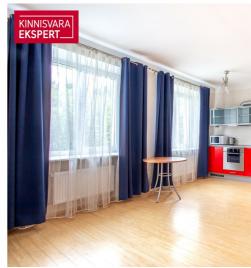

## **ARNE PENT**

D+3725293739

**\**+3724420700

■ arne.pent@kinnisvaraekspert.ee

| ID                         | 148567                 |
|----------------------------|------------------------|
| Rooms                      | 1                      |
| Total area                 | $32.8  \text{m}^2$     |
| Form of ownership          | apartment<br>ownership |
| Condition                  | completed              |
| Year of construction       | 1958                   |
| Floor                      | 2/4                    |
| Building material          | stone                  |
| Cadastral register number: | 62510:126:0300         |

### Additional data

basement, coatroom, locked staircase, refrigerator, shower, kitchen furniture, central heating