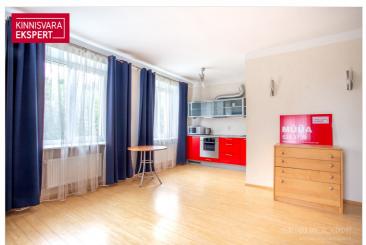

# For sale apartment **PIKK 3**

Pärnu maakond, Pärnu linn, Kesklinn

KLIENDIPÄEV! Mina korraldan kliendipäeva, sina vali aeg!

## **ARNE PENT**

D+3725293739

**\**+3724420700

■ arne.pent@kinnisvaraekspert.ee

| ID                         | 148567                 |
|----------------------------|------------------------|
| Rooms                      | 1                      |
| Total area                 | $32.8  \text{m}^2$     |
| Form of ownership          | apartment<br>ownership |
| Condition                  | completed              |
| Year of construction       | 1958                   |
| Floor                      | 2/4                    |
| Building material          | stone                  |
| Cadastral register number: | 62510:126:0300         |

### Additional data

basement, coatroom, locked staircase, refrigerator, shower, kitchen furniture, central heating