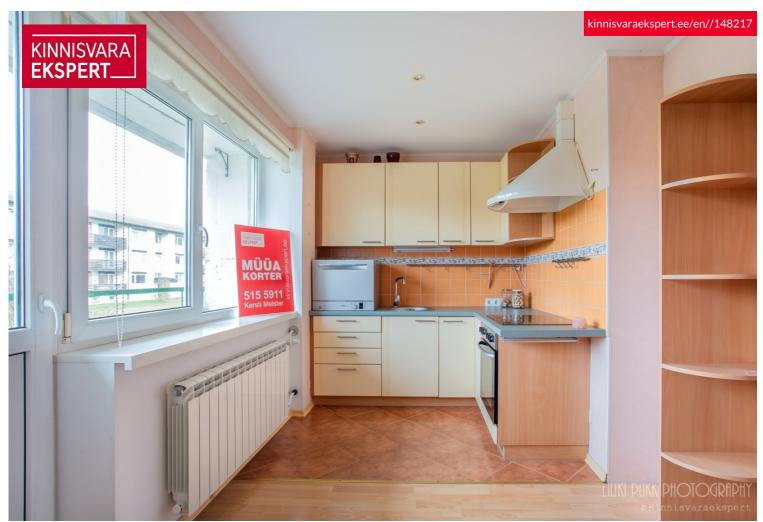

# For sale apartment VIRULA 10

Pärnu maakond, Tori vald, Tori alevik

Novembris uus hind 64 500€

# **KERSTI MEISTER**

0+3725155911

**4** +3724420700

**■** kersti.meister@kinnisvaraekspert.ee

| ID                         | 148217                 |
|----------------------------|------------------------|
| Rooms                      | 3                      |
| Total area                 | 66.6 m <sup>2</sup>    |
| Form of ownership          | apartment<br>ownership |
| Condition                  | completed              |
| Year of construction       | 1983                   |
| Floor                      | 1/3                    |
| Building material          | panel                  |
| Cadastral register number: | 80803:001:1037         |

# Additional data

balconi, basement, boiler, electricity, furniture, locked staircase, parquet, secured door, shower, water, kitchen furniture, neighbourhood watch, separate rooms, new sewerage, new electric circuit, wall cupboard, central water, city transport, nearby forest, central heating