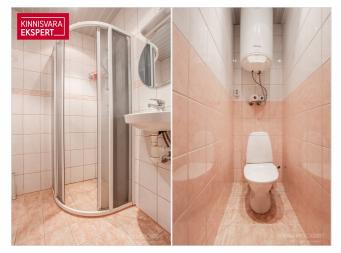

# Additional data

balconi, basement, boiler, electricity, furniture, locked staircase, parquet, secured door, shower, water, kitchen furniture, neighbourhood watch, separate rooms, new sewerage, new electric circuit, wall cupboard, central water, city transport, nearby forest, central heating