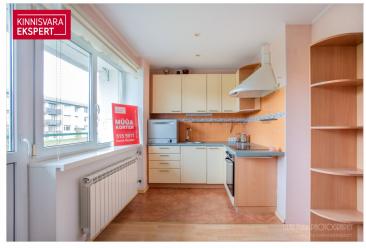

# **KERSTI MEISTER**

0+3725155911

**4** +3724420700

**■** kersti.meister@kinnisvaraekspert.ee

| ID                         | 148217                 |
|----------------------------|------------------------|
| Rooms                      | 3                      |
| Total area                 | 66.6 m <sup>2</sup>    |
| Form of ownership          | apartment<br>ownership |
| Condition                  | completed              |
| Year of construction       | 1983                   |
| Floor                      | 1/3                    |
| Building material          | panel                  |
| Cadastral register number: | 80803:001:1037         |

# Additional data

balconi, basement, boiler, electricity, furniture, locked staircase, parquet, secured door, shower, water, kitchen furniture, neighbourhood watch, separate rooms, new sewerage, new electric circuit, wall cupboard, central water, city transport, nearby forest, central heating