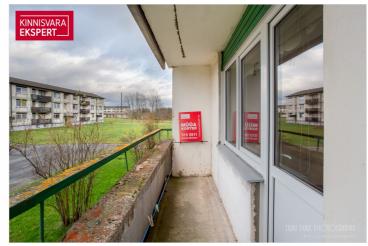

# **KERSTI MEISTER**

0+3725155911

**4** +3724420700

**■** kersti.meister@kinnisvaraekspert.ee

| ID                         | 148217                 |
|----------------------------|------------------------|
| Rooms                      | 3                      |
| Total area                 | 66.6 m <sup>2</sup>    |
| Form of ownership          | apartment<br>ownership |
| Condition                  | completed              |
| Year of construction       | 1983                   |
| Floor                      | 1/3                    |
| Building material          | panel                  |
| Cadastral register number: | 80803:001:1037         |

# Additional data

balconi, basement, boiler, electricity, furniture, locked staircase, parquet, secured door, shower, water, kitchen furniture, neighbourhood watch, separate rooms, new sewerage, new electric circuit, wall cupboard, central water, city transport, nearby forest, central heating