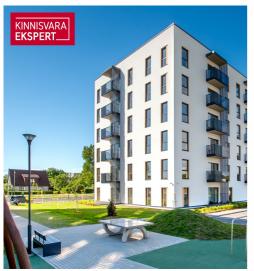

# For sale apartment OJA 69

Pärnu maakond, Pärnu linn, Pärnu linn

OJA 69 märtsi kuu ERIPAKKUMINE 151 900€!



# **ARNE PENT**

0+3725293739

**\**+3724420700

| ID                         | 148007                 |
|----------------------------|------------------------|
| Rooms                      | 3                      |
| Total area                 | $58  \text{m}^2$       |
| Form of ownership          | apartment<br>ownership |
| Condition                  | in completion stage    |
| Year of construction       | 2024                   |
| Floor                      | 5/6                    |
| Apartment                  | 24                     |
| Building material          | panel                  |
| Cadastral register number: | 62517:064:0064         |

Price range 151