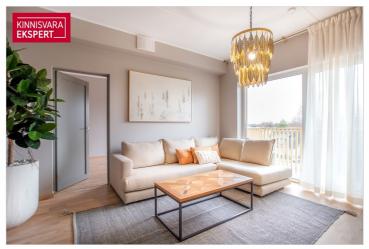

# For sale apartment OJA 69

Pärnu maakond, Pärnu linn, Pärnu linn

OJA 69 märtsi kuu ERIPAKKUMINE 151 900€!

# **ARNE PENT**

0+3725293739

**\**+3724420700

| ID                         | 148007                 |
|----------------------------|------------------------|
| Rooms                      | 3                      |
| Total area                 | $58  \text{m}^2$       |
| Form of ownership          | apartment<br>ownership |
| Condition                  | in completion stage    |
| Year of construction       | 2024                   |
| Floor                      | 5/6                    |
| Apartment                  | 24                     |
| Building material          | panel                  |
| Cadastral register number: | 62517:064:0064         |

# Additional data

balconi, elevator, parquet, shower, open kitchen, city transport, nearby forest, central heating, water