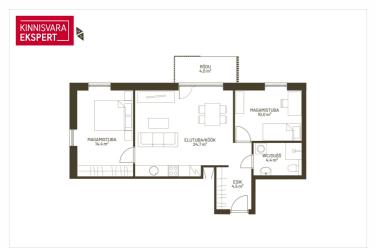

# **ARNE PENT**

0+3725293739

**\**+3724420700

| ID                         | 148007                 |
|----------------------------|------------------------|
| Rooms                      | 3                      |
| Total area                 | $58  \text{m}^2$       |
| Form of ownership          | apartment<br>ownership |
| Condition                  | in completion stage    |
| Year of construction       | 2024                   |
| Floor                      | 5/6                    |
| Apartment                  | 24                     |
| Building material          | panel                  |
| Cadastral register number: | 62517:064:0064         |

# Additional data

balconi, elevator, parquet, shower, open kitchen, city transport, nearby forest, central heating, water