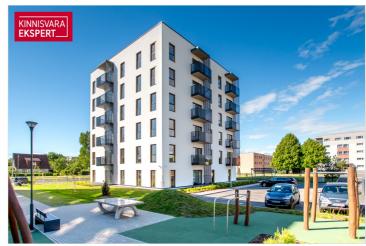

# **ARNE PENT**

0+3725293739

**\**+3724420700

| ID                         | 148007                 |
|----------------------------|------------------------|
| Rooms                      | 3                      |
| Total area                 | $58  \text{m}^2$       |
| Form of ownership          | apartment<br>ownership |
| Condition                  | in completion stage    |
| Year of construction       | 2024                   |
| Floor                      | 5/6                    |
| Apartment                  | 24                     |
| Building material          | panel                  |
| Cadastral register number: | 62517:064:0064         |