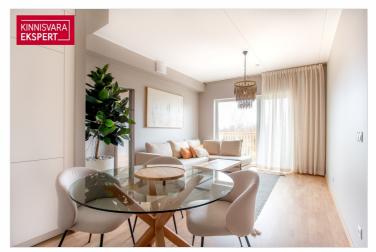

# For sale apartment OJA 69

Pärnu maakond, Pärnu linn, Pärnu linn

OJA 69 märtsi kuu ERIPAKKUMINE 151 900€!

# **ARNE PENT**

0+3725293739

**\**+3724420700

| ID                         | 148007                 |
|----------------------------|------------------------|
| Rooms                      | 3                      |
| Total area                 | $58  \text{m}^2$       |
| Form of ownership          | apartment<br>ownership |
| Condition                  | in completion stage    |
| Year of construction       | 2024                   |
| Floor                      | 5/6                    |
| Apartment                  | 24                     |
| Building material          | panel                  |
| Cadastral register number: | 62517:064:0064         |

Price range 151 900 €

Price per m2 2618.97 €

# Additional data

balconi, elevator, parquet, shower, open kitchen, city transport, nearby forest, central heating, water