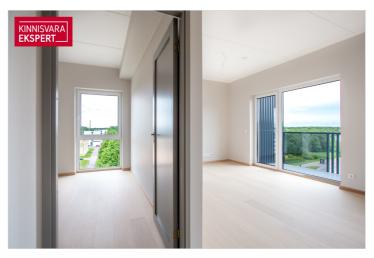

| ID                            | 148002                 |
|-------------------------------|------------------------|
| Rooms                         | 3                      |
| Total area                    | 68.8 m <sup>2</sup>    |
| Form of ownership             | apartment<br>ownership |
| Condition                     | in completion stage    |
| Year of construction          | 2024                   |
| Floor                         | 5/6                    |
| Apartment                     | 21                     |
| <b>Building material</b>      | panel                  |
| Cadastral register<br>number: | <u>62517:064:0064</u>  |
| Price range                   | <b>169 900</b> €       |
| Price per m2                  | 2 469.48 €             |

### Additional data

balconi, elevator, parquet, shower, open kitchen, city transport, nearby forest, central heating, water floor