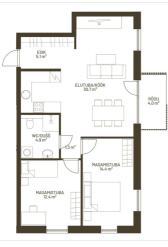

| ID                            | 148002                 |
|-------------------------------|------------------------|
| Rooms                         | 3                      |
| Total area                    | 68.8 m <sup>2</sup>    |
| Form of ownership             | apartment<br>ownership |
| Condition                     | in completion stage    |
| Year of construction          | 2024                   |
| Floor                         | 5/6                    |
| Apartment                     | 21                     |
| <b>Building material</b>      | panel                  |
| Cadastral register<br>number: | <u>62517:064:0064</u>  |
| Price range                   | <b>169 900</b> €       |
| Price per m2                  | 2 469.48 €             |