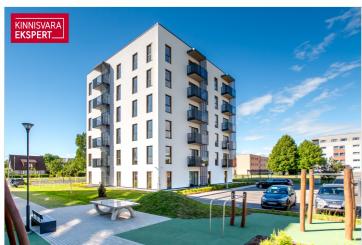

# For sale apartment **OJA 69** Pärnu maakond, Pärnu linn, Pärnu linn

| ID                            | 148002                 |
|-------------------------------|------------------------|
| Rooms                         | 3                      |
| Total area                    | 68.8 m <sup>2</sup>    |
| Form of ownership             | apartment<br>ownership |
| Condition                     | in completion stage    |
| Year of construction          | 2024                   |
| Floor                         | 5/6                    |
| Apartment                     | 21                     |
| <b>Building material</b>      | panel                  |
| Cadastral register<br>number: | <u>62517:064:0064</u>  |
| Price range                   | <b>169 900</b> €       |
| Price per m2                  | 2 469.48 €             |

## Location

#### Pärnu maakond, Pärnu linn, Pärnu linn