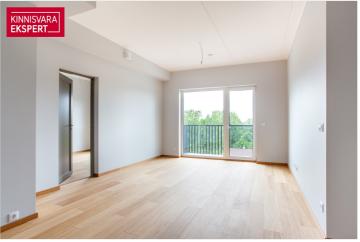

| ID                            | 148002                 |
|-------------------------------|------------------------|
| Rooms                         | 3                      |
| Total area                    | 68.8 m <sup>2</sup>    |
| Form of ownership             | apartment<br>ownership |
| Condition                     | in completion stage    |
| Year of construction          | 2024                   |
| Floor                         | 5/6                    |
| Apartment                     | 21                     |
| <b>Building material</b>      | panel                  |
| Cadastral register<br>number: | <u>62517:064:0064</u>  |
| Price range                   | <b>169 900</b> €       |
| Price per m2                  | 2 469.48 €             |

### Additional data

balconi, elevator, parquet, shower, open kitchen, city transport, nearby forest, central heating, water floor