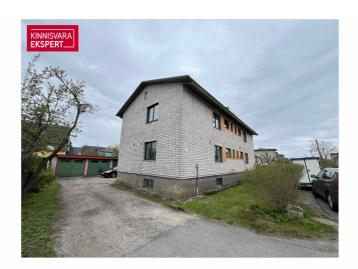

# For sale apartment RUUDU 8

Pärnu maakond, Pärnu linn, Rannarajoon

Rannarajooni korter.

# **ARNE PENT**

**1**+3725293739

**\**+3724420700

■ arne.pent@kinnisvaraekspert.ee

| ID                         | 147897                 |
|----------------------------|------------------------|
| Rooms                      | 3                      |
| Total area                 | $48.8  \text{m}^2$     |
| Form of ownership          | apartment<br>ownership |
| Condition                  | requires repair        |
| Year of construction       | 1966                   |
| Floor                      | 1/2                    |
| Building material          | stone                  |
| Cadastral register number: | 62511:059:5390         |
|                            |                        |