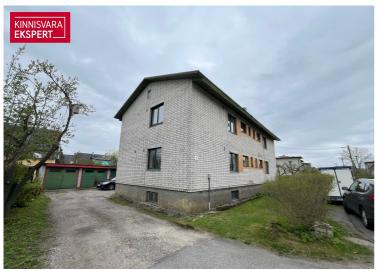

# For sale apartment RUUDU 8

Pärnu maakond, Pärnu linn, Rannarajoon

Rannarajooni korter.

# **ARNE PENT**

**1**+3725293739

**\**+3724420700

■ arne.pent@kinnisvaraekspert.ee

| ID                         | 147897                 |
|----------------------------|------------------------|
| Rooms                      | 3                      |
| Total area                 | $48.8  \text{m}^2$     |
| Form of ownership          | apartment<br>ownership |
| Condition                  | requires repair        |
| Year of construction       | 1966                   |
| Floor                      | 1/2                    |
| Building material          | stone                  |
| Cadastral register number: | 62511:059:5390         |
|                            |                        |