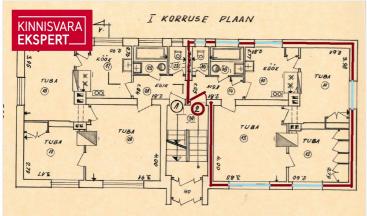

# **ARNE PENT**

**1**+3725293739

**\**+3724420700

■ arne.pent@kinnisvaraekspert.ee

| ID                         | 147897                 |
|----------------------------|------------------------|
| Rooms                      | 3                      |
| Total area                 | $48.8  \text{m}^2$     |
| Form of ownership          | apartment<br>ownership |
| Condition                  | requires repair        |
| Year of construction       | 1966                   |
| Floor                      | 1/2                    |
| Building material          | stone                  |
| Cadastral register number: | 62511:059:5390         |
|                            |                        |

## Additional data

basement, bath, boiler, furniture, garage, locked staircase, WC separately, stove