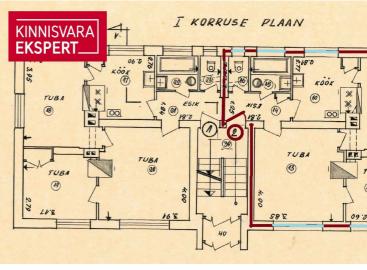

# **ARNE PENT**

**1**+3725293739

**\**+3724420700

■ arne.pent@kinnisvaraekspert.ee

| ID                         | 147897                 |
|----------------------------|------------------------|
| Rooms                      | 3                      |
| Total area                 | $48.8  \text{m}^2$     |
| Form of ownership          | apartment<br>ownership |
| Condition                  | requires repair        |
| Year of construction       | 1966                   |
| Floor                      | 1/2                    |
| Building material          | stone                  |
| Cadastral register number: | 62511:059:5390         |
|                            |                        |

## Additional data

basement, bath, boiler, furniture, garage, locked staircase, WC separately, stove