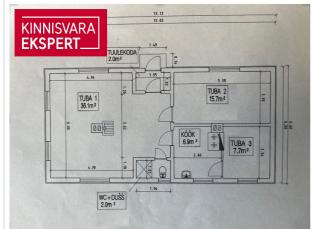

# **ARNE PENT**

|                            | 147887              |
|----------------------------|---------------------|
| ID                         | 14/88/              |
| Rooms                      | 3                   |
| Total area                 | 70.4 m <sup>2</sup> |
| Plot                       | 884 m <sup>2</sup>  |
| Form of ownership          | immovable           |
| Condition                  | completed           |
| Floors                     | 1                   |
| Building material          | wood                |
| Cadastral register number: | 82602:004:0273      |
| Price range                | <b>75 000</b> €     |
| Price per m2               | 1065.34€            |