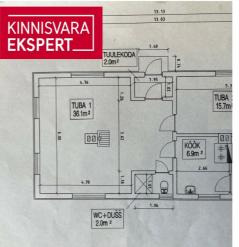

**884** m<sup>2</sup>

nlot

**70.4** m<sup>2</sup>

total area

rooms

floor

75 000 €

1 065.34 € / m<sup>2</sup>

# **ARNE PENT**

|                            | 147887              |
|----------------------------|---------------------|
| ID                         | 14/88/              |
| Rooms                      | 3                   |
| Total area                 | 70.4 m <sup>2</sup> |
| Plot                       | 884 m <sup>2</sup>  |
| Form of ownership          | immovable           |
| Condition                  | completed           |
| Floors                     | 1                   |
| Building material          | wood                |
| Cadastral register number: | 82602:004:0273      |
| Price range                | <b>75 000</b> €     |
| Price per m2               | 1065.34€            |