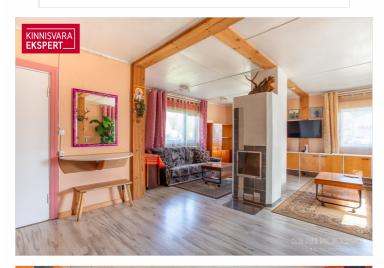

**884** m<sup>2</sup>

nlot

**70.4** m<sup>2</sup>

total area

rooms

floor

75 000 €

1 065.34 € / m<sup>2</sup>

# **ARNE PENT**

|                            | 147887              |
|----------------------------|---------------------|
| ID                         | 14/88/              |
| Rooms                      | 3                   |
| Total area                 | 70.4 m <sup>2</sup> |
| Plot                       | 884 m <sup>2</sup>  |
| Form of ownership          | immovable           |
| Condition                  | completed           |
| Floors                     | 1                   |
| Building material          | wood                |
| Cadastral register number: | 82602:004:0273      |
| Price range                | <b>75 000</b> €     |
| Price per m2               | 1065.34€            |