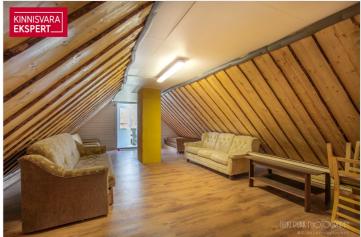

# **ARNE PENT**

|                            | 147887              |
|----------------------------|---------------------|
| ID                         | 14/88/              |
| Rooms                      | 3                   |
| Total area                 | 70.4 m <sup>2</sup> |
| Plot                       | 884 m <sup>2</sup>  |
| Form of ownership          | immovable           |
| Condition                  | completed           |
| Floors                     | 1                   |
| Building material          | wood                |
| Cadastral register number: | 82602:004:0273      |
| Price range                | <b>75 000</b> €     |
| Price per m2               | 1065.34€            |