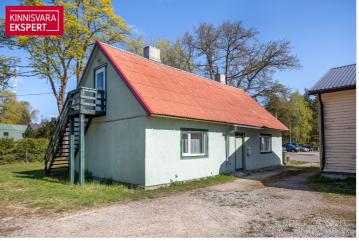

**884** m<sup>2</sup>

nlot

**70.4** m<sup>2</sup>

total area

rooms

floor

75 000 €

1 065.34 € / m<sup>2</sup>

For sale house VARBLA 4

Pärnu maakond, Pärnu linn, Tõstamaa alevik

# **ARNE PENT**

|                            | 147887              |
|----------------------------|---------------------|
| ID                         | 14/88/              |
| Rooms                      | 3                   |
| Total area                 | 70.4 m <sup>2</sup> |
| Plot                       | 884 m <sup>2</sup>  |
| Form of ownership          | immovable           |
| Condition                  | completed           |
| Floors                     | 1                   |
| Building material          | wood                |
| Cadastral register number: | 82602:004:0273      |
| Price range                | <b>75 000</b> €     |
| Price per m2               | 1065.34€            |

#### ♥Pärnu maakond, Pärnu linn, Tõstamaa alevik