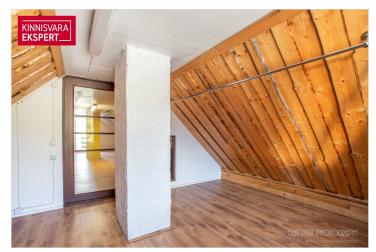

# **ARNE PENT**

|                            | 147887              |
|----------------------------|---------------------|
| ID                         | 14/88/              |
| Rooms                      | 3                   |
| Total area                 | 70.4 m <sup>2</sup> |
| Plot                       | 884 m <sup>2</sup>  |
| Form of ownership          | immovable           |
| Condition                  | completed           |
| Floors                     | 1                   |
| Building material          | wood                |
| Cadastral register number: | 82602:004:0273      |
| Price range                | <b>75 000</b> €     |
| Price per m2               | 1065.34€            |