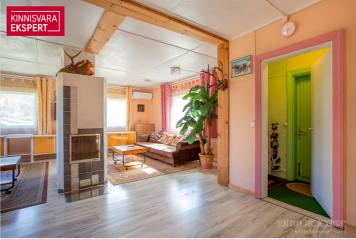

**884** m<sup>2</sup>

nlot

**70.4** m<sup>2</sup>

total area

rooms

floor

75 000 €

1 065.34 € / m<sup>2</sup>

# **ARNE PENT**

|                            | 147887              |
|----------------------------|---------------------|
| ID                         | 14/88/              |
| Rooms                      | 3                   |
| Total area                 | 70.4 m <sup>2</sup> |
| Plot                       | 884 m <sup>2</sup>  |
| Form of ownership          | immovable           |
| Condition                  | completed           |
| Floors                     | 1                   |
| Building material          | wood                |
| Cadastral register number: | 82602:004:0273      |
| Price range                | <b>75 000</b> €     |
| Price per m2               | 1065.34€            |