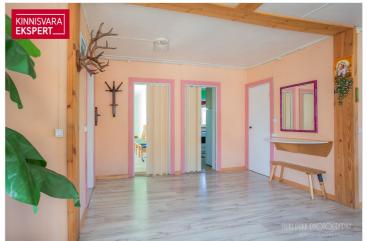

# **ARNE PENT**

|                            | 147887              |
|----------------------------|---------------------|
| ID                         | 14/88/              |
| Rooms                      | 3                   |
| Total area                 | 70.4 m <sup>2</sup> |
| Plot                       | 884 m <sup>2</sup>  |
| Form of ownership          | immovable           |
| Condition                  | completed           |
| Floors                     | 1                   |
| Building material          | wood                |
| Cadastral register number: | 82602:004:0273      |
| Price range                | <b>75 000</b> €     |
| Price per m2               | 1065.34€            |

### Additional data

õhksoojuspump, boiler, electricity, furniture, furniture change possibility, industrual electricity, refrigerator, eternit, shower, washing machine, water, separate rooms, central water, ancillary building, stove