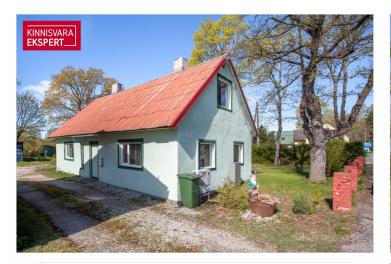

For sale house VARBLA 4

Pärnu maakond, Pärnu linn, Tõstamaa alevik

# **ARNE PENT**

|                            | 147887              |
|----------------------------|---------------------|
| ID                         | 14/88/              |
| Rooms                      | 3                   |
| Total area                 | 70.4 m <sup>2</sup> |
| Plot                       | 884 m <sup>2</sup>  |
| Form of ownership          | immovable           |
| Condition                  | completed           |
| Floors                     | 1                   |
| Building material          | wood                |
| Cadastral register number: | 82602:004:0273      |
| Price range                | <b>75 000</b> €     |
| Price per m2               | 1065.34€            |