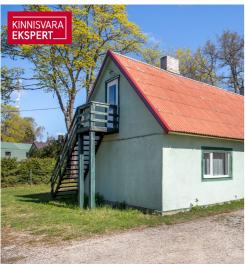

# **ARNE PENT**

|                            | 147887              |
|----------------------------|---------------------|
| ID                         | 14/88/              |
| Rooms                      | 3                   |
| Total area                 | 70.4 m <sup>2</sup> |
| Plot                       | 884 m <sup>2</sup>  |
| Form of ownership          | immovable           |
| Condition                  | completed           |
| Floors                     | 1                   |
| Building material          | wood                |
| Cadastral register number: | 82602:004:0273      |
| Price range                | <b>75 000</b> €     |
| Price per m2               | 1065.34€            |

### Additional data

õhksoojuspump, boiler, electricity, furniture, furniture change possibility, industrual electricity, refrigerator, eternit, shower, washing machine, water, separate rooms, central water, ancillary building, stove