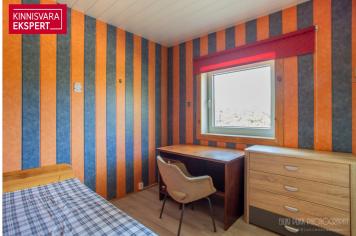

**884** m<sup>2</sup>

nlot

**70.4** m<sup>2</sup>

total area

rooms

floor

75 000 €

1 065.34 € / m<sup>2</sup>

# **ARNE PENT**

|                            | 147887              |
|----------------------------|---------------------|
| ID                         | 14/88/              |
| Rooms                      | 3                   |
| Total area                 | 70.4 m <sup>2</sup> |
| Plot                       | 884 m <sup>2</sup>  |
| Form of ownership          | immovable           |
| Condition                  | completed           |
| Floors                     | 1                   |
| Building material          | wood                |
| Cadastral register number: | 82602:004:0273      |
| Price range                | <b>75 000</b> €     |
| Price per m2               | 1065.34€            |