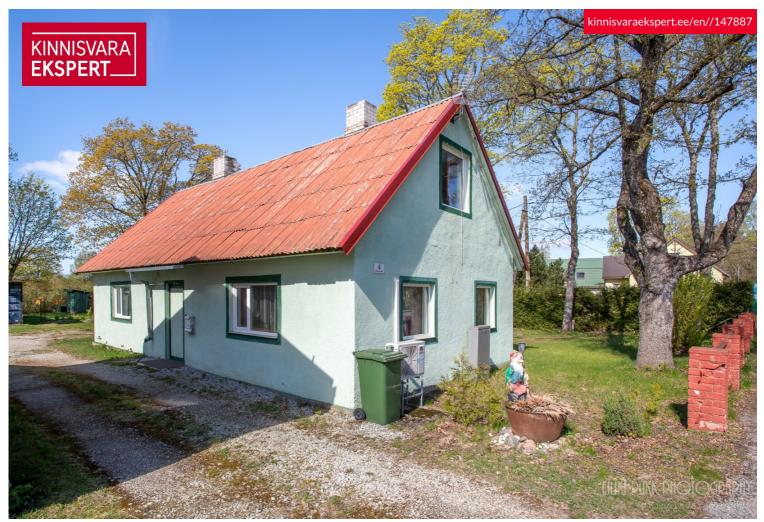

For sale house VARBLA 4

Pärnu maakond, Pärnu linn, Tõstamaa alevik

# **ARNE PENT**

|                            | 147887              |
|----------------------------|---------------------|
| ID                         | 14/88/              |
| Rooms                      | 3                   |
| Total area                 | 70.4 m <sup>2</sup> |
| Plot                       | 884 m <sup>2</sup>  |
| Form of ownership          | immovable           |
| Condition                  | completed           |
| Floors                     | 1                   |
| Building material          | wood                |
| Cadastral register number: | 82602:004:0273      |
| Price range                | <b>75 000</b> €     |
| Price per m2               | 1065.34€            |