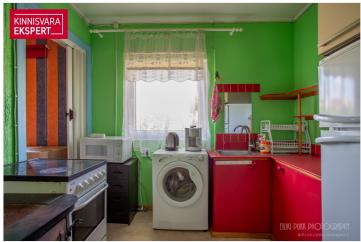

# **ARNE PENT**

|                            | 147887              |
|----------------------------|---------------------|
| ID                         | 14/88/              |
| Rooms                      | 3                   |
| Total area                 | 70.4 m <sup>2</sup> |
| Plot                       | 884 m <sup>2</sup>  |
| Form of ownership          | immovable           |
| Condition                  | completed           |
| Floors                     | 1                   |
| Building material          | wood                |
| Cadastral register number: | 82602:004:0273      |
| Price range                | <b>75 000</b> €     |
| Price per m2               | 1065.34€            |

### Additional data

õhksoojuspump, boiler, electricity, furniture, furniture change possibility, industrual electricity, refrigerator, eternit, shower, washing machine, water, separate rooms, central water, ancillary building, stove