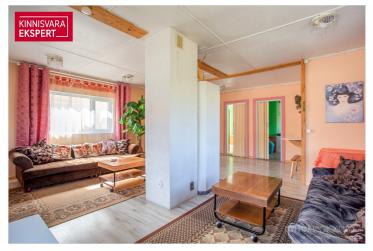

# **ARNE PENT**

|                            | 147887              |
|----------------------------|---------------------|
| ID                         | 14/88/              |
| Rooms                      | 3                   |
| Total area                 | 70.4 m <sup>2</sup> |
| Plot                       | 884 m <sup>2</sup>  |
| Form of ownership          | immovable           |
| Condition                  | completed           |
| Floors                     | 1                   |
| Building material          | wood                |
| Cadastral register number: | 82602:004:0273      |
| Price range                | <b>75 000</b> €     |
| Price per m2               | 1065.34€            |

### Additional data

õhksoojuspump, boiler, electricity, furniture, furniture change possibility, industrual electricity, refrigerator, eternit, shower, washing machine, water, separate rooms, central water, ancillary building, stove