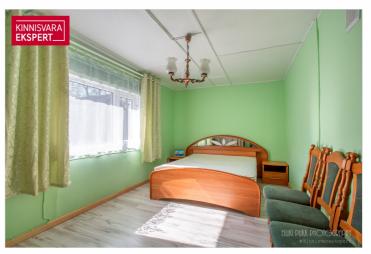

# **ARNE PENT**

|                            | 147887              |
|----------------------------|---------------------|
| ID                         | 14/88/              |
| Rooms                      | 3                   |
| Total area                 | 70.4 m <sup>2</sup> |
| Plot                       | 884 m <sup>2</sup>  |
| Form of ownership          | immovable           |
| Condition                  | completed           |
| Floors                     | 1                   |
| Building material          | wood                |
| Cadastral register number: | 82602:004:0273      |
| Price range                | <b>75 000</b> €     |
| Price per m2               | 1065.34€            |

### Additional data

õhksoojuspump, boiler, electricity, furniture, furniture change possibility, industrual electricity, refrigerator, eternit, shower, washing machine, water, separate rooms, central water, ancillary building, stove