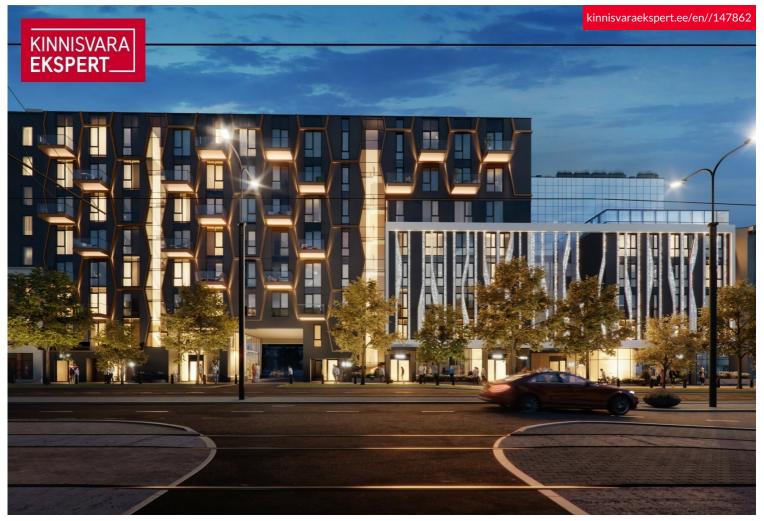

# For sale apartment TARTU MNT 44

Harju maakond, Tallinn, Kesklinna linnaosa

TARGA TULEVIKU KODUD TALLINNA SÜDALINNAS!

## **ARDO LEPP**

985 800€

| 4    | 8/8   | <b>107.6</b> m <sup>2</sup> |   |
|------|-------|-----------------------------|---|
| ooms | floor | total area                  | 9 |

| Price per m2         | 9 161.71 €           |
|----------------------|----------------------|
| Price range          | 985 800 €            |
| Building material    | stone                |
| Apartment            | 20                   |
| Floor                | 8/8                  |
| Year of construction | 2025                 |
| Condition            | new building         |
| Form of ownership    | apartment ownership  |
| Total area           | 107.6 m <sup>2</sup> |
| Rooms                | 4                    |
| ID                   | 147862               |
|                      |                      |