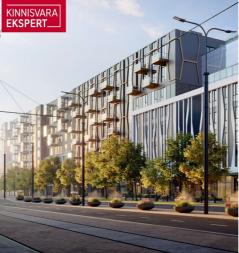

# For sale apartment TARTU MNT 44

Harju maakond, Tallinn, Kesklinna linnaosa

TARGA TULEVIKU KODUD TALLINNA SÜDALINNAS!

## **ARDO LEPP**

985 800€

| 4    | 8/8   | <b>107.6</b> m <sup>2</sup> |   |
|------|-------|-----------------------------|---|
| ooms | floor | total area                  | 9 |

| Price per m2         | 9 161.71 €           |
|----------------------|----------------------|
| Price range          | 985 800 €            |
| Building material    | stone                |
| Apartment            | 20                   |
| Floor                | 8/8                  |
| Year of construction | 2025                 |
| Condition            | new building         |
| Form of ownership    | apartment ownership  |
| Total area           | 107.6 m <sup>2</sup> |
| Rooms                | 4                    |
| ID                   | 147862               |
|                      |                      |