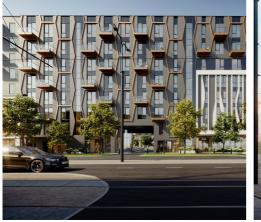

# For sale apartment TARTU MNT 44

Harju maakond, Tallinn, Kesklinna linnaosa

TARGA TULEVIKU KODUD TALLINNA SÜDALINNAS!

## **ARDO LEPP**

985 800€

| 4    | 8/8   | <b>107.6</b> m <sup>2</sup> |   |
|------|-------|-----------------------------|---|
| ooms | floor | total area                  | 9 |

| Price per m2         | 9 161.71 €           |
|----------------------|----------------------|
| Price range          | 985 800 €            |
| Building material    | stone                |
| Apartment            | 20                   |
| Floor                | 8/8                  |
| Year of construction | 2025                 |
| Condition            | new building         |
| Form of ownership    | apartment ownership  |
| Total area           | 107.6 m <sup>2</sup> |
| Rooms                | 4                    |
| ID                   | 147862               |
|                      |                      |