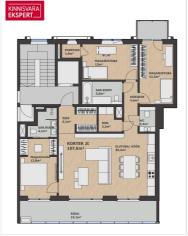

## **ARDO LEPP**

985 800€

| 4    | 8/8   | <b>107.6</b> m <sup>2</sup> |   |
|------|-------|-----------------------------|---|
| ooms | floor | total area                  | 9 |

| Price per m2         | 9 161.71 €           |
|----------------------|----------------------|
| Price range          | 985 800 €            |
| Building material    | stone                |
| Apartment            | 20                   |
| Floor                | 8/8                  |
| Year of construction | 2025                 |
| Condition            | new building         |
| Form of ownership    | apartment ownership  |
| Total area           | 107.6 m <sup>2</sup> |
| Rooms                | 4                    |
| ID                   | 147862               |
|                      |                      |

# Additional data

balconi, elevator, central heating