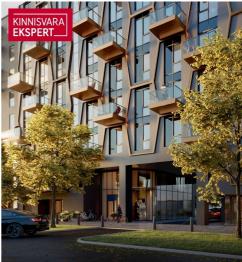

# For sale apartment TARTU MNT 44

Harju maakond, Tallinn, Kesklinna linnaosa

TARGA TULEVIKU KODUD TALLINNA SÜDALINNAS!

## **ARDO LEPP**

985 800€

| 4    | 8/8   | <b>107.6</b> m <sup>2</sup> |   |
|------|-------|-----------------------------|---|
| ooms | floor | total area                  | 9 |

| Price per m2         | 9 161.71 €           |
|----------------------|----------------------|
| Price range          | 985 800 €            |
| Building material    | stone                |
| Apartment            | 20                   |
| Floor                | 8/8                  |
| Year of construction | 2025                 |
| Condition            | new building         |
| Form of ownership    | apartment ownership  |
| Total area           | 107.6 m <sup>2</sup> |
| Rooms                | 4                    |
| ID                   | 147862               |
|                      |                      |