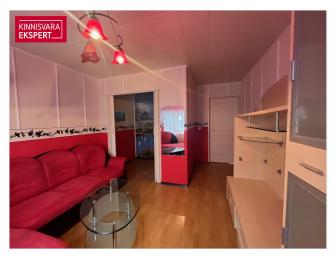

# For sale apartment KARJA 6

Pärnu maakond, Pärnu linn, Lavassaare alev

UUS KEVADINE HIND 32 000€! Korter vaba!

**ARNE PENT** 

 ID147722Rooms2Total area45.3 m²Form of ownershipapartment<br/>ownershipConditioncompletedYear of construction1968Floor1/3Building materialstoneCadastral register<br/>number:39501:001:0087Price range32 000 €Price per m2706.40 €

### Additional data

basement, coatroom, furniture, locked staircase, parquet, refrigerator, shower, washing machine, WC separately, kitchen furniture, video cameras, separate rooms, central heating