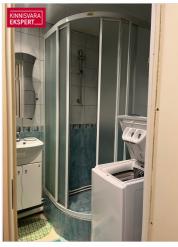

### Additional data

basement, coatroom, furniture, locked staircase, parquet, refrigerator, shower, washing machine, WC separately, kitchen furniture, video cameras, separate rooms, central heating