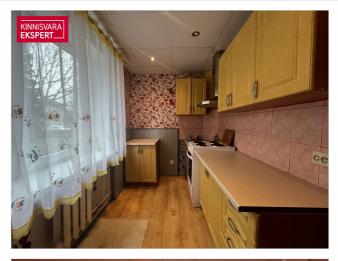

# For sale apartment KARJA 6

Pärnu maakond, Pärnu linn, Lavassaare alev

UUS KEVADINE HIND 32 000€! Korter vaba!

**ARNE PENT** 

 ID147722Rooms2Total area45.3 m²Form of ownershipapartment<br/>ownershipConditioncompletedYear of construction1968Floor1/3Building materialstoneCadastral register<br/>number:39501:001:0087Price range32 000 €Price per m2706.40 €

### Additional data

basement, coatroom, furniture, locked staircase, parquet, refrigerator, shower, washing machine, WC separately, kitchen furniture, video cameras, separate rooms, central heating