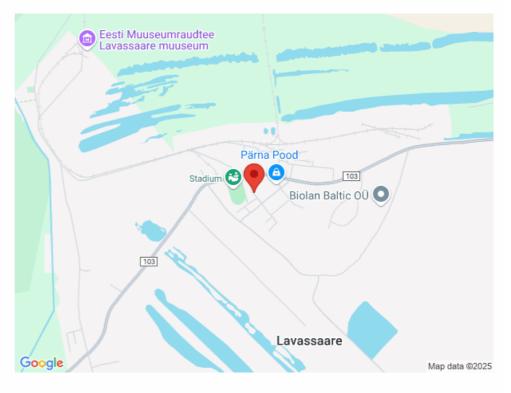

rately, kitchen furniture, video cameras, separate rooms, central heating

# Additional information

### \*\*\*\*

KINNISVARAEKSPERT has been operating on the Estonian market since 1993. Our offices are located in Tallinn and Pärnu, and we serve you all over Estonia. Through cooperation partners Nord Prime Capital and Alliance Group UAB, we are also represented in Latvia and Lithuania.

We offer brokerage services, valuation and real estate advisory services in both the private and commercial sectors.

Kinnisvarekspert works closely with one of the world's largest real estate companies, Cushman & Wakefield. Our cooperation spans all over the world.

You can find more information at <u>http://www.kinnisvaraekspert.ee</u> \*\*\*\*

# Location

### Pärnu maakond, Pärnu linn, Lavassaare alev