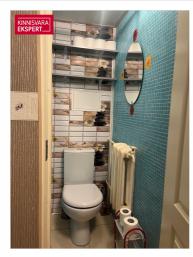

### Additional data

basement, coatroom, furniture, locked staircase, parquet, refrigerator, shower, washing machine, WC separately, kitchen furniture, video cameras, separate rooms, central heating