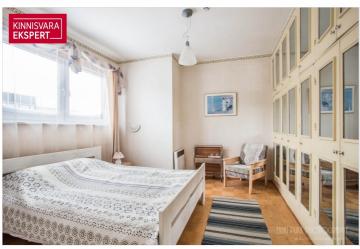

On the 1st floor  $(139 \, \text{m}^2)$  of a building with a stone staircase, which is relatively rare in the architecture of Pärnu villas, there are 3 rooms (currently two accommodation rooms - one with access to the terrace, an arched lounge café), a kitchen, 2 bathrooms, a toilet and utility rooms. On the secont floor of the building  $(108 \, \text{m}^2)$  there are 6 rooms (of which 4 are used as guest rooms - one of them has access to the balcony and 2 smaller business rooms), as well as a shower room and a corridor. On the roof floor  $(40 \, \text{m}^2)$  there are 2 bedrooms and a bathroom. Auxiliary rooms are located on the basement floor  $(37 \, \text{m}^2)$ . Today, the villa, which is open seasonally, has up to 20 accommodations, in addition, a cafe and a beauty salon are available during the summer.