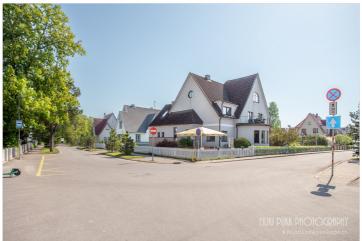

# For sale house **SEEDRI 15**

Pärnu maakond, Pärnu linn, Rannarajoon

Historic villa in the most prestigious area of the seaside!

#### Additional information

Villa Marleen, originally built by engineer Hans Paas in 1938 as a family home, is situated in the best location of the Pärnu seaside district - the district of villas. Architecturally, the building is an example of Pärnu's villa architecture, the so-called pointy houses. It is a three-storey plastered stone house with a gable roof, where, characteristically to the building practices of the time, vertical logs have beer used as wall materials. The villa was used as an apartment house after the war, and in the mid-nineties the building was renovated and turned into an accommodation residence—Villa Marleen.