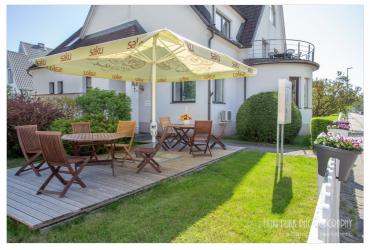

On the 1st floor  $(139 \, \text{m}^2)$  of a building with a stone staircase, which is relatively rare in the architecture of Pärnu villas, there are 3 rooms (currently two accommodation rooms - one with access to the terrace, an arched lounge café), a kitchen, 2 bathrooms, a toilet and utility rooms. On the secont floor of the building  $(108 \, \text{m}^2)$  there are 6 rooms (of which 4 are used as guest rooms - one of them has access to the balcony and 2 smaller business rooms), as well as a shower room and a corridor. On the roof floor  $(40 \, \text{m}^2)$  there are 2 bedrooms and a bathroom. Auxiliary rooms are located on the basement floor  $(37 \, \text{m}^2)$ . Today, the villa, which is open seasonally, has up to 20 accommodations, in addition, a cafe and a beauty salon are available during the summer.