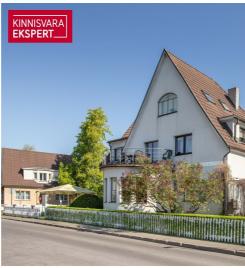

# For sale house **SEEDRI 15**

Pärnu maakond, Pärnu linn, Rannarajoon

Historic villa in the most prestigious area of the seaside!

#### Additional information

Villa Marleen, originally built by engineer Hans Paas in 1938 as a family home, is situated in the best location of the Pärnu seaside district - the district of villas. Architecturally, the building is an example of Pärnu's villa architecture, the so-called pointy houses. It is a three-storey plastered stone house with a gable roof, where, characteristically to the building practices of the time, vertical logs have beer used as wall materials. The villa was used as an apartment house after the war, and in the mid-nineties the building was renovated and turned into an accommodation residence—Villa Marleen.