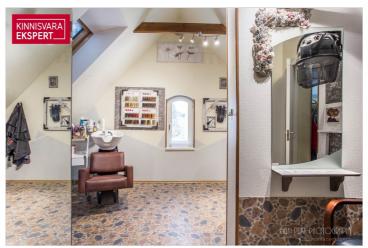

On the 1st floor  $(139 \, \text{m}^2)$  of a building with a stone staircase, which is relatively rare in the architecture of Pärnu villas, there are 3 rooms (currently two accommodation rooms - one with access to the terrace, an arched lounge café), a kitchen, 2 bathrooms, a toilet and utility rooms. On the secont floor of the building  $(108 \, \text{m}^2)$  there are 6 rooms (of which 4 are used as guest rooms - one of them has access to the balcony and 2 smaller business rooms), as well as a shower room and a corridor. On the roof floor  $(40 \, \text{m}^2)$  there are 2 bedrooms and a bathroom. Auxiliary rooms are located on the basement floor  $(37 \, \text{m}^2)$ . Today, the villa, which is open seasonally, has up to 20 accommodations, in addition, a cafe and a beauty salon are available during the summer.