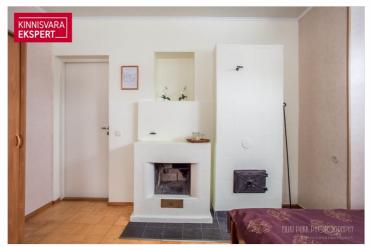

On the 1st floor  $(139 \, \text{m}^2)$  of a building with a stone staircase, which is relatively rare in the architecture of Pärnu villas, there are 3 rooms (currently two accommodation rooms - one with access to the terrace, an arched lounge café), a kitchen, 2 bathrooms, a toilet and utility rooms. On the secont floor of the building  $(108 \, \text{m}^2)$  there are 6 rooms (of which 4 are used as guest rooms - one of them has access to the balcony and 2 smaller business rooms), as well as a shower room and a corridor. On the roof floor  $(40 \, \text{m}^2)$  there are 2 bedrooms and a bathroom. Auxiliary rooms are located on the basement floor  $(37 \, \text{m}^2)$ . Today, the villa, which is open seasonally, has up to 20 accommodations, in addition, a cafe and a beauty salon are available during the summer.