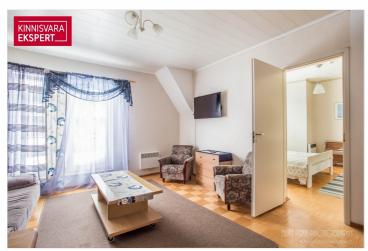

On the 1st floor  $(139 \, \text{m}^2)$  of a building with a stone staircase, which is relatively rare in the architecture of Pärnu villas, there are 3 rooms (currently two accommodation rooms - one with access to the terrace, an arched lounge café), a kitchen, 2 bathrooms, a toilet and utility rooms. On the secont floor of the building  $(108 \, \text{m}^2)$  there are 6 rooms (of which 4 are used as guest rooms - one of them has access to the balcony and 2 smaller business rooms), as well as a shower room and a corridor. On the roof floor  $(40 \, \text{m}^2)$  there are 2 bedrooms and a bathroom. Auxiliary rooms are located on the basement floor  $(37 \, \text{m}^2)$ . Today, the villa, which is open seasonally, has up to 20 accommodations, in addition, a cafe and a beauty salon are available during the summer.