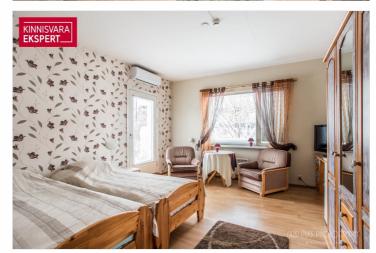

On the 1st floor  $(139 \, \text{m}^2)$  of a building with a stone staircase, which is relatively rare in the architecture of Pärnu villas, there are 3 rooms (currently two accommodation rooms - one with access to the terrace, an arched lounge café), a kitchen, 2 bathrooms, a toilet and utility rooms. On the secont floor of the building  $(108 \, \text{m}^2)$  there are 6 rooms (of which 4 are used as guest rooms - one of them has access to the balcony and 2 smaller business rooms), as well as a shower room and a corridor. On the roof floor  $(40 \, \text{m}^2)$  there are 2 bedrooms and a bathroom. Auxiliary rooms are located on the basement floor  $(37 \, \text{m}^2)$ . Today, the villa, which is open seasonally, has up to 20 accommodations, in addition, a cafe and a beauty salon are available during the summer.