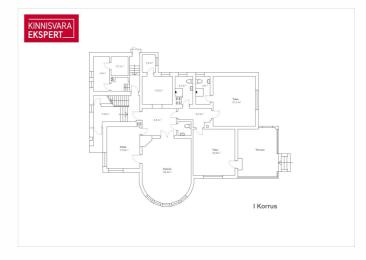

On the 1st floor  $(139 \, \text{m}^2)$  of a building with a stone staircase, which is relatively rare in the architecture of Pärnu villas, there are 3 rooms (currently two accommodation rooms - one with access to the terrace, an arched lounge café), a kitchen, 2 bathrooms, a toilet and utility rooms. On the secont floor of the building  $(108 \, \text{m}^2)$  there are 6 rooms (of which 4 are used as guest rooms - one of them has access to the balcony and 2 smaller business rooms), as well as a shower room and a corridor. On the roof floor  $(40 \, \text{m}^2)$  there are 2 bedrooms and a bathroom. Auxiliary rooms are located on the basement floor  $(37 \, \text{m}^2)$ . Today, the villa, which is open seasonally, has up to 20 accommodations, in addition, a cafe and a beauty salon are available during the summer.