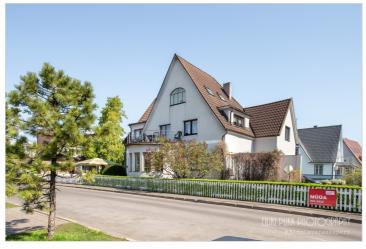

# For sale house **SEEDRI 15**

Pärnu maakond, Pärnu linn, Rannarajoon

Historic villa in the most prestigious area of the seaside!

#### Additional information

Villa Marleen, originally built by engineer Hans Paas in 1938 as a family home, is situated in the best location of the Pärnu seaside district - the district of villas. Architecturally, the building is an example of Pärnu's villa architecture, the so-called pointy houses. It is a three-storey plastered stone house with a gable roof, where, characteristically to the building practices of the time, vertical logs have beer used as wall materials. The villa was used as an apartment house after the war, and in the mid-nineties the building was renovated and turned into an accommodation residence—Villa Marleen.