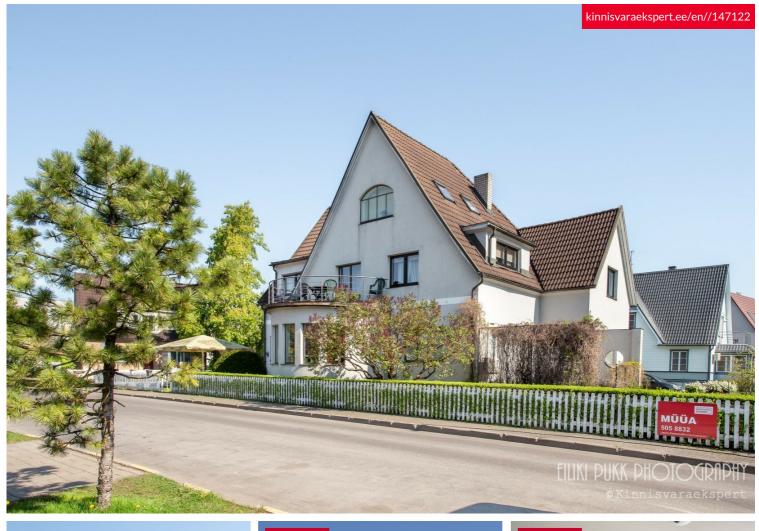

# For sale house **SEEDRI 15**

Pärnu maakond, Pärnu linn, Rannarajoon

Historic villa in the most prestigious area of the seaside!

#### Additional information

Villa Marleen, originally built by engineer Hans Paas in 1938 as a family home, is situated in the best location of the Pärnu seaside district - the district of villas. Architecturally, the building is an example of Pärnu's villa architecture, the so-called pointy houses. It is a three-storey plastered stone house with a gable roof, where, characteristically to the building practices of the time, vertical logs have beer used as wall materials. The villa was used as an apartment house after the war, and in the mid-nineties the building was renovated and turned into an accommodation residence—Villa Marleen.

On the 1st floor  $(139 \, \text{m}^2)$  of a building with a stone staircase, which is relatively rare in the architecture of Pärnu villas, there are 3 rooms (currently two accommodation rooms - one with access to the terrace, an arched lounge café), a kitchen, 2 bathrooms, a toilet and utility rooms. On the secont floor of the building  $(108 \, \text{m}^2)$  there are 6 rooms (of which 4 are used as guest rooms - one of them has access to the balcony and 2 smaller business rooms), as well as a shower room and a corridor. On the roof floor  $(40 \, \text{m}^2)$  there are 2 bedrooms and a bathroom. Auxiliary rooms are located on the basement floor  $(37 \, \text{m}^2)$ . Today, the villa, which is open seasonally, has up to 20 accommodations, in addition, a cafe and a beauty salon are available during the summer.