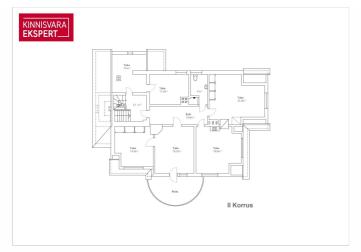

On the 1st floor  $(139 \, \text{m}^2)$  of a building with a stone staircase, which is relatively rare in the architecture of Pärnu villas, there are 3 rooms (currently two accommodation rooms - one with access to the terrace, an arched lounge café), a kitchen, 2 bathrooms, a toilet and utility rooms. On the secont floor of the building  $(108 \, \text{m}^2)$  there are 6 rooms (of which 4 are used as guest rooms - one of them has access to the balcony and 2 smaller business rooms), as well as a shower room and a corridor. On the roof floor  $(40 \, \text{m}^2)$  there are 2 bedrooms and a bathroom. Auxiliary rooms are located on the basement floor  $(37 \, \text{m}^2)$ . Today, the villa, which is open seasonally, has up to 20 accommodations, in addition, a cafe and a beauty salon are available during the summer.