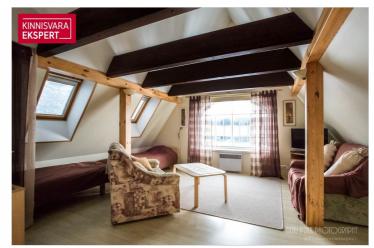

On the 1st floor  $(139 \, \text{m}^2)$  of a building with a stone staircase, which is relatively rare in the architecture of Pärnu villas, there are 3 rooms (currently two accommodation rooms - one with access to the terrace, an arched lounge café), a kitchen, 2 bathrooms, a toilet and utility rooms. On the secont floor of the building  $(108 \, \text{m}^2)$  there are 6 rooms (of which 4 are used as guest rooms - one of them has access to the balcony and 2 smaller business rooms), as well as a shower room and a corridor. On the roof floor  $(40 \, \text{m}^2)$  there are 2 bedrooms and a bathroom. Auxiliary rooms are located on the basement floor  $(37 \, \text{m}^2)$ . Today, the villa, which is open seasonally, has up to 20 accommodations, in addition, a cafe and a beauty salon are available during the summer.