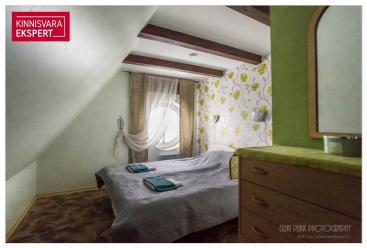

On the 1st floor  $(139 \, \text{m}^2)$  of a building with a stone staircase, which is relatively rare in the architecture of Pärnu villas, there are 3 rooms (currently two accommodation rooms - one with access to the terrace, an arched lounge café), a kitchen, 2 bathrooms, a toilet and utility rooms. On the secont floor of the building  $(108 \, \text{m}^2)$  there are 6 rooms (of which 4 are used as guest rooms - one of them has access to the balcony and 2 smaller business rooms), as well as a shower room and a corridor. On the roof floor  $(40 \, \text{m}^2)$  there are 2 bedrooms and a bathroom. Auxiliary rooms are located on the basement floor  $(37 \, \text{m}^2)$ . Today, the villa, which is open seasonally, has up to 20 accommodations, in addition, a cafe and a beauty salon are available during the summer.