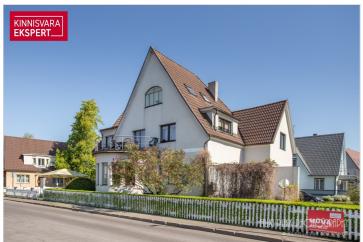

# For sale house **SEEDRI 15**

Pärnu maakond, Pärnu linn, Rannarajoon

Historic villa in the most prestigious area of the seaside!

#### Additional information

Villa Marleen, originally built by engineer Hans Paas in 1938 as a family home, is situated in the best location of the Pärnu seaside district - the district of villas. Architecturally, the building is an example of Pärnu's villa architecture, the so-called pointy houses. It is a three-storey plastered stone house with a gable roof, where, characteristically to the building practices of the time, vertical logs have beer used as wall materials. The villa was used as an apartment house after the war, and in the mid-nineties the building was renovated and turned into an accommodation residence—Villa Marleen.

On the 1st floor  $(139 \, \text{m}^2)$  of a building with a stone staircase, which is relatively rare in the architecture of Pärnu villas, there are 3 rooms (currently two accommodation rooms - one with access to the terrace, an arched lounge café), a kitchen, 2 bathrooms, a toilet and utility rooms. On the secont floor of the building  $(108 \, \text{m}^2)$  there are 6 rooms (of which 4 are used as guest rooms - one of them has access to the balcony and 2 smaller business rooms), as well as a shower room and a corridor. On the roof floor  $(40 \, \text{m}^2)$  there are 2 bedrooms and a bathroom. Auxiliary rooms are located on the basement floor  $(37 \, \text{m}^2)$ . Today, the villa, which is open seasonally, has up to 20 accommodations, in addition, a cafe and a beauty salon are available during the summer.