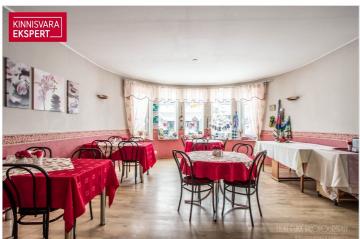

On the 1st floor  $(139 \, \text{m}^2)$  of a building with a stone staircase, which is relatively rare in the architecture of Pärnu villas, there are 3 rooms (currently two accommodation rooms - one with access to the terrace, an arched lounge café), a kitchen, 2 bathrooms, a toilet and utility rooms. On the secont floor of the building  $(108 \, \text{m}^2)$  there are 6 rooms (of which 4 are used as guest rooms - one of them has access to the balcony and 2 smaller business rooms), as well as a shower room and a corridor. On the roof floor  $(40 \, \text{m}^2)$  there are 2 bedrooms and a bathroom. Auxiliary rooms are located on the basement floor  $(37 \, \text{m}^2)$ . Today, the villa, which is open seasonally, has up to 20 accommodations, in addition, a cafe and a beauty salon are available during the summer.