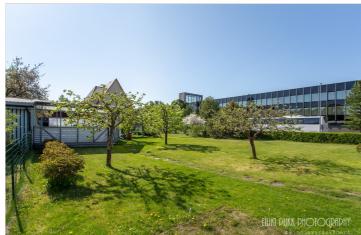

#### Additional information

Villa Marleen, originally built by engineer Hans Paas in 1938 as a family home, is situated in the best location of the Pärnu seaside district - the district of villas. Architecturally, the building is an example of Pärnu's villa architecture, the so-called pointy houses. It is a three-storey plastered stone house with a gable roof, where, characteristically to the building practices of the time, vertical logs have beer used as wall materials. The villa was used as an apartment house after the war, and in the mid-nineties the building was renovated and turned into an accommodation residence—Villa Marleen.

On the 1st floor  $(139 \, \text{m}^2)$  of a building with a stone staircase, which is relatively rare in the architecture of Pärnu villas, there are 3 rooms (currently two accommodation rooms - one with access to the terrace, an arched lounge café), a kitchen, 2 bathrooms, a toilet and utility rooms. On the secont floor of the building  $(108 \, \text{m}^2)$  there are 6 rooms (of which 4 are used as guest rooms - one of them has access to the balcony and 2 smaller business rooms), as well as a shower room and a corridor. On the roof floor  $(40 \, \text{m}^2)$  there are 2 bedrooms and a bathroom. Auxiliary rooms are located on the basement floor  $(37 \, \text{m}^2)$ . Today, the villa, which is open seasonally, has up to 20 accommodations, in addition, a cafe and a beauty salon are available during the summer.