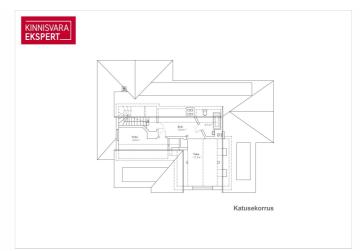

On the 1st floor  $(139 \, \text{m}^2)$  of a building with a stone staircase, which is relatively rare in the architecture of Pärnu villas, there are 3 rooms (currently two accommodation rooms - one with access to the terrace, an arched lounge café), a kitchen, 2 bathrooms, a toilet and utility rooms. On the secont floor of the building  $(108 \, \text{m}^2)$  there are 6 rooms (of which 4 are used as guest rooms - one of them has access to the balcony and 2 smaller business rooms), as well as a shower room and a corridor. On the roof floor  $(40 \, \text{m}^2)$  there are 2 bedrooms and a bathroom. Auxiliary rooms are located on the basement floor  $(37 \, \text{m}^2)$ . Today, the villa, which is open seasonally, has up to 20 accommodations, in addition, a cafe and a beauty salon are available during the summer.