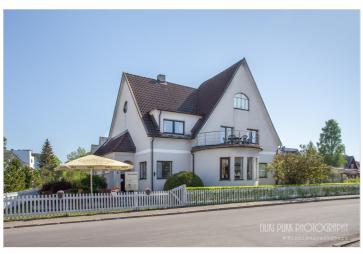

# For sale house **SEEDRI 15**

Pärnu maakond, Pärnu linn, Rannarajoon

Historic villa in the most prestigious area of the seaside!

#### Additional information

Villa Marleen, originally built by engineer Hans Paas in 1938 as a family home, is situated in the best location of the Pärnu seaside district - the district of villas. Architecturally, the building is an example of Pärnu's villa architecture, the so-called pointy houses. It is a three-storey plastered stone house with a gable roof, where, characteristically to the building practices of the time, vertical logs have beer used as wall materials. The villa was used as an apartment house after the war, and in the mid-nineties the building was renovated and turned into an accommodation residence—Villa Marleen.

On the 1st floor  $(139 \, \text{m}^2)$  of a building with a stone staircase, which is relatively rare in the architecture of Pärnu villas, there are 3 rooms (currently two accommodation rooms - one with access to the terrace, an arched lounge café), a kitchen, 2 bathrooms, a toilet and utility rooms. On the secont floor of the building  $(108 \, \text{m}^2)$  there are 6 rooms (of which 4 are used as guest rooms - one of them has access to the balcony and 2 smaller business rooms), as well as a shower room and a corridor. On the roof floor  $(40 \, \text{m}^2)$  there are 2 bedrooms and a bathroom. Auxiliary rooms are located on the basement floor  $(37 \, \text{m}^2)$ . Today, the villa, which is open seasonally, has up to 20 accommodations, in addition, a cafe and a beauty salon are available during the summer.