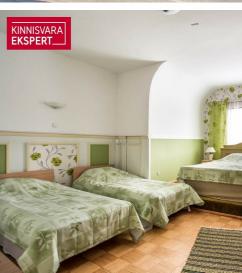

On the 1st floor  $(139 \, \text{m}^2)$  of a building with a stone staircase, which is relatively rare in the architecture of Pärnu villas, there are 3 rooms (currently two accommodation rooms - one with access to the terrace, an arched lounge café), a kitchen, 2 bathrooms, a toilet and utility rooms. On the secont floor of the building  $(108 \, \text{m}^2)$  there are 6 rooms (of which 4 are used as guest rooms - one of them has access to the balcony and 2 smaller business rooms), as well as a shower room and a corridor. On the roof floor  $(40 \, \text{m}^2)$  there are 2 bedrooms and a bathroom. Auxiliary rooms are located on the basement floor  $(37 \, \text{m}^2)$ . Today, the villa, which is open seasonally, has up to 20 accommodations, in addition, a cafe and a beauty salon are available during the summer.