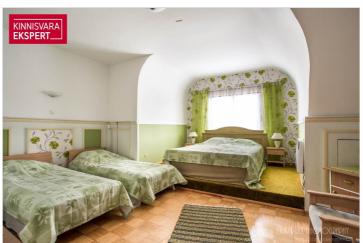

On the 1st floor  $(139 \, \text{m}^2)$  of a building with a stone staircase, which is relatively rare in the architecture of Pärnu villas, there are 3 rooms (currently two accommodation rooms - one with access to the terrace, an arched lounge café), a kitchen, 2 bathrooms, a toilet and utility rooms. On the secont floor of the building  $(108 \, \text{m}^2)$  there are 6 rooms (of which 4 are used as guest rooms - one of them has access to the balcony and 2 smaller business rooms), as well as a shower room and a corridor. On the roof floor  $(40 \, \text{m}^2)$  there are 2 bedrooms and a bathroom. Auxiliary rooms are located on the basement floor  $(37 \, \text{m}^2)$ . Today, the villa, which is open seasonally, has up to 20 accommodations, in addition, a cafe and a beauty salon are available during the summer.