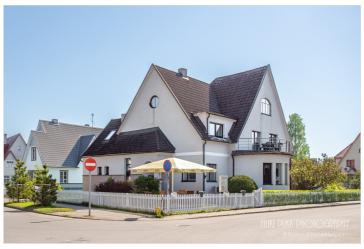

# For sale house **SEEDRI 15**

Pärnu maakond, Pärnu linn, Rannarajoon

Historic villa in the most prestigious area of the seaside!

#### Additional information

Villa Marleen, originally built by engineer Hans Paas in 1938 as a family home, is situated in the best location of the Pärnu seaside district - the district of villas. Architecturally, the building is an example of Pärnu's villa architecture, the so-called pointy houses. It is a three-storey plastered stone house with a gable roof, where, characteristically to the building practices of the time, vertical logs have beer used as wall materials. The villa was used as an apartment house after the war, and in the mid-nineties the building was renovated and turned into an accommodation residence—Villa Marleen.