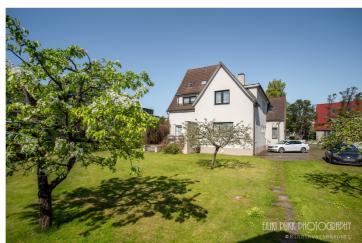

# For sale house **SEEDRI 15**

Pärnu maakond, Pärnu linn, Rannarajoon

Historic villa in the most prestigious area of the seaside!

#### Additional information

Villa Marleen, originally built by engineer Hans Paas in 1938 as a family home, is situated in the best location of the Pärnu seaside district - the district of villas. Architecturally, the building is an example of Pärnu's villa architecture, the so-called pointy houses. It is a three-storey plastered stone house with a gable roof, where, characteristically to the building practices of the time, vertical logs have beer used as wall materials. The villa was used as an apartment house after the war, and in the mid-nineties the building was renovated and turned into an accommodation residence—Villa Marleen.

On the 1st floor  $(139 \, \text{m}^2)$  of a building with a stone staircase, which is relatively rare in the architecture of Pärnu villas, there are 3 rooms (currently two accommodation rooms - one with access to the terrace, an arched lounge café), a kitchen, 2 bathrooms, a toilet and utility rooms. On the secont floor of the building  $(108 \, \text{m}^2)$  there are 6 rooms (of which 4 are used as guest rooms - one of them has access to the balcony and 2 smaller business rooms), as well as a shower room and a corridor. On the roof floor  $(40 \, \text{m}^2)$  there are 2 bedrooms and a bathroom. Auxiliary rooms are located on the basement floor  $(37 \, \text{m}^2)$ . Today, the villa, which is open seasonally, has up to 20 accommodations, in addition, a cafe and a beauty salon are available during the summer.