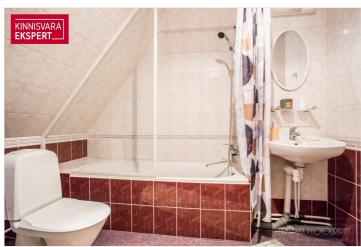

On the 1st floor  $(139 \, \text{m}^2)$  of a building with a stone staircase, which is relatively rare in the architecture of Pärnu villas, there are 3 rooms (currently two accommodation rooms - one with access to the terrace, an arched lounge café), a kitchen, 2 bathrooms, a toilet and utility rooms. On the secont floor of the building  $(108 \, \text{m}^2)$  there are 6 rooms (of which 4 are used as guest rooms - one of them has access to the balcony and 2 smaller business rooms), as well as a shower room and a corridor. On the roof floor  $(40 \, \text{m}^2)$  there are 2 bedrooms and a bathroom. Auxiliary rooms are located on the basement floor  $(37 \, \text{m}^2)$ . Today, the villa, which is open seasonally, has up to 20 accommodations, in addition, a cafe and a beauty salon are available during the summer.