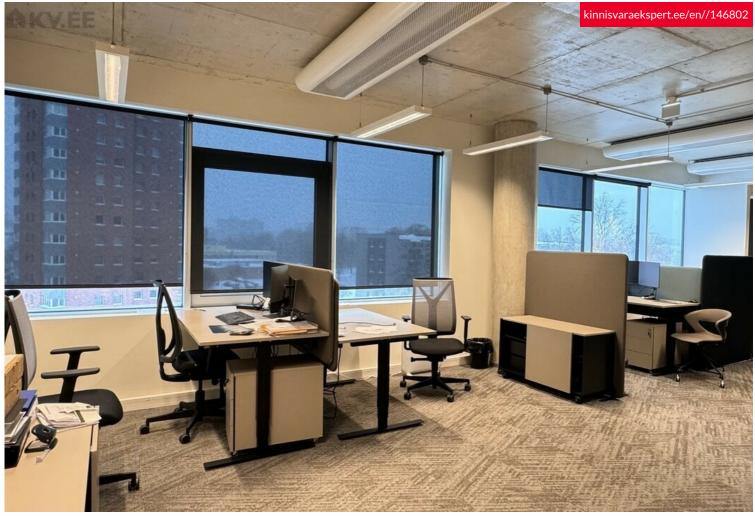

### Additional data

alarm, air conditioner, electricity, elevator, furniture change possibility, internet, meeting room, shower, ventilation, water, WC separately, separate rooms, new sewerage, new electric circuit, city transport, central heating

### Additional information

Office space is size 268,2 m2 for rent in Mauruse Maja

Mauruse Maja is a new office building at Tammsaare tee 92, which has very good parking facilities, as the entire property has a total of 520 parking spaces. There are also very good parking facilities for customers of the office building. There is also a opportunity to come to work with a bike and park it in locked area.