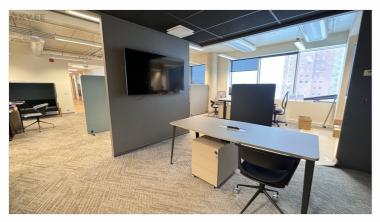

### Additional data

alarm, air conditioner, electricity, elevator, furniture change possibility, internet, meeting room, shower, ventilation, water, WC separately, separate rooms, new sewerage, new electric circuit, city transport, central heating

### Additional information

Office space is size 268,2 m2 for rent in Mauruse Maja

Mauruse Maja is a new office building at Tammsaare tee 92, which has very good parking facilities, as the entire property has a total of 520 parking spaces. There are also very good parking facilities for customers of the office building. There is also a opportunity to come to work with a bike and park it in locked area.