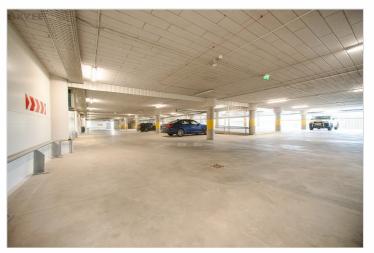

### Additional information

Office space is size 268,2 m2 for rent in Mauruse Maja

Mauruse Maja is a new office building at Tammsaare tee 92, which has very good parking facilities, as the entire property has a total of 520 parking spaces. There are also very good parking facilities for customers of the office building. There is also a opportunity to come to work with a bike and park it in locked area.