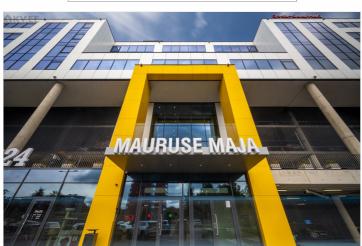

### Additional information

Office space is size 268,2 m2 for rent in Mauruse Maja

Mauruse Maja is a new office building at Tammsaare tee 92, which has very good parking facilities, as the entire property has a total of 520 parking spaces. There are also very good parking facilities for customers of the office building. There is also a opportunity to come to work with a bike and park it in locked area.