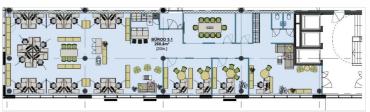

# **MEELIS PÄEREN**

2 939 € +km

10.95 € / m<sup>2</sup>

**268.4** m<sup>2</sup>

total area

5/8

floo

| ID                   | 146802               |
|----------------------|----------------------|
| Total area           | 268.4 m <sup>2</sup> |
| Form of ownership    | immovable            |
| Condition            | completed            |
| Year of construction | 2020                 |
| Floor                | 5/8                  |
| Building material    | monolithic           |
| Price range          | <b>2 939</b> €+km    |