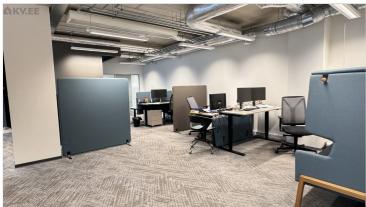

### Additional data

alarm, air conditioner, electricity, elevator, furniture change possibility, internet, meeting room, shower, ventilation, water, WC separately, separate rooms, new sewerage, new electric circuit, city transport, central heating

### Additional information

Office space is size 268,2 m2 for rent in Mauruse Maja

Mauruse Maja is a new office building at Tammsaare tee 92, which has very good parking facilities, as the entire property has a total of 520 parking spaces. There are also very good parking facilities for customers of the office building. There is also a opportunity to come to work with a bike and park it in locked area.