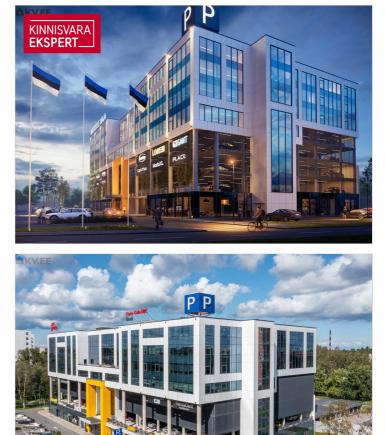

### Additional information

Office space is size 268,2 m2 for rent in Mauruse Maja

Mauruse Maja is a new office building at Tammsaare tee 92, which has very good parking facilities, as the entire property has a total of 520 parking spaces. There are also very good parking facilities for customers of the office building. There is also a opportunity to come to work with a bike and park it in locked area.

### ENVIRONMENT

Mauruse Maja is in a very good location. There is a possibility to put up the company logo on the wall of the building and with active traffic it can be easily noticed. Nearby are many different shops and cafeterias.