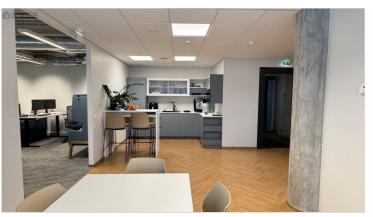

### Additional information

Office space is size 268,2 m2 for rent in Mauruse Maja

Mauruse Maja is a new office building at Tammsaare tee 92, which has very good parking facilities, as the entire property has a total of 520 parking spaces. There are also very good parking facilities for customers of the office building. There is also a opportunity to come to work with a bike and park it in locked area.

### ENVIRONMENT

Mauruse Maja is in a very good location. There is a possibility to put up the company logo on the wall of the building and with active traffic it can be easily noticed. Nearby are many different shops and cafeterias.