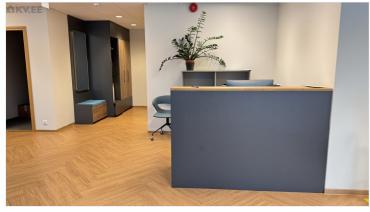

### Additional information

Office space is size 268,2 m2 for rent in Mauruse Maja

Mauruse Maja is a new office building at Tammsaare tee 92, which has very good parking facilities, as the entire property has a total of 520 parking spaces. There are also very good parking facilities for customers of the office building. There is also a opportunity to come to work with a bike and park it in locked area.

### ENVIRONMENT

Mauruse Maja is in a very good location. There is a possibility to put up the company logo on the wall of the building and with active traffic it can be easily noticed. Nearby are many different shops and cafeterias.