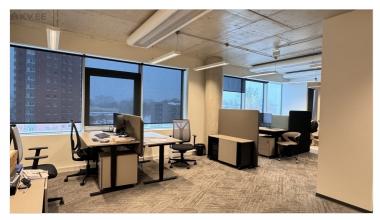

### Additional information

Office space is size 268,2 m2 for rent in Mauruse Maja

Mauruse Maja is a new office building at Tammsaare tee 92, which has very good parking facilities, as the entire property has a total of 520 parking spaces. There are also very good parking facilities for customers of the office building. There is also a opportunity to come to work with a bike and park it in locked area.