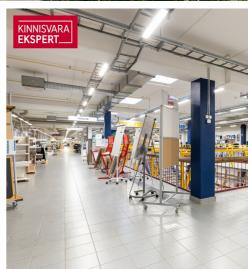

## RETAIL SPACE WITH GOOD VISIBILITY FOR RENT in TALLINN

- excellent visibility
- street access and elevator for second floor
- ceiling height 4.6 m.
- total size of the space 1273 m<sup>2</sup>
- direct access to the warehouse (height 10m)
- large parking area in front of the building