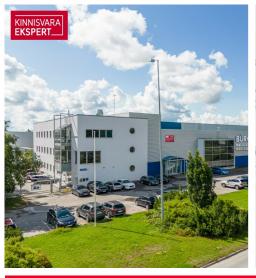

# Rent trade PETERBURI TEE

Harju maakond, Tallinn, Lasnamäe linnaosa

RETAIL SPACE WITH GOOD VISIBILITY FOR RENT in TALLINN

## RETAIL SPACE WITH GOOD VISIBILITY FOR RENT in TALLINN

- excellent visibility
- street access and elevator for second floor
- ceiling height 4.6 m.
- total size of the space 1273 m<sup>2</sup>
- direct access to the warehouse (height 10m)
- large parking area in front of the building