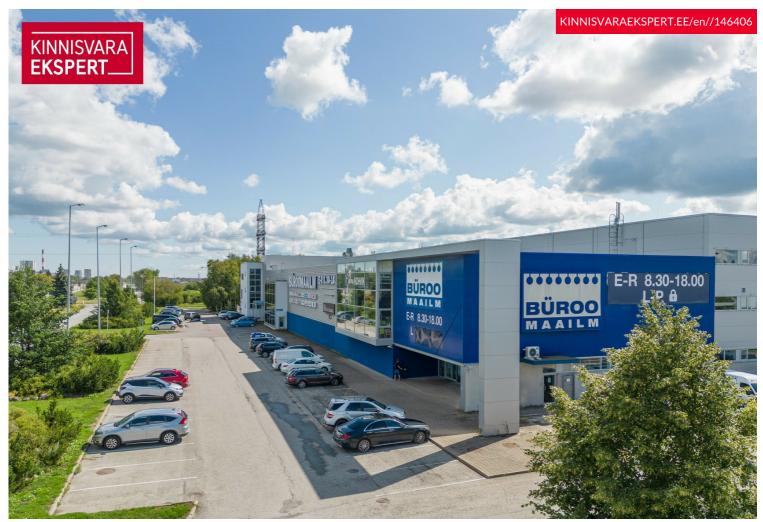

# Rent trade PETERBURI TEE

Harju maakond, Tallinn, Lasnamäe linnaosa

RETAIL SPACE WITH GOOD VISIBILITY FOR RENT in TALLINN

## RETAIL SPACE WITH GOOD VISIBILITY FOR RENT in TALLINN

- excellent visibility
- street access and elevator for second floor
- ceiling height 4.6 m.
- total size of the space 1273 m<sup>2</sup>
- direct access to the warehouse (height 10m)
- large parking area in front of the building