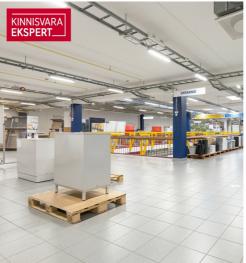

## RETAIL SPACE WITH GOOD VISIBILITY FOR RENT in TALLINN

- excellent visibility
- street access and elevator for second floor
- ceiling height 4.6 m.
- total size of the space 1273 m<sup>2</sup>
- direct access to the warehouse (height 10m)
- large parking area in front of the building