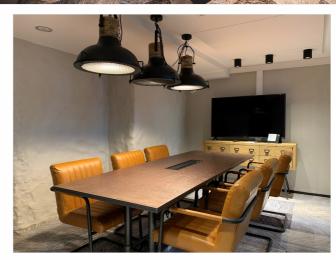

## Additional information

Workland Maakri 25 is located in a historic factory-style building right in the middle of Tallinn's business district – Maakri Quarter. The 2-floor centre provides fully serviced private offices for teams of 2-6 people and open-planned office space for up to 50 people. There are 3 meeting rooms, a podcast room and spacious break out areas. The location is easily accessible by public transport and cars and offers various parking options in the surrounding area. The flexible options of Workland's private offices fit everybody, from smaller teams to larger companies.

## **INSPIRING WORKSPACE & AMENITIES**

- -meeting rooms
- -printing
- -postal/courier services
- -office supplies
- -catering
- -snack store
- -shower
- -video conference equipment
- -professional and social events
- -24/7 access
- -storage/lockers
- -office library
- -fiber optic internet
- -support team
- -fully equipped kitchen
- -free coffee/tea
- -common areas, lounge
- -daily cleaning
- -security
- -networking possibilities
- -supportive community
- -location hopping