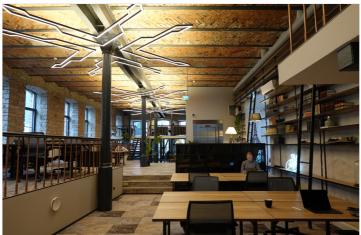

## Additional information

Workland Maakri 25 is located in a historic factory-style building right in the middle of Tallinn's business district – Maakri Quarter. The 2-floor centre provides fully serviced private offices for teams of 2-6 people and open-planned office space for up to 50 people. There are 3 meeting rooms, a podcast room and spacious break out areas. The location is easily accessible by public transport and cars and offers various parking options in the surrounding area. The flexible options of Workland's private offices fit everybody, from smaller teams to larger companies.

## **INSPIRING WORKSPACE & AMENITIES**

- -meeting rooms
- -printing
- -postal/courier services
- -office supplies
- -catering
- -snack store
- -shower
- -video conference equipment
- -professional and social events
- -24/7 access
- -storage/lockers
- -office library
- -fiber optic internet
- -support team
- -fully equipped kitchen
- -free coffee/tea
- -common areas, lounge
- -daily cleaning
- -security
- -networking possibilities
- -supportive community
- -location hopping