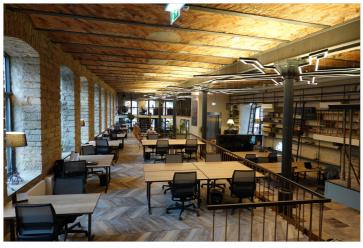

## Additional information

Workland Maakri 25 is located in a historic factory-style building right in the middle of Tallinn's business district – Maakri Quarter. The 2-floor centre provides fully serviced private offices for teams of 2-6 people and open-planned office space for up to 50 people. There are 3 meeting rooms, a podcast room and spacious break out areas. The location is easily accessible by public transport and cars and offers various parking options in the surrounding area. The flexible options of Workland's private offices fit everybody, from smaller teams to larger companies.

## **INSPIRING WORKSPACE & AMENITIES**

- -meeting rooms
- -printing
- -postal/courier services
- -office supplies
- -catering
- -snack store
- -shower
- -video conference equipment
- -professional and social events
- -24/7 access
- -storage/lockers
- -office library
- -fiber optic internet
- -support team
- -fully equipped kitchen
- -free coffee/tea
- -common areas, lounge
- -daily cleaning
- -security
- -networking possibilities
- -supportive community
- -location hopping