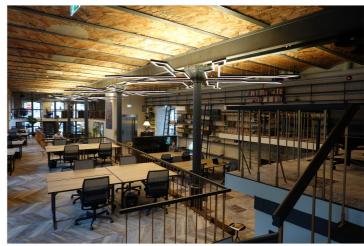

## Additional information

Workland Maakri 25 is located in a historic factory-style building right in the middle of Tallinn's business district – Maakri Quarter. The 2-floor centre provides fully serviced private offices for teams of 2-6 people and open-planned office space for up to 50 people. There are 3 meeting rooms, a podcast room and spacious break out areas. The location is easily accessible by public transport and cars and offers various parking options in the surrounding area. The flexible options of Workland's private offices fit everybody, from smaller teams to larger companies.

## **INSPIRING WORKSPACE & AMENITIES**

- -meeting rooms
- -printing
- -postal/courier services
- -office supplies
- -catering
- -snack store
- -shower
- -video conference equipment
- -professional and social events
- -24/7 access
- -storage/lockers
- -office library
- -fiber optic internet
- -support team
- -fully equipped kitchen
- -free coffee/tea
- -common areas, lounge
- -daily cleaning
- -security
- -networking possibilities
- -supportive community
- -location hopping