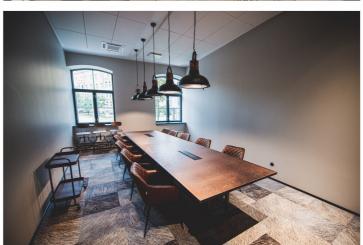

## Additional information

Workland Maakri 25 is located in a historic factory-style building right in the middle of Tallinn's business district – Maakri Quarter. The 2-floor centre provides fully serviced private offices for teams of 2-6 people and open-planned office space for up to 50 people. There are 3 meeting rooms, a podcast room and spacious break out areas. The location is easily accessible by public transport and cars and offers various parking options in the surrounding area. The flexible options of Workland's private offices fit everybody, from smaller teams to larger companies.

## **INSPIRING WORKSPACE & AMENITIES**

- -meeting rooms
- -printing
- -postal/courier services
- -office supplies
- -catering
- -snack store
- -shower
- -video conference equipment
- -professional and social events
- -24/7 access
- -storage/lockers
- -office library
- -fiber optic internet
- -support team
- -fully equipped kitchen
- -free coffee/tea
- -common areas, lounge
- -daily cleaning
- -security
- -networking possibilities
- -supportive community
- -location hopping