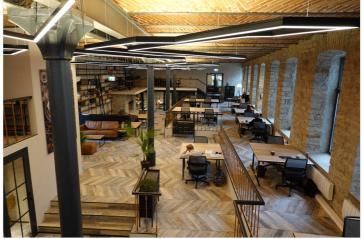

## Additional information

Workland Maakri 25 is located in a historic factory-style building right in the middle of Tallinn's business district – Maakri Quarter. The 2-floor centre provides fully serviced private offices for teams of 2-6 people and open-planned office space for up to 50 people. There are 3 meeting rooms, a podcast room and spacious break out areas. The location is easily accessible by public transport and cars and offers various parking options in the surrounding area. The flexible options of Workland's private offices fit everybody, from smaller teams to larger companies.

## **INSPIRING WORKSPACE & AMENITIES**

- -meeting rooms
- -printing
- -postal/courier services
- -office supplies
- -catering
- -snack store
- -shower
- -video conference equipment
- -professional and social events
- -24/7 access
- -storage/lockers
- -office library
- -fiber optic internet
- -support team
- -fully equipped kitchen
- -free coffee/tea
- -common areas, lounge
- -daily cleaning
- -security
- -networking possibilities
- -supportive community
- -location hopping