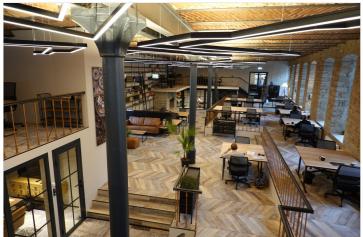

## Additional information

Workland Maakri 25 is located in a historic factory-style building right in the middle of Tallinn's business district – Maakri Quarter. The 2-floor centre provides fully serviced private offices for teams of 2-6 people and open-planned office space for up to 50 people. There are 3 meeting rooms, a podcast room and spacious break out areas. The location is easily accessible by public transport and cars and offers various parking options in the surrounding area. The flexible options of Workland's private offices fit everybody, from smaller teams to larger companies.

## **INSPIRING WORKSPACE & AMENITIES**

- -meeting rooms
- -printing
- -postal/courier services
- -office supplies
- -catering
- -snack store
- -shower
- -video conference equipment
- -professional and social events
- -24/7 access
- -storage/lockers
- -office library
- -fiber optic internet
- -support team
- -fully equipped kitchen
- -free coffee/tea
- -common areas, lounge
- -daily cleaning
- -security
- -networking possibilities
- -supportive community
- -location hopping