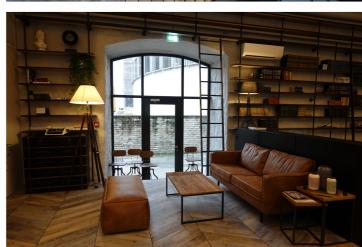

## Additional information

Workland Maakri 25 is located in a historic factory-style building right in the middle of Tallinn's business district – Maakri Quarter. The 2-floor centre provides fully serviced private offices for teams of 2-6 people and open-planned office space for up to 50 people. There are 3 meeting rooms, a podcast room and spacious break out areas. The location is easily accessible by public transport and cars and offers various parking options in the surrounding area. The flexible options of Workland's private offices fit everybody, from smaller teams to larger companies.

## **INSPIRING WORKSPACE & AMENITIES**

- -meeting rooms
- -printing
- -postal/courier services
- -office supplies
- -catering
- -snack store
- -shower
- -video conference equipment
- -professional and social events
- -24/7 access
- -storage/lockers
- -office library
- -fiber optic internet
- -support team
- -fully equipped kitchen
- -free coffee/tea
- -common areas, lounge
- -daily cleaning
- -security
- -networking possibilities
- -supportive community
- -location hopping