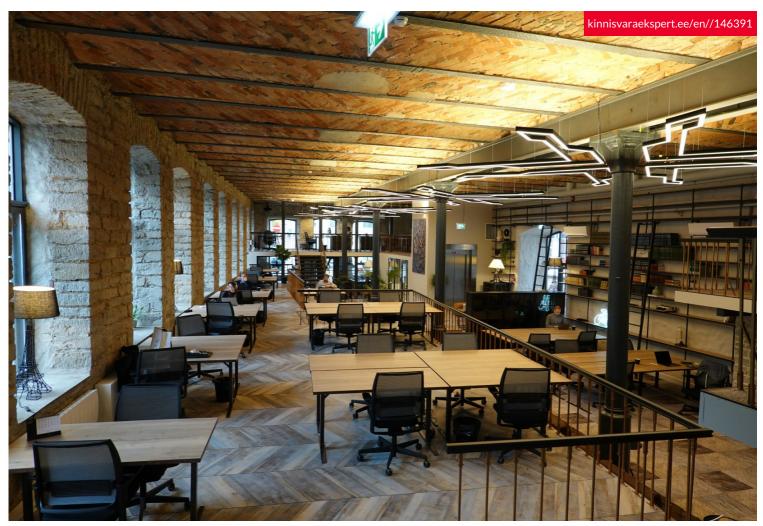

## Additional information

Workland Maakri 25 is located in a historic factory-style building right in the middle of Tallinn's business district – Maakri Quarter. The 2-floor centre provides fully serviced private offices for teams of 2-6 people and open-planned office space for up to 50 people. There are 3 meeting rooms, a podcast room and spacious break out areas. The location is easily accessible by public transport and cars and offers various parking options in the surrounding area. The flexible options of Workland's private offices fit everybody, from smaller teams to larger companies.

## **INSPIRING WORKSPACE & AMENITIES**

- -meeting rooms
- -printing
- -postal/courier services
- -office supplies
- -catering
- -snack store
- -shower
- -video conference equipment
- -professional and social events
- -24/7 access
- -storage/lockers
- -office library
- -fiber optic internet
- -support team
- -fully equipped kitchen
- -free coffee/tea
- -common areas, lounge
- -daily cleaning
- -security
- -networking possibilities
- -supportive community
- -location hopping