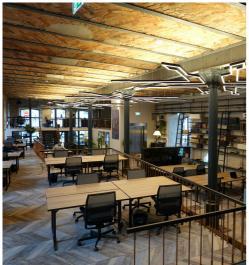

## Additional information

Workland Maakri 25 is located in a historic factory-style building right in the middle of Tallinn's business district – Maakri Quarter. The 2-floor centre provides fully serviced private offices for teams of 2-6 people and open-planned office space for up to 50 people. There are 3 meeting rooms, a podcast room and spacious break out areas. The location is easily accessible by public transport and cars and offers various parking options in the surrounding area. The flexible options of Workland's private offices fit everybody, from smaller teams to larger companies.

## **INSPIRING WORKSPACE & AMENITIES**

- -meeting rooms
- -printing
- -postal/courier services
- -office supplies
- -catering
- -snack store
- -shower
- -video conference equipment
- -professional and social events
- -24/7 access
- -storage/lockers
- -office library
- -fiber optic internet
- -support team
- -fully equipped kitchen
- -free coffee/tea
- -common areas, lounge
- -daily cleaning
- -security
- -networking possibilities
- -supportive community
- -location hopping