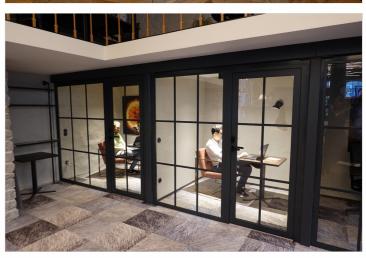

## Additional information

Workland Maakri 25 is located in a historic factory-style building right in the middle of Tallinn's business district – Maakri Quarter. The 2-floor centre provides fully serviced private offices for teams of 2-6 people and open-planned office space for up to 50 people. There are 3 meeting rooms, a podcast room and spacious break out areas. The location is easily accessible by public transport and cars and offers various parking options in the surrounding area. The flexible options of Workland's private offices fit everybody, from smaller teams to larger companies.

## **INSPIRING WORKSPACE & AMENITIES**

- -meeting rooms
- -printing
- -postal/courier services
- -office supplies
- -catering
- -snack store
- -shower
- -video conference equipment
- -professional and social events
- -24/7 access
- -storage/lockers
- -office library
- -fiber optic internet
- -support team
- -fully equipped kitchen
- -free coffee/tea
- -common areas, lounge
- -daily cleaning
- -security
- -networking possibilities
- -supportive community
- -location hopping