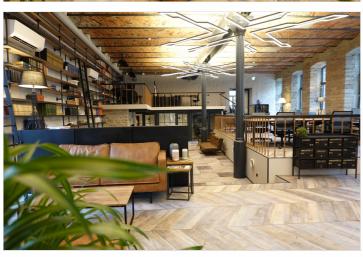

## Additional information

Workland Maakri 25 is located in a historic factory-style building right in the middle of Tallinn's business district – Maakri Quarter. The 2-floor centre provides fully serviced private offices for teams of 2-6 people and open-planned office space for up to 50 people. There are 3 meeting rooms, a podcast room and spacious break out areas. The location is easily accessible by public transport and cars and offers various parking options in the surrounding area. The flexible options of Workland's private offices fit everybody, from smaller teams to larger companies.

## **INSPIRING WORKSPACE & AMENITIES**

- -meeting rooms
- -printing
- -postal/courier services
- -office supplies
- -catering
- -snack store
- -shower
- -video conference equipment
- -professional and social events
- -24/7 access
- -storage/lockers
- -office library
- -fiber optic internet
- -support team
- -fully equipped kitchen
- -free coffee/tea
- -common areas, lounge
- -daily cleaning
- -security
- -networking possibilities
- -supportive community
- -location hopping