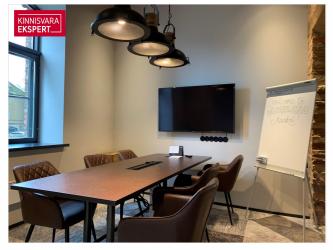

## Additional information

Workland Maakri 25 is located in a historic factory-style building right in the middle of Tallinn's business district – Maakri Quarter. The 2-floor centre provides fully serviced private offices for teams of 2-6 people and open-planned office space for up to 50 people. There are 3 meeting rooms, a podcast room and spacious break out areas. The location is easily accessible by public transport and cars and offers various parking options in the surrounding area. The flexible options of Workland's private offices fit everybody, from smaller teams to larger companies.

## **INSPIRING WORKSPACE & AMENITIES**

- -meeting rooms
- -printing
- -postal/courier services
- -office supplies
- -catering
- -snack store
- -shower
- -video conference equipment
- -professional and social events
- -24/7 access
- -storage/lockers
- -office library
- -fiber optic internet
- -support team
- -fully equipped kitchen
- -free coffee/tea
- -common areas, lounge
- -daily cleaning
- -security
- -networking possibilities
- -supportive community
- -location hopping