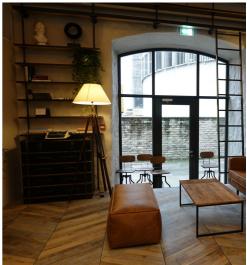

## Additional information

Workland Maakri 25 is located in a historic factory-style building right in the middle of Tallinn's business district – Maakri Quarter. The 2-floor centre provides fully serviced private offices for teams of 2-6 people and open-planned office space for up to 50 people. There are 3 meeting rooms, a podcast room and spacious break out areas. The location is easily accessible by public transport and cars and offers various parking options in the surrounding area. The flexible options of Workland's private offices fit everybody, from smaller teams to larger companies.

## **INSPIRING WORKSPACE & AMENITIES**

- -meeting rooms
- -printing
- -postal/courier services
- -office supplies
- -catering
- -snack store
- -shower
- -video conference equipment
- -professional and social events
- -24/7 access
- -storage/lockers
- -office library
- -fiber optic internet
- -support team
- -fully equipped kitchen
- -free coffee/tea
- -common areas, lounge
- -daily cleaning
- -security
- -networking possibilities
- -supportive community
- -location hopping