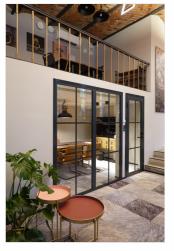

## Additional information

Workland Maakri 25 is located in a historic factory-style building right in the middle of Tallinn's business district – Maakri Quarter. The 2-floor centre provides fully serviced private offices for teams of 2-6 people and open-planned office space for up to 50 people. There are 3 meeting rooms, a podcast room and spacious break out areas. The location is easily accessible by public transport and cars and offers various parking options in the surrounding area. The flexible options of Workland's private offices fit everybody, from smaller teams to larger companies.

## **INSPIRING WORKSPACE & AMENITIES**

- -meeting rooms
- -printing
- -postal/courier services
- -office supplies
- -catering
- -snack store
- -shower
- -video conference equipment
- -professional and social events
- -24/7 access
- -storage/lockers
- -office library
- -fiber optic internet
- -support team
- -fully equipped kitchen
- -free coffee/tea
- -common areas, lounge
- -daily cleaning
- -security
- -networking possibilities
- -supportive community
- -location hopping