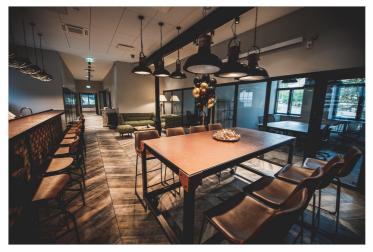

## Additional information

Workland Maakri 25 is located in a historic factory-style building right in the middle of Tallinn's business district – Maakri Quarter. The 2-floor centre provides fully serviced private offices for teams of 2-6 people and open-planned office space for up to 50 people. There are 3 meeting rooms, a podcast room and spacious break out areas. The location is easily accessible by public transport and cars and offers various parking options in the surrounding area. The flexible options of Workland's private offices fit everybody, from smaller teams to larger companies.

## **INSPIRING WORKSPACE & AMENITIES**

- -meeting rooms
- -printing
- -postal/courier services
- -office supplies
- -catering
- -snack store
- -shower
- -video conference equipment
- -professional and social events
- -24/7 access
- -storage/lockers
- -office library
- -fiber optic internet
- -support team
- -fully equipped kitchen
- -free coffee/tea
- -common areas, lounge
- -daily cleaning
- -security
- -networking possibilities
- -supportive community
- -location hopping