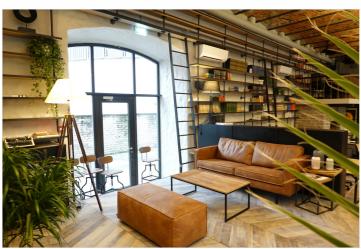

## Additional information

Workland Maakri 25 is located in a historic factory-style building right in the middle of Tallinn's business district – Maakri Quarter. The 2-floor centre provides fully serviced private offices for teams of 2-6 people and open-planned office space for up to 50 people. There are 3 meeting rooms, a podcast room and spacious break out areas. The location is easily accessible by public transport and cars and offers various parking options in the surrounding area. The flexible options of Workland's private offices fit everybody, from smaller teams to larger companies.

## **INSPIRING WORKSPACE & AMENITIES**

- -meeting rooms
- -printing
- -postal/courier services
- -office supplies
- -catering
- -snack store
- -shower
- -video conference equipment
- -professional and social events
- -24/7 access
- -storage/lockers
- -office library
- -fiber optic internet
- -support team
- -fully equipped kitchen
- -free coffee/tea
- -common areas, lounge
- -daily cleaning
- -security
- -networking possibilities
- -supportive community
- -location hopping