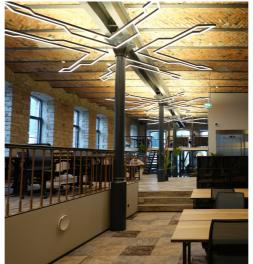

## Additional information

Workland Maakri 25 is located in a historic factory-style building right in the middle of Tallinn's business district – Maakri Quarter. The 2-floor centre provides fully serviced private offices for teams of 2-6 people and open-planned office space for up to 50 people. There are 3 meeting rooms, a podcast room and spacious break out areas. The location is easily accessible by public transport and cars and offers various parking options in the surrounding area. The flexible options of Workland's private offices fit everybody, from smaller teams to larger companies.

## **INSPIRING WORKSPACE & AMENITIES**

- -meeting rooms
- -printing
- -postal/courier services
- -office supplies
- -catering
- -snack store
- -shower
- -video conference equipment
- -professional and social events
- -24/7 access
- -storage/lockers
- -office library
- -fiber optic internet
- -support team
- -fully equipped kitchen
- -free coffee/tea
- -common areas, lounge
- -daily cleaning
- -security
- -networking possibilities
- -supportive community
- -location hopping