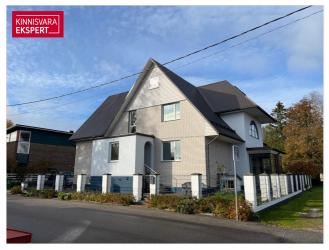

# For sale house POHLA 1

Pärnu maakond, Pärnu linn, Rääma

## **ARNE PENT**

D+3725293739 **\**+3724420700

 $1284.29 \, \text{e/m}^2$ 

398 000 €

| ID                         | 145486               |
|----------------------------|----------------------|
| Rooms                      | 7                    |
| Total area                 | 309.9 m <sup>2</sup> |
| Plot                       | 650 m <sup>2</sup>   |
| Form of ownership          | immovable            |
| Condition                  | completed            |
| Year of construction       | 2004                 |
| Floors                     | 2                    |
| Building material          | stone                |
| Cadastral register number: | 62506:030:0420       |