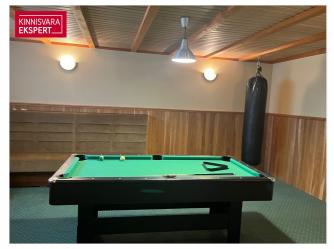

## **ARNE PENT**

D+3725293739 **\**+3724420700

 $1284.29 \, \text{e/m}^2$ 

398 000 €

| ID                         | 145486               |
|----------------------------|----------------------|
| Rooms                      | 7                    |
| Total area                 | 309.9 m <sup>2</sup> |
| Plot                       | 650 m <sup>2</sup>   |
| Form of ownership          | immovable            |
| Condition                  | completed            |
| Year of construction       | 2004                 |
| Floors                     | 2                    |
| Building material          | stone                |
| Cadastral register number: | 62506:030:0420       |