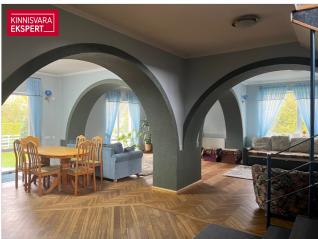

# For sale house POHLA 1

Pärnu maakond, Pärnu linn, Rääma

## **ARNE PENT**

D+3725293739 **\**+3724420700

 $1284.29 \, \text{e/m}^2$ 

398 000 €

| ID                         | 145486               |
|----------------------------|----------------------|
| Rooms                      | 7                    |
| Total area                 | 309.9 m <sup>2</sup> |
| Plot                       | 650 m <sup>2</sup>   |
| Form of ownership          | immovable            |
| Condition                  | completed            |
| Year of construction       | 2004                 |
| Floors                     | 2                    |
| Building material          | stone                |
| Cadastral register number: | 62506:030:0420       |