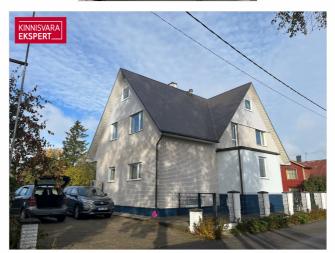

# For sale house POHLA 1

Pärnu maakond, Pärnu linn, Rääma

## **ARNE PENT**

D+3725293739 **\**+3724420700

 $1284.29 \, \text{e/m}^2$ 

398 000 €

| ID                         | 145486               |
|----------------------------|----------------------|
| Rooms                      | 7                    |
| Total area                 | 309.9 m <sup>2</sup> |
| Plot                       | 650 m <sup>2</sup>   |
| Form of ownership          | immovable            |
| Condition                  | completed            |
| Year of construction       | 2004                 |
| Floors                     | 2                    |
| Building material          | stone                |
| Cadastral register number: | 62506:030:0420       |