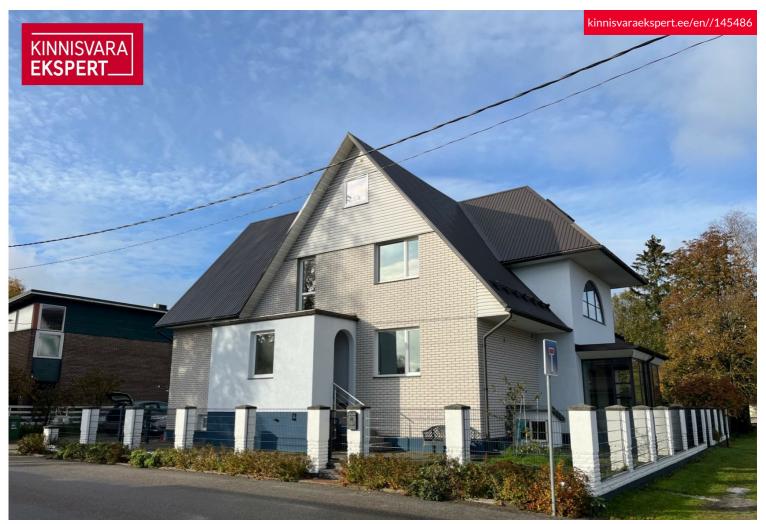

# For sale house POHLA 1

Pärnu maakond, Pärnu linn, Rääma

## **ARNE PENT**

D+3725293739 **\**+3724420700

 $1284.29 \, \text{e/m}^2$ 

398 000 €

| ID                         | 145486               |
|----------------------------|----------------------|
| Rooms                      | 7                    |
| Total area                 | 309.9 m <sup>2</sup> |
| Plot                       | 650 m <sup>2</sup>   |
| Form of ownership          | immovable            |
| Condition                  | completed            |
| Year of construction       | 2004                 |
| Floors                     | 2                    |
| Building material          | stone                |
| Cadastral register number: | 62506:030:0420       |