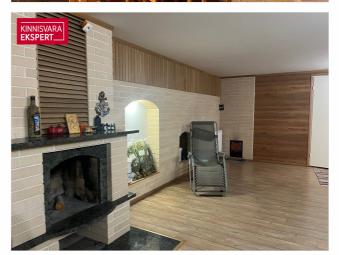

## **ARNE PENT**

D+3725293739 **\**+3724420700

 $1284.29 \, \text{e/m}^2$ 

398 000 €

| ID                         | 145486               |
|----------------------------|----------------------|
| Rooms                      | 7                    |
| Total area                 | 309.9 m <sup>2</sup> |
| Plot                       | 650 m <sup>2</sup>   |
| Form of ownership          | immovable            |
| Condition                  | completed            |
| Year of construction       | 2004                 |
| Floors                     | 2                    |
| Building material          | stone                |
| Cadastral register number: | 62506:030:0420       |

### Additional data

fireplace, industrual electricity, profile, sauna, shower, central water, combined heating