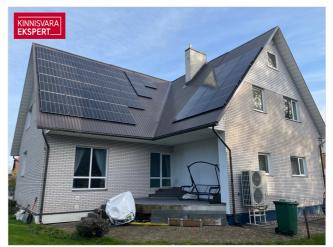

# For sale house POHLA 1

Pärnu maakond, Pärnu linn, Rääma

## **ARNE PENT**

D+3725293739 **\**+3724420700

 $1284.29 \, \text{e/m}^2$ 

398 000 €

| ID                         | 145486               |
|----------------------------|----------------------|
| Rooms                      | 7                    |
| Total area                 | 309.9 m <sup>2</sup> |
| Plot                       | 650 m <sup>2</sup>   |
| Form of ownership          | immovable            |
| Condition                  | completed            |
| Year of construction       | 2004                 |
| Floors                     | 2                    |
| Building material          | stone                |
| Cadastral register number: | 62506:030:0420       |