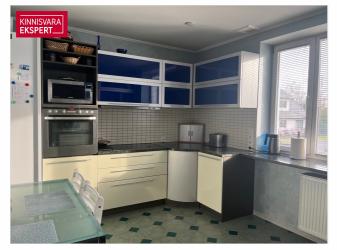

# For sale house POHLA 1

Pärnu maakond, Pärnu linn, Rääma

## **ARNE PENT**

D+3725293739 **\**+3724420700

 $1284.29 \, \text{e/m}^2$ 

398 000 €

| ID                         | 145486               |
|----------------------------|----------------------|
| Rooms                      | 7                    |
| Total area                 | 309.9 m <sup>2</sup> |
| Plot                       | 650 m <sup>2</sup>   |
| Form of ownership          | immovable            |
| Condition                  | completed            |
| Year of construction       | 2004                 |
| Floors                     | 2                    |
| Building material          | stone                |
| Cadastral register number: | 62506:030:0420       |