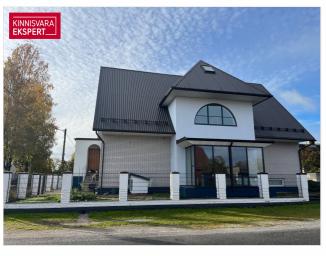

# For sale house POHLA 1

Pärnu maakond, Pärnu linn, Rääma

## **ARNE PENT**

D+3725293739 **\**+3724420700

 $1284.29 \, \text{e/m}^2$ 

398 000 €

| ID                         | 145486               |
|----------------------------|----------------------|
| Rooms                      | 7                    |
| Total area                 | 309.9 m <sup>2</sup> |
| Plot                       | 650 m <sup>2</sup>   |
| Form of ownership          | immovable            |
| Condition                  | completed            |
| Year of construction       | 2004                 |
| Floors                     | 2                    |
| Building material          | stone                |
| Cadastral register number: | 62506:030:0420       |