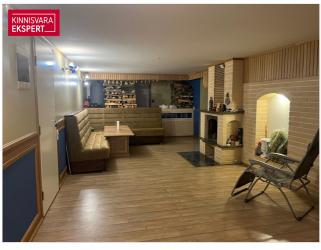

## **ARNE PENT**

D+3725293739 **\**+3724420700

 $1284.29 \, \text{e/m}^2$ 

398 000 €

| ID                         | 145486               |
|----------------------------|----------------------|
| Rooms                      | 7                    |
| Total area                 | 309.9 m <sup>2</sup> |
| Plot                       | 650 m <sup>2</sup>   |
| Form of ownership          | immovable            |
| Condition                  | completed            |
| Year of construction       | 2004                 |
| Floors                     | 2                    |
| Building material          | stone                |
| Cadastral register number: | 62506:030:0420       |

### Additional data

fireplace, industrual electricity, profile, sauna, shower, central water, combined heating