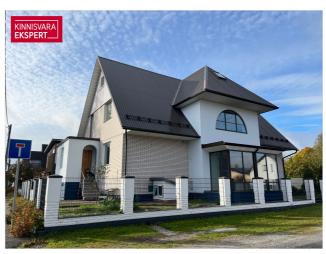

# For sale house POHLA 1

Pärnu maakond, Pärnu linn, Rääma

## **ARNE PENT**

D+3725293739 **\**+3724420700

 $1284.29 \, \text{e/m}^2$ 

398 000 €

| ID                         | 145486               |
|----------------------------|----------------------|
| Rooms                      | 7                    |
| Total area                 | 309.9 m <sup>2</sup> |
| Plot                       | 650 m <sup>2</sup>   |
| Form of ownership          | immovable            |
| Condition                  | completed            |
| Year of construction       | 2004                 |
| Floors                     | 2                    |
| Building material          | stone                |
| Cadastral register number: | 62506:030:0420       |

### Location

Pärnu maakond, Pärnu linn, Rääma