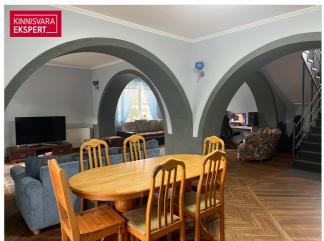

## **ARNE PENT**

D+3725293739 **\**+3724420700

 $1284.29 \, \text{e/m}^2$ 

398 000 €

| ID                         | 145486               |
|----------------------------|----------------------|
| Rooms                      | 7                    |
| Total area                 | 309.9 m <sup>2</sup> |
| Plot                       | 650 m <sup>2</sup>   |
| Form of ownership          | immovable            |
| Condition                  | completed            |
| Year of construction       | 2004                 |
| Floors                     | 2                    |
| Building material          | stone                |
| Cadastral register number: | 62506:030:0420       |

### Additional data

fireplace, industrual electricity, profile, sauna, shower, central water, combined heating