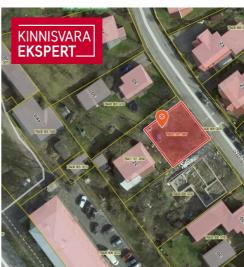

# **KATRIN KURM**

D+3725026897

**\**+3726264250

**■** katrin.kurm@kinnisvaraekspert.ee

ID 145071
Plot 327 m<sup>2</sup>
Form of ownership immovable

Cadastral register number:

78401:101:1897

Price range **185 000**€

## Additional information

Plot for sale with building right for 2-apartment house:

- -Address Niidi st 32, Põhja-Tallinn district, Tallinn
- -Size of the plot 327m2, cadastral unit no 78401:101:1897
- -Possible to build -1 floor and +2 floors residential building with 2 apartments, area under the building 100 sqm.
- -By architect Ralf Tamm made 2 apartment building sketch which is approved by City Department, cross are of the building 270 sqm
- -All utility connections on the border of the property
- Selling price will be added VAT