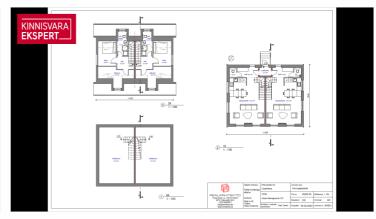

## Additional information

Plot for sale with building right for 2-apartment house:

- -Address Niidi st 32, Põhja-Tallinn district, Tallinn
- -Size of the plot 327m2, cadastral unit no 78401:101:1897
- -Possible to build -1 floor and +2 floors residential building with 2 apartments, area under the building 100 sqm.
- -By architect Ralf Tamm made 2 apartment building sketch which is approved by City Department, cross are of the building 270 sqm
- -All utility connections on the border of the property
- Selling price will be added VAT