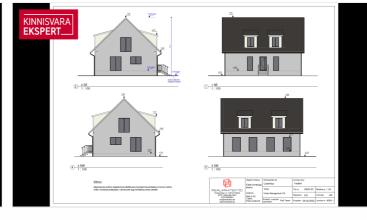

## Additional information

Plot for sale with building right for 2-apartment house:

- -Address Niidi st 32, Põhja-Tallinn district, Tallinn
- -Size of the plot 327m2, cadastral unit no 78401:101:1897
- -Possible to build -1 floor and +2 floors residential building with 2 apartments, area under the building 100 sqm.
- -By architect Ralf Tamm made 2 apartment building sketch which is approved by City Department, cross are of the building 270 sqm
- -All utility connections on the border of the property
- Selling price will be added VAT