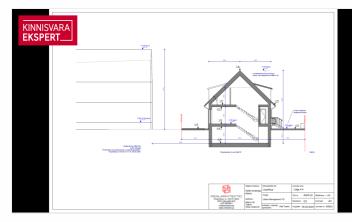

## Additional information

Plot for sale with building right for 2-apartment house:

- -Address Niidi st 32, Põhja-Tallinn district, Tallinn
- -Size of the plot 327m2, cadastral unit no 78401:101:1897
- -Possible to build -1 floor and +2 floors residential building with 2 apartments, area under the building 100 sqm.
- -By architect Ralf Tamm made 2 apartment building sketch which is approved by City Department, cross are of the building 270 sqm
- -All utility connections on the border of the property
- Selling price will be added VAT