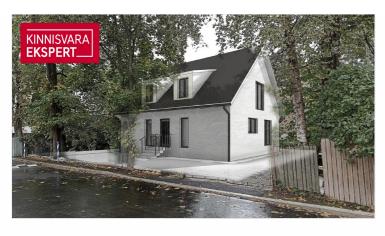

## Additional information

Plot for sale with building right for 2-apartment house:

- -Address Niidi st 32, Põhja-Tallinn district, Tallinn
- -Size of the plot 327m2, cadastral unit no 78401:101:1897
- -Possible to build -1 floor and +2 floors residential building with 2 apartments, area under the building 100 sqm.
- -By architect Ralf Tamm made 2 apartment building sketch which is approved by City Department, cross are of the building 270 sqm
- -All utility connections on the border of the property
- Selling price will be added VAT