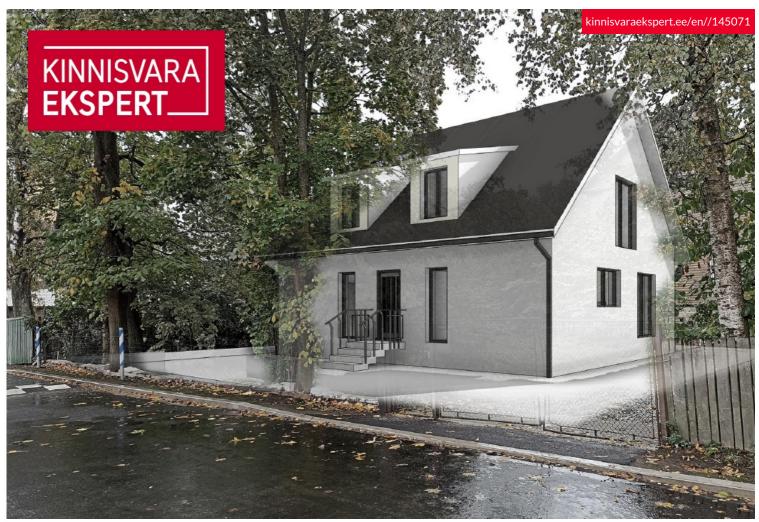

## Additional information

Plot for sale with building right for 2-apartment house:

- -Address Niidi st 32, Põhja-Tallinn district, Tallinn
- -Size of the plot 327m2, cadastral unit no 78401:101:1897
- -Possible to build -1 floor and +2 floors residential building with 2 apartments, area under the building 100 sqm.
- -By architect Ralf Tamm made 2 apartment building sketch which is approved by City Department, cross are of the building 270 sqm
- -All utility connections on the border of the property
- Selling price will be added VAT