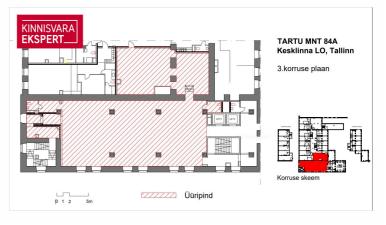

# Additional information

For rent exclusive office space on the third floor of in the Fahle building. A total office space area 402.2 m2.

Office has 2 toilets, 3 meeting rooms, a rest room, a kitchen, a secretary's area, a small storage room.