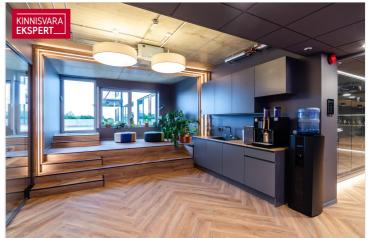

### **OFFICE SPACE**

Located on the 6th floor. The rental area includes a 380m2 terrace.

According to the project made by the interior architect, the office consists of a reception area, 2 kitchens, separate offices, 2 shower rooms, toilets and auxiliary rooms. The rest of the space is divided into open workplaces.

The area can be seen in more detail in the pictures on a green background with a enclosed red line.

The office space is in very good condition and partially furnished, bright and with spacious views. Room-based temperature and ventilation control.