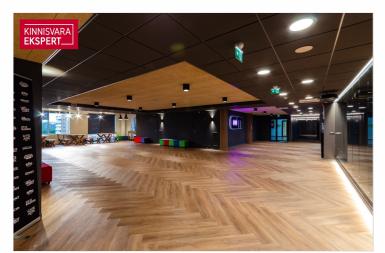

### **OFFICE SPACE**

Located on the 6th floor. The rental area includes a 380m2 terrace.

According to the project made by the interior architect, the office consists of a reception area, 2 kitchens, separate offices, 2 shower rooms, toilets and auxiliary rooms. The rest of the space is divided into open workplaces.

The area can be seen in more detail in the pictures on a green background with a enclosed red line.

The office space is in very good condition and partially furnished, bright and with spacious views. Room-based temperature and ventilation control.