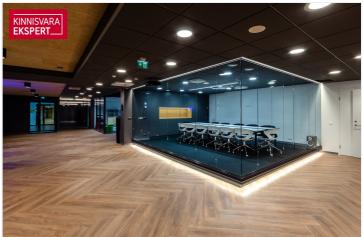

### **OFFICE SPACE**

Located on the 6th floor. The rental area includes a 380m2 terrace.

According to the project made by the interior architect, the office consists of a reception area, 2 kitchens, separate offices, 2 shower rooms, toilets and auxiliary rooms. The rest of the space is divided into open workplaces.

The area can be seen in more detail in the pictures on a green background with a enclosed red line.

The office space is in very good condition and partially furnished, bright and with spacious views. Room-based temperature and ventilation control.