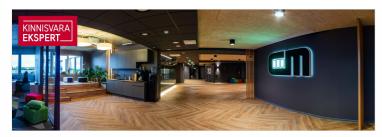

### Additional information

Office space with 1191 m2 for rent in Mauruse Maja

Mauruse Maja is a new office building at Tammsaare tee 92, which has very good parking facilities, as the entire property has a total of 520 parking spaces. There are also very good parking facilities for customers of the office building. There is also a opportunity to come to work with a bike and park it in locked area.

### **OFFICE SPACE**

Located on the 6th floor. The rental area includes a 380m2 terrace.

According to the project made by the interior architect, the office consists of a reception area, 2 kitchens, separate offices, 2 shower rooms, toilets and auxiliary rooms. The rest of the space is divided into open workplaces.

### **ENVIRONMENT**

Mauruse Maja is in a very good location. There is a possibility to put up the company logo on the wall of the building and with active traffic it can be easily noticed.

Nearby are many different shops and cafeterias.