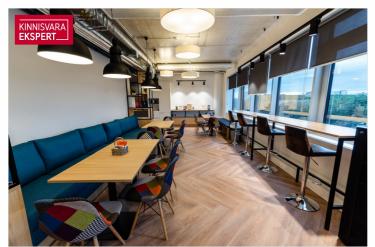

### **OFFICE SPACE**

Located on the 6th floor. The rental area includes a 380m2 terrace.

According to the project made by the interior architect, the office consists of a reception area, 2 kitchens, separate offices, 2 shower rooms, toilets and auxiliary rooms. The rest of the space is divided into open workplaces.

The area can be seen in more detail in the pictures on a green background with a enclosed red line.

The office space is in very good condition and partially furnished, bright and with spacious views. Room-based temperature and ventilation control.