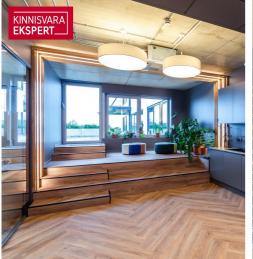

### **OFFICE SPACE**

Located on the 6th floor. The rental area includes a 380m2 terrace.

According to the project made by the interior architect, the office consists of a reception area, 2 kitchens, separate offices, 2 shower rooms, toilets and auxiliary rooms. The rest of the space is divided into open workplaces.

The area can be seen in more detail in the pictures on a green background with a enclosed red line.

The office space is in very good condition and partially furnished, bright and with spacious views. Room-based temperature and ventilation control.