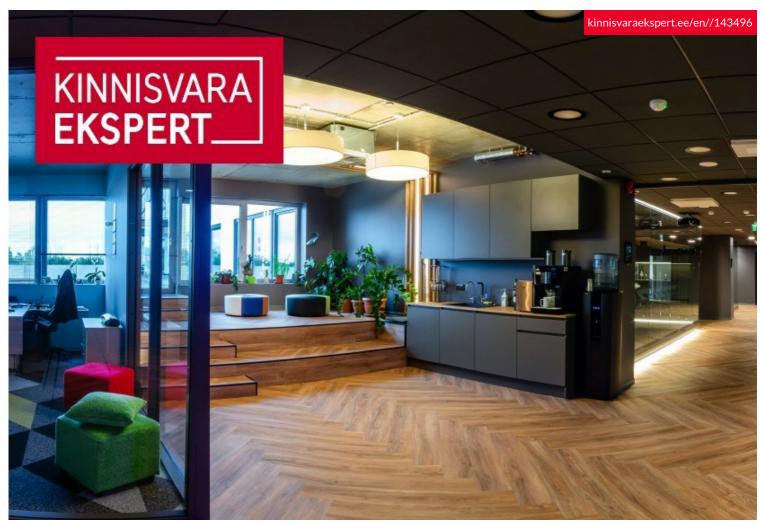

### Additional information

Office space with 1191 m2 for rent in Mauruse Maja

Mauruse Maja is a new office building at Tammsaare tee 92, which has very good parking facilities, as the entire property has a total of 520 parking spaces. There are also very good parking facilities for customers of the office building. There is also a opportunity to come to work with a bike and park it in locked area.

### **OFFICE SPACE**

Located on the 6th floor. The rental area includes a 380m2 terrace.

According to the project made by the interior architect, the office consists of a reception area, 2 kitchens, separate offices, 2 shower rooms, toilets and auxiliary rooms. The rest of the space is divided into open workplaces.

The area can be seen in more detail in the pictures on a green background with a enclosed red line.

The office space is in very good condition and partially furnished, bright and with spacious views. Room-based temperature and ventilation control.