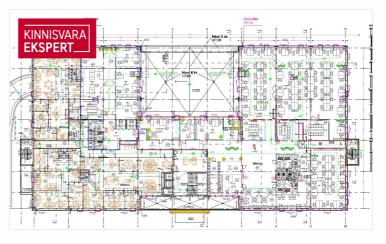

The area can be seen in more detail in the pictures on a green background with a enclosed red line.

The office space is in very good condition and partially furnished, bright and with spacious views. Room-based temperature and ventilation control.