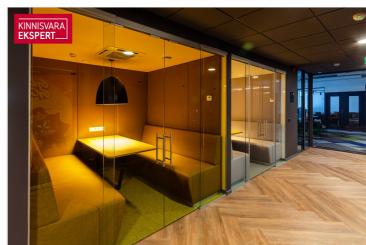

### **OFFICE SPACE**

Located on the 6th floor. The rental area includes a 380m2 terrace.

According to the project made by the interior architect, the office consists of a reception area, 2 kitchens, separate offices, 2 shower rooms, toilets and auxiliary rooms. The rest of the space is divided into open workplaces.

The area can be seen in more detail in the pictures on a green background with a enclosed red line.

The office space is in very good condition and partially furnished, bright and with spacious views. Room-based temperature and ventilation control.