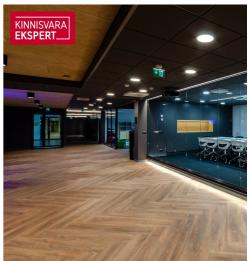

### **OFFICE SPACE**

Located on the 6th floor. The rental area includes a 380m2 terrace.

According to the project made by the interior architect, the office consists of a reception area, 2 kitchens, separate offices, 2 shower rooms, toilets and auxiliary rooms. The rest of the space is divided into open workplaces.

The area can be seen in more detail in the pictures on a green background with a enclosed red line.

The office space is in very good condition and partially furnished, bright and with spacious views. Room-based temperature and ventilation control.