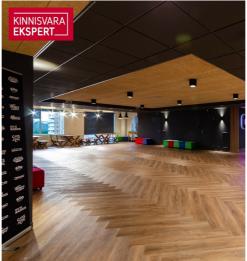

### **OFFICE SPACE**

Located on the 6th floor. The rental area includes a 380m2 terrace.

According to the project made by the interior architect, the office consists of a reception area, 2 kitchens, separate offices, 2 shower rooms, toilets and auxiliary rooms. The rest of the space is divided into open workplaces.

The area can be seen in more detail in the pictures on a green background with a enclosed red line.

The office space is in very good condition and partially furnished, bright and with spacious views. Room-based temperature and ventilation control.