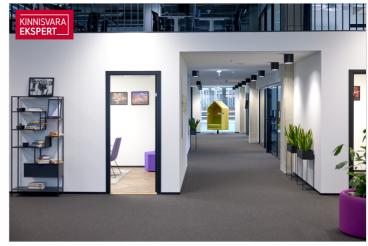

- \* The total size of the rental area is 808.9 m<sup>2</sup>
- \* The rental space is 5.4 m high and partly on two levels.
- \* The rental space has kitchen furniture and so-called built-in furniture (wardrobe cabinets)
- \* Upon agreement with the current tenant, the possibility of acquiring new so-called movable furniture
- \* The possibility of renting parking spaces in the building's underground parking garage