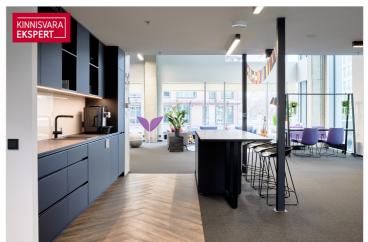

Today, the Porto Franco I building has been completed, where the Citybox Tallinn hotel, cafe and A-class COMMERCIAL AND OFFICE PREMISES are located.

On the 2nd floor of the office center of the Porto Franco I building (Laeva 1), from the fall of 2023, a nice rental space with an entrance from Laeva Street is available for rent in good condition:

- \* The total size of the rental area is 808.9 m<sup>2</sup>
- \* The rental space is 5.4 m high and partly on two levels.
- \* The rental space has kitchen furniture and so-called built-in furniture (wardrobe cabinets)
- \* Upon agreement with the current tenant, the possibility of acquiring new so-called movable furniture
- \* The possibility of renting parking spaces in the building's underground parking garage