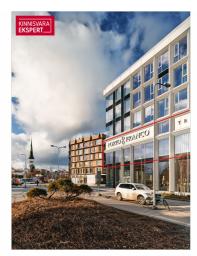

# Rent bureau LAEVA TN 1

Harju maakond, Tallinn, Kesklinna linnaosa

OFFICE SPACE IN THE CENTER OF THE PORTO FRANCO QUARTER!

Today, the Porto Franco I building has been completed, where the Citybox Tallinn hotel, cafe and A-class COMMERCIAL AND OFFICE PREMISES are located.

On the 2nd floor of the office center of the Porto Franco I building (Laeva 1), from the fall of 2023, a nice rental space with an entrance from Laeva Street is available for rent in good condition:

- \* The total size of the rental area is 808.9 m<sup>2</sup>
- \* The rental space is 5.4 m high and partly on two levels.
- \* The rental space has kitchen furniture and so-called built-in furniture (wardrobe cabinets)
- \* Upon agreement with the current tenant, the possibility of acquiring new so-called movable furniture
- \* The possibility of renting parking spaces in the building's underground parking garage