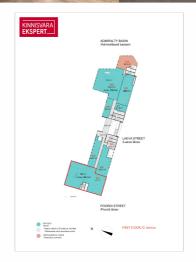

#### Location

♥Harju maakond, Tallinn, Kesklinna linnaosa

Porto Franco is the new heart of Tallinn and it is located in a development area that is becoming a new modern city center. The Valmi REIDI TEE connects Lasnamäe, Pirita and Viimsi areas with North Tallinn, Old Town and Kristiine districts, diverting car traffic away from the city center. Reid road directs the flow of traffic to Ahtri street, while the others make Porto Franco easily accessible from all directions of the capital. The development plans of the Tallinn city center advance the establishment of a NEW PUBLIC TRANSPORT NETWORK, improving the transport connection between the port area and city districts, and CONNECTING THE PORT AREA TO THE AIRPORT WITH THE TRAM ROAD. The two stops of the new tramway will be located right next to Porto Franco.