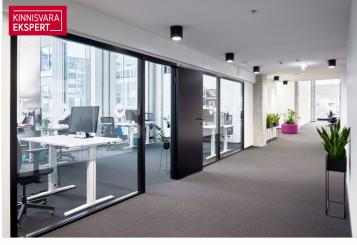

- \* The total size of the rental area is 808.9 m<sup>2</sup>
- \* The rental space is 5.4 m high and partly on two levels.
- \* The rental space has kitchen furniture and so-called built-in furniture (wardrobe cabinets)
- \* Upon agreement with the current tenant, the possibility of acquiring new so-called movable furniture
- \* The possibility of renting parking spaces in the building's underground parking garage