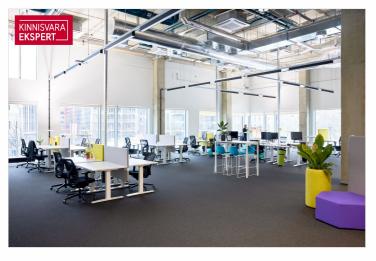

- \* The total size of the rental area is 808.9 m<sup>2</sup>
- \* The rental space is 5.4 m high and partly on two levels.
- \* The rental space has kitchen furniture and so-called built-in furniture (wardrobe cabinets)
- \* Upon agreement with the current tenant, the possibility of acquiring new so-called movable furniture
- \* The possibility of renting parking spaces in the building's underground parking garage