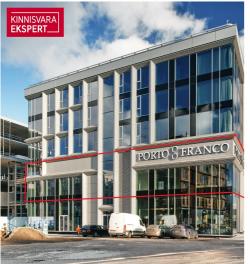

Today, the Porto Franco I building has been completed, where the Citybox Tallinn hotel, cafe and A-class COMMERCIAL AND OFFICE PREMISES are located.

On the 2nd floor of the office center of the Porto Franco I building (Laeva 1), from the fall of 2023, a nice rental space with an entrance from Laeva Street is available for rent in good condition:

- \* The total size of the rental area is 808.9 m<sup>2</sup>
- \* The rental space is 5.4 m high and partly on two levels.
- \* The rental space has kitchen furniture and so-called built-in furniture (wardrobe cabinets)
- \* Upon agreement with the current tenant, the possibility of acquiring new so-called movable furniture
- \* The possibility of renting parking spaces in the building's underground parking garage