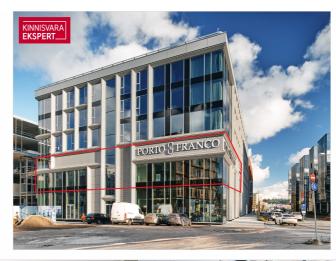

# Rent bureau LAEVA TN 1

Harju maakond, Tallinn, Kesklinna linnaosa

OFFICE SPACE IN THE CENTER OF THE PORTO FRANCO QUARTER!

Today, the Porto Franco I building has been completed, where the Citybox Tallinn hotel, cafe and A-class COMMERCIAL AND OFFICE PREMISES are located.

On the 2nd floor of the office center of the Porto Franco I building (Laeva 1), from the fall of 2023, a nice rental space with an entrance from Laeva Street is available for rent in good condition: