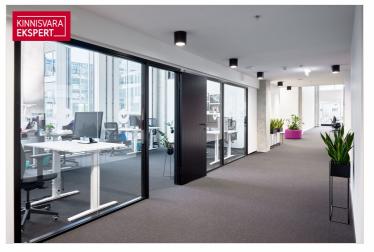

- \* The total size of the rental area is 808.9 m<sup>2</sup>
- \* The rental space is 5.4 m high and partly on two levels.
- \* The rental space has kitchen furniture and so-called built-in furniture (wardrobe cabinets)
- \* Upon agreement with the current tenant, the possibility of acquiring new so-called movable furniture
- \* The possibility of renting parking spaces in the building's underground parking garage