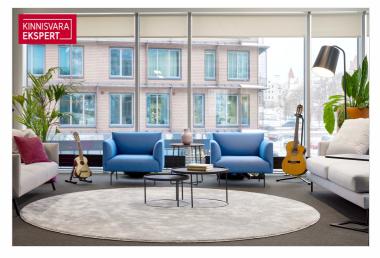

Today, the Porto Franco I building has been completed, where the Citybox Tallinn hotel, cafe and A-class COMMERCIAL AND OFFICE PREMISES are located.

On the 2nd floor of the office center of the Porto Franco I building (Laeva 1), from the fall of 2023, a nice rental space with an entrance from Laeva Street is available for rent in good condition:

- \* The total size of the rental area is 808.9 m<sup>2</sup>
- \* The rental space is 5.4 m high and partly on two levels.
- \* The rental space has kitchen furniture and so-called built-in furniture (wardrobe cabinets)
- \* Upon agreement with the current tenant, the possibility of acquiring new so-called movable furniture
- \* The possibility of renting parking spaces in the building's underground parking garage