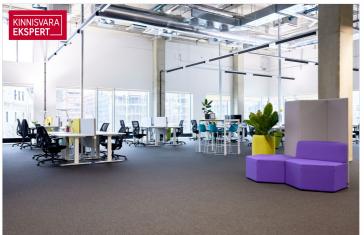

- \* The total size of the rental area is 808.9 m<sup>2</sup>
- \* The rental space is 5.4 m high and partly on two levels.
- \* The rental space has kitchen furniture and so-called built-in furniture (wardrobe cabinets)
- \* Upon agreement with the current tenant, the possibility of acquiring new so-called movable furniture
- \* The possibility of renting parking spaces in the building's underground parking garage