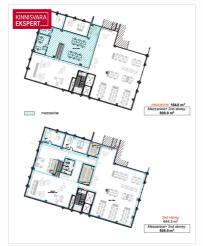

# **ARGO VÕRK**

D+37253433255

**\**+3726264250

■ argo.vork@kinnisvaraekspert.ee

| ID                   | 143258            |
|----------------------|-------------------|
| Total area           | $809  \text{m}^2$ |
| Form of ownership    | immovable         |
| Condition            | new building      |
| Year of construction | 2021              |
| Floor                | 2/5               |
| Building material    | stone             |
|                      |                   |

- \* The total size of the rental area is 808.9 m<sup>2</sup>
- \* The rental space is 5.4 m high and partly on two levels.
- \* The rental space has kitchen furniture and so-called built-in furniture (wardrobe cabinets)
- \* Upon agreement with the current tenant, the possibility of acquiring new so-called movable furniture
- \* The possibility of renting parking spaces in the building's underground parking garage