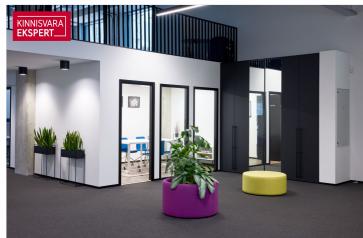

Today, the Porto Franco I building has been completed, where the Citybox Tallinn hotel, cafe and A-class COMMERCIAL AND OFFICE PREMISES are located.

On the 2nd floor of the office center of the Porto Franco I building (Laeva 1), from the fall of 2023, a nice rental space with an entrance from Laeva Street is available for rent in good condition:

- \* The total size of the rental area is 808.9 m<sup>2</sup>
- \* The rental space is 5.4 m high and partly on two levels.
- \* The rental space has kitchen furniture and so-called built-in furniture (wardrobe cabinets)
- \* Upon agreement with the current tenant, the possibility of acquiring new so-called movable furniture
- \* The possibility of renting parking spaces in the building's underground parking garage