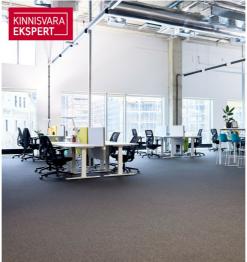

Today, the Porto Franco I building has been completed, where the Citybox Tallinn hotel, cafe and A-class COMMERCIAL AND OFFICE PREMISES are located.

On the 2nd floor of the office center of the Porto Franco I building (Laeva 1), from the fall of 2023, a nice rental space with an entrance from Laeva Street is available for rent in good condition:

- \* The total size of the rental area is 808.9 m<sup>2</sup>
- \* The rental space is 5.4 m high and partly on two levels.
- \* The rental space has kitchen furniture and so-called built-in furniture (wardrobe cabinets)
- \* Upon agreement with the current tenant, the possibility of acquiring new so-called movable furniture
- \* The possibility of renting parking spaces in the building's underground parking garage