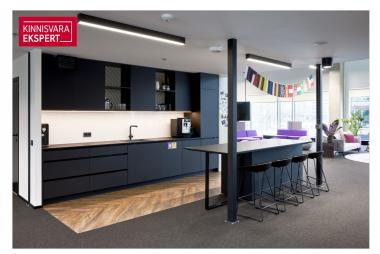

Today, the Porto Franco I building has been completed, where the Citybox Tallinn hotel, cafe and A-class COMMERCIAL AND OFFICE PREMISES are located.

On the 2nd floor of the office center of the Porto Franco I building (Laeva 1), from the fall of 2023, a nice rental space with an entrance from Laeva Street is available for rent in good condition:

- \* The total size of the rental area is 808.9 m<sup>2</sup>
- \* The rental space is 5.4 m high and partly on two levels.
- \* The rental space has kitchen furniture and so-called built-in furniture (wardrobe cabinets)
- \* Upon agreement with the current tenant, the possibility of acquiring new so-called movable furniture
- \* The possibility of renting parking spaces in the building's underground parking garage