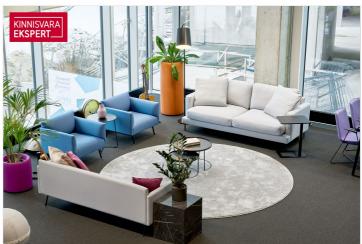

Today, the Porto Franco I building has been completed, where the Citybox Tallinn hotel, cafe and A-class COMMERCIAL AND OFFICE PREMISES are located.

On the 2nd floor of the office center of the Porto Franco I building (Laeva 1), from the fall of 2023, a nice rental space with an entrance from Laeva Street is available for rent in good condition:

- \* The total size of the rental area is 808.9 m<sup>2</sup>
- \* The rental space is 5.4 m high and partly on two levels.
- \* The rental space has kitchen furniture and so-called built-in furniture (wardrobe cabinets)
- \* Upon agreement with the current tenant, the possibility of acquiring new so-called movable furniture
- \* The possibility of renting parking spaces in the building's underground parking garage