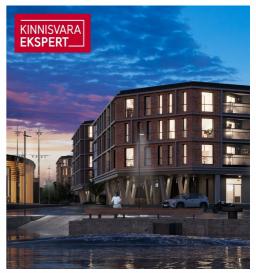

## Additional information

In the new Vanasadam Quarter, being developed at the mouth of the river and Vallikäär in the heart of Pärnu, three apartment buildings with public spaces are being constructed, to which a pier for small boats will be added in the future. The Vanasadam Quarter has been designed with the modern person in mind, someone who values durable materials, a comfortable and cohesive living environment, a good location, and proximity to essential services, in addition to modern architecture.

The first building to be completed in 2025 will be the most seaside-facing apartment building at Kalda Street 4. The apartments in the building range from 1 to 5 rooms, and most have a balcony, French balcony, or terrace. The ground floor of the building will also feature guest apartments with private entrances, directly connected to the functional urban space. Parking spaces and storage units (both available at an additional cost) are conveniently located on the ground floor, and the building has three elevators. The most exclusive apartments in the building offer unique views of the Pärnu River, marinas, sunsets, and Pärnu's historic bastion area.