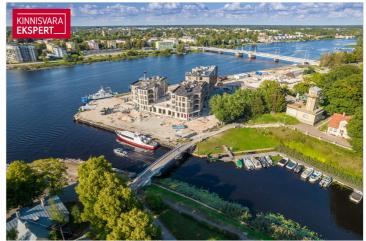

## Additional information

In the new Vanasadam Quarter, being developed at the mouth of the river and Vallikäär in the heart of Pärnu, three apartment buildings with public spaces are being constructed, to which a pier for small boats will be added in the future. The Vanasadam Quarter has been designed with the modern person in mind, someone who values durable materials, a comfortable and cohesive living environment, a good location, and proximity to essential services, in addition to modern architecture.

The first building to be completed in 2025 will be the most seaside-facing apartment building at Kalda Street 4. The apartments in the building range from 1 to 5 rooms, and most have a balcony, French balcony, or terrace. The ground floor of the building will also feature guest apartments with private entrances, directly connected to the functional urban space. Parking spaces and storage units (both available at an additional cost) are conveniently located on the ground floor, and the building has three elevators. The most exclusive apartments in the building offer unique views of the Pärnu River, marinas, sunsets, and Pärnu's historic bastion area.