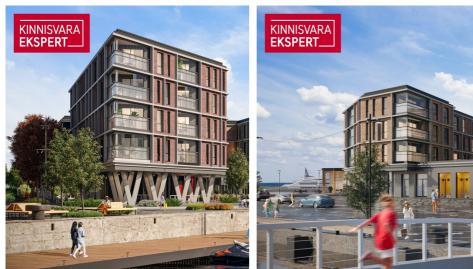

## Additional information

In the new Vanasadam Quarter, being developed at the mouth of the river and Vallikäär in the heart of Pärnu, three apartment buildings with public spaces are being constructed, to which a pier for small boats will be added in the future. The Vanasadam Quarter has been designed with the modern person in mind, someone who values durable materials, a comfortable and cohesive living environment, a good location, and proximity to essential services, in addition to modern architecture.

The first building to be completed in 2025 will be the most seaside-facing apartment building at Kalda Street 4. The apartments in the building range from 1 to 5 rooms, and most have a balcony, French balcony, or terrace. The ground floor of the building will also feature guest apartments with private entrances, directly connected to the functional urban space. Parking spaces and storage units (both available at an additional cost) are conveniently located on the ground floor, and the building has three elevators. The most exclusive apartments in the building offer unique views of the Pärnu River, marinas, sunsets, and Pärnu's historic bastion area.