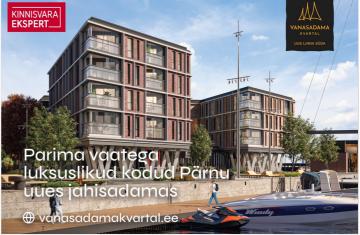

## Additional information

In the new Vanasadam Quarter, being developed at the mouth of the river and Vallikäär in the heart of Pärnu, three apartment buildings with public spaces are being constructed, to which a pier for small boats will be added in the future. The Vanasadam Quarter has been designed with the modern person in mind, someone who values durable materials, a comfortable and cohesive living environment, a good location, and proximity to essential services, in addition to modern architecture.

The first building to be completed in 2025 will be the most seaside-facing apartment building at Kalda Street 4. The apartments in the building range from 1 to 5 rooms, and most have a balcony, French balcony, or terrace. The ground floor of the building will also feature guest apartments with private entrances, directly connected to the functional urban space. Parking spaces and storage units (both available at an additional cost) are conveniently located on the ground floor, and the building has three elevators. The most exclusive apartments in the building offer unique views of the Pärnu River, marinas, sunsets, and Pärnu's historic bastion area.

For more information about Vanasadam Quarter, please visit the website <u>http://www.vanasadamakvartal.ee</u>.

If you have any questions or need further information, please feel free to contact us!