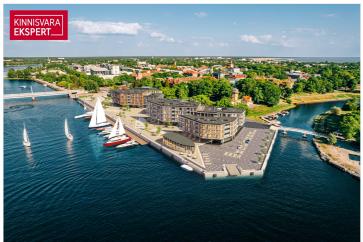

## Additional information

In the new Vanasadam Quarter, being developed at the mouth of the river and Vallikäär in the heart of Pärnu, three apartment buildings with public spaces are being constructed, to which a pier for small boats will be added in the future. The Vanasadam Quarter has been designed with the modern person in mind, someone who values durable materials, a comfortable and cohesive living environment, a good location, and proximity to essential services, in addition to modern architecture.

The first building to be completed in 2025 will be the most seaside-facing apartment building at Kalda Street 4. The apartments in the building range from 1 to 5 rooms, and most have a balcony, French balcony, or terrace. The ground floor of the building will also feature guest apartments with private entrances, directly connected to the functional urban space. Parking spaces and storage units (both available at an additional cost) are conveniently located on the ground floor, and the building has three elevators. The most exclusive apartments in the building offer unique views of the Pärnu River, marinas, sunsets, and Pärnu's historic bastion area.