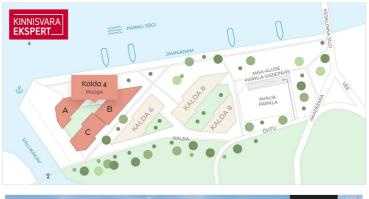

The first building to be completed in 2025 will be the most seaside-facing apartment building at Kalda Street 4. The apartments in the building range from 1 to 5 rooms, and most have a balcony, French balcony, or terrace. The ground floor of the building will also feature guest apartments with private entrances, directly connected to the functional urban space. Parking spaces and storage units (both available at an additional cost) are conveniently located on the ground floor, and the building has three elevators. The most exclusive apartments in the building offer unique views of the Pärnu River, marinas, sunsets, and Pärnu's historic bastion area.

The 3-room apartment No. 25 ( $62.5 \text{ m}^2$  + balcony  $4.2 \text{ m}^2$ ) is located on the third floor, facing the Pärnu River. The room sizes are  $22.1 \text{ m}^2$  (living room-kitchen, with access to the balcony),  $15.2 \text{ m}^2$ , and  $9 \text{ m}^2$  (walk-in closet 2.8 m<sup>2</sup>), along with a bathroom/WC ( $3.8 \text{ m}^2$ ) and a large entrance-hall closet ( $9.6 \text{ m}^2$ ). The comfortable indoor climate in the apartment is ensured by water-based underfloor heating and heat recovery ventilation. Cooling can be added to the apartment for an additional fee.