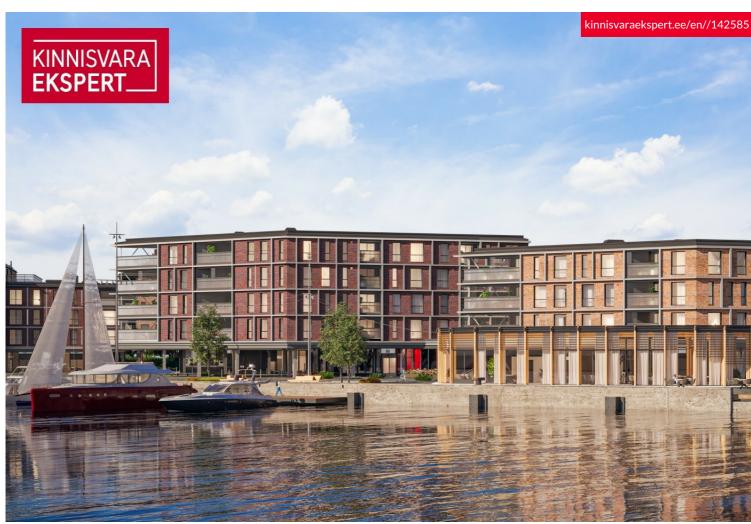

## Additional information

In the new Vanasadam Quarter, being developed at the mouth of the river and Vallikäär in the heart of Pärnu, three apartment buildings with public spaces are being constructed, to which a pier for small boats will be added in the future. The Vanasadam Quarter has been designed with the modern person in mind, someone who values durable materials, a comfortable and cohesive living environment, a good location, and proximity to essential services, in addition to modern architecture.

The first building to be completed in 2025 will be the most seaside-facing apartment building at Kalda Street 4. The apartments in the building range from 1 to 5 rooms, and most have a balcony, French balcony, or terrace. The ground floor of the building will also feature guest apartments with private entrances, directly connected to the functional urban space. Parking spaces and storage units (both available at an additional cost) are conveniently located on the ground floor, and the building has three elevators. The most exclusive apartments in the building offer unique views of the Pärnu River, marinas, sunsets, and Pärnu's historic bastion area.