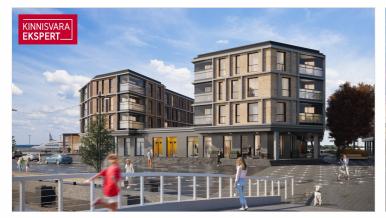

## Additional information

In the new Vanasadam Quarter, being developed at the mouth of the river and Vallikäär in the heart of Pärnu, three apartment buildings with public spaces are being constructed, to which a pier for small boats will be added in the future. The Vanasadam Quarter has been designed with the modern person in mind, someone who values durable materials, a comfortable and cohesive living environment, a good location, and proximity to essential services, in addition to modern architecture.

The first building to be completed in 2025 will be the most seaside-facing apartment building at Kalda Street 4. The apartments in the building range from 1 to 5 rooms, and most have a balcony, French balcony, or terrace. The ground floor of the building will also feature guest apartments with private entrances, directly connected to the functional urban space. Parking spaces and storage units (both available at an additional cost) are conveniently located on the ground floor, and the building has three elevators. The most exclusive apartments in the building offer unique views of the Pärnu River, marinas, sunsets, and Pärnu's historic bastion area.