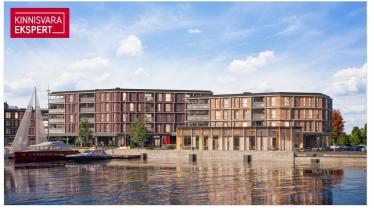

## Additional information

In the new Vanasadam Quarter, being developed at the mouth of the river and Vallikäär in the heart of Pärnu, three apartment buildings with public spaces are being constructed, to which a pier for small boats will be added in the future. The Vanasadam Quarter has been designed with the modern person in mind, someone who values durable materials, a comfortable and cohesive living environment, a good location, and proximity to essential services, in addition to modern architecture.

The first building to be completed in 2025 will be the most seaside-facing apartment building at Kalda Street 4. The apartments in the building range from 1 to 5 rooms, and most have a balcony, French balcony, or terrace. The ground floor of the building will also feature guest apartments with private entrances, directly connected to the functional urban space. Parking spaces and storage units (both available at an additional cost) are conveniently located on the ground floor, and the building has three elevators. The most exclusive apartments in the building offer unique views of the Pärnu River, marinas, sunsets, and Pärnu's historic bastion area.