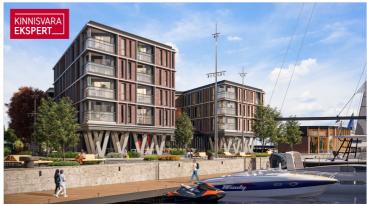

## Additional information

In the new Vanasadam Quarter, being developed at the mouth of the river and Vallikäär in the heart of Pärnu, three apartment buildings with public spaces are being constructed, to which a pier for small boats will be added in the future. The Vanasadam Quarter has been designed with the modern person in mind, someone who values durable materials, a comfortable and cohesive living environment, a good location, and proximity to essential services, in addition to modern architecture.

The first building to be completed in 2025 will be the most seaside-facing apartment building at Kalda Street 4. The apartments in the building range from 1 to 5 rooms, and most have a balcony, French balcony, or terrace. The ground floor of the building will also feature guest apartments with private entrances, directly connected to the functional urban space. Parking spaces and storage units (both available at an additional cost) are conveniently located on the ground floor, and the building has three elevators. The most exclusive apartments in the building offer unique views of the Pärnu River, marinas, sunsets, and Pärnu's historic bastion area.