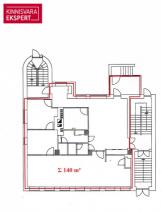

# Rent bureau V.REIMANI 5A

📍 Harju maakond, Tallinn, Kesklinna linnaosa

**Büroopind südalinnas!** 

ARDO LEPP

□+3725173617 **\**+3726264250 **\\$** ardo.lepp@kinnisvaraekspert.ee

 5
 1/4
 140 m²
 1 120 € +km

 rooms
 floor
 total area
 8.00 € / m²

| ID                       | 140822              |
|--------------------------|---------------------|
| Ruume                    | 5                   |
| Total area               | 140 m <sup>2</sup>  |
| Form of ownership        | apartment ownership |
| Condition                | completed           |
| Year of construction     | 1936                |
| Floor                    | 1/4                 |
| <b>Building material</b> | stone               |
| Price range              | <b>1 120</b> € +km  |
| Price per m2             | 8.00€               |
| Deposit                  | 1 120€              |
|                          |                     |