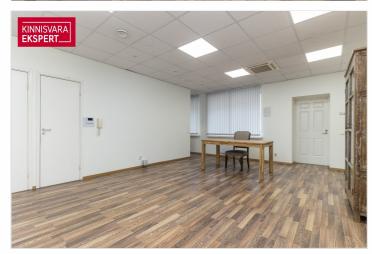

# Rent bureau V.REIMANI 5A

📍 Harju maakond, Tallinn, Kesklinna linnaosa

**Büroopind südalinnas!** 

ARDO LEPP

□+3725173617 **\**+3726264250 **\\$** ardo.lepp@kinnisvaraekspert.ee

 5
 1/4
 140 m²
 1 120 € +km

 rooms
 floor
 total area
 8.00 € / m²

| ID                       | 140822              |
|--------------------------|---------------------|
| Ruume                    | 5                   |
| Total area               | 140 m <sup>2</sup>  |
| Form of ownership        | apartment ownership |
| Condition                | completed           |
| Year of construction     | 1936                |
| Floor                    | 1/4                 |
| <b>Building material</b> | stone               |
| Price range              | <b>1 120</b> € +km  |
| Price per m2             | 8.00€               |
| Deposit                  | 1 120€              |
|                          |                     |

### Additional data

alarm, electricity, internet, kitchen, water, video cameras, central water, electric stove, air conditioner