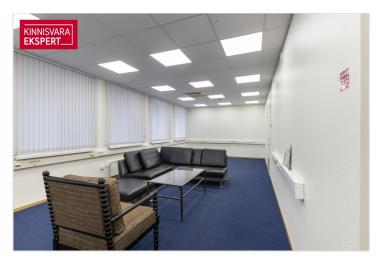

# Rent bureau V.REIMANI 5A

📍 Harju maakond, Tallinn, Kesklinna linnaosa

**Büroopind südalinnas!** 

ARDO LEPP

□+3725173617 **\**+3726264250 **\\$** ardo.lepp@kinnisvaraekspert.ee

 5
 1/4
 140 m²
 1 120 € +km

 rooms
 floor
 total area
 8.00 € / m²

| ID                       | 140822              |
|--------------------------|---------------------|
| Ruume                    | 5                   |
| Total area               | 140 m <sup>2</sup>  |
| Form of ownership        | apartment ownership |
| Condition                | completed           |
| Year of construction     | 1936                |
| Floor                    | 1/4                 |
| <b>Building material</b> | stone               |
| Price range              | <b>1 120</b> € +km  |
| Price per m2             | 8.00€               |
| Deposit                  | 1 120€              |
|                          |                     |