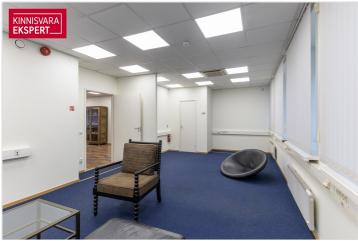

# Rent bureau V.REIMANI 5A

📍 Harju maakond, Tallinn, Kesklinna linnaosa

**Büroopind südalinnas!** 

ARDO LEPP

□+3725173617 **\**+3726264250 **\\$** ardo.lepp@kinnisvaraekspert.ee

 5
 1/4
 140 m²
 1 120 € +km

 rooms
 floor
 total area
 8.00 € / m²

| ID                       | 140822              |
|--------------------------|---------------------|
| Ruume                    | 5                   |
| Total area               | 140 m <sup>2</sup>  |
| Form of ownership        | apartment ownership |
| Condition                | completed           |
| Year of construction     | 1936                |
| Floor                    | 1/4                 |
| <b>Building material</b> | stone               |
| Price range              | <b>1 120</b> € +km  |
| Price per m2             | 8.00€               |
| Deposit                  | 1 120€              |
|                          |                     |