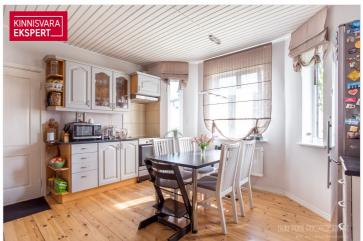

# For sale house POHLA 4

Pärnu maakond, Pärnu linn, Ülejõe

## **ARNE PENT**

D+3725293739

**\**+3724420700

| ID                         | 139887               |
|----------------------------|----------------------|
| Rooms                      | 5                    |
| Total area                 | 147.8 m <sup>2</sup> |
| Plot                       | $724  \text{m}^2$    |
| Form of ownership          | immovable            |
| Condition                  | completed            |
| Year of construction       | 1997                 |
| Floors                     | 2                    |
| Building material          | stone                |
| Cadastral register number: | 62506:030:3150       |

### Additional data

boiler, profile, sauna, shower, WC separately, central water, combined heating