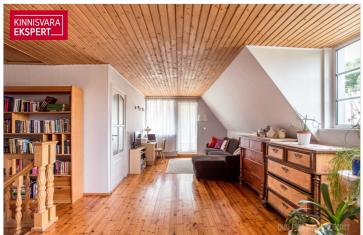

## **ARNE PENT**

D+3725293739

**\**+3724420700

| ID                         | 139887               |
|----------------------------|----------------------|
| Rooms                      | 5                    |
| Total area                 | 147.8 m <sup>2</sup> |
| Plot                       | $724  \text{m}^2$    |
| Form of ownership          | immovable            |
| Condition                  | completed            |
| Year of construction       | 1997                 |
| Floors                     | 2                    |
| Building material          | stone                |
| Cadastral register number: | 62506:030:3150       |

### Additional data

boiler, profile, sauna, shower, WC separately, central water, combined heating