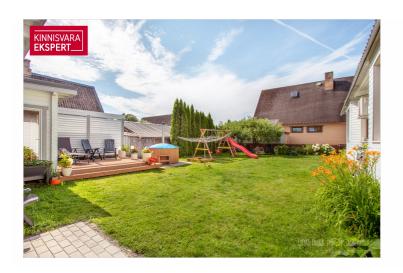

## **ARNE PENT**

D+3725293739

**\**+3724420700

| ID                         | 139887               |
|----------------------------|----------------------|
| Rooms                      | 5                    |
| Total area                 | 147.8 m <sup>2</sup> |
| Plot                       | $724  \text{m}^2$    |
| Form of ownership          | immovable            |
| Condition                  | completed            |
| Year of construction       | 1997                 |
| Floors                     | 2                    |
| Building material          | stone                |
| Cadastral register number: | 62506:030:3150       |

## Location

**♀**Pärnu maakond, Pärnu linn, Ülejõe