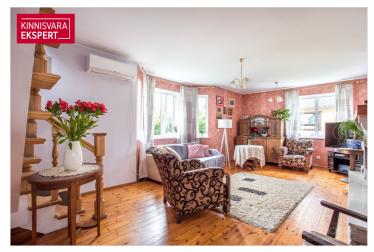

## **ARNE PENT**

D+3725293739

**\**+3724420700

| ID                         | 139887               |
|----------------------------|----------------------|
| Rooms                      | 5                    |
| Total area                 | 147.8 m <sup>2</sup> |
| Plot                       | $724  \text{m}^2$    |
| Form of ownership          | immovable            |
| Condition                  | completed            |
| Year of construction       | 1997                 |
| Floors                     | 2                    |
| Building material          | stone                |
| Cadastral register number: | 62506:030:3150       |

### Additional data

boiler, profile, sauna, shower, WC separately, central water, combined heating