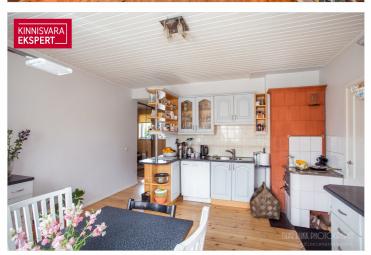

# For sale house POHLA 4

Pärnu maakond, Pärnu linn, Ülejõe

## **ARNE PENT**

D+3725293739

**\**+3724420700

| ID                         | 139887               |
|----------------------------|----------------------|
| Rooms                      | 5                    |
| Total area                 | 147.8 m <sup>2</sup> |
| Plot                       | $724  \text{m}^2$    |
| Form of ownership          | immovable            |
| Condition                  | completed            |
| Year of construction       | 1997                 |
| Floors                     | 2                    |
| Building material          | stone                |
| Cadastral register number: | 62506:030:3150       |

### Additional data

boiler, profile, sauna, shower, WC separately, central water, combined heating