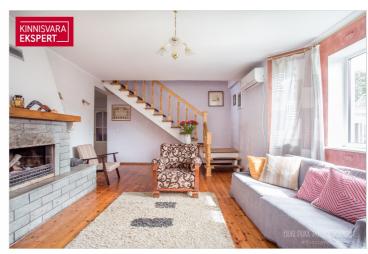

## **ARNE PENT**

D+3725293739

**\**+3724420700

| ID                         | 139887               |
|----------------------------|----------------------|
| Rooms                      | 5                    |
| Total area                 | 147.8 m <sup>2</sup> |
| Plot                       | $724  \text{m}^2$    |
| Form of ownership          | immovable            |
| Condition                  | completed            |
| Year of construction       | 1997                 |
| Floors                     | 2                    |
| Building material          | stone                |
| Cadastral register number: | 62506:030:3150       |

### Additional data

boiler, profile, sauna, shower, WC separately, central water, combined heating