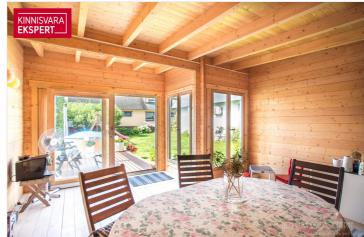

## **ARNE PENT**

D+3725293739

**\**+3724420700

| ID                         | 139887               |
|----------------------------|----------------------|
| Rooms                      | 5                    |
| Total area                 | 147.8 m <sup>2</sup> |
| Plot                       | $724  \text{m}^2$    |
| Form of ownership          | immovable            |
| Condition                  | completed            |
| Year of construction       | 1997                 |
| Floors                     | 2                    |
| Building material          | stone                |
| Cadastral register number: | 62506:030:3150       |

### Additional data

boiler, profile, sauna, shower, WC separately, central water, combined heating