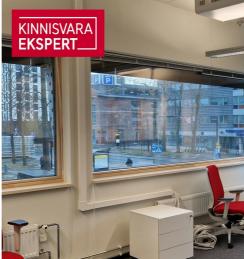

#### OFFICE SPACE

Office is located on the second floor of the building. The area of 241.1m2 can be seen in more detail in the pictures on a blue background.