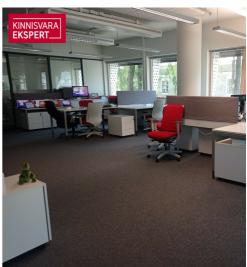

#### OFFICE SPACE

Office is located on the second floor of the building. The area of 241.1m2 can be seen in more detail in the pictures on a blue background.