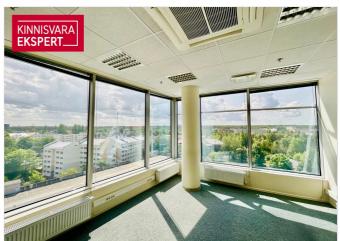

# Rent bureau A. H. TAMMSAARE TEE 47

Harju maakond, Tallinn, Mustamäe linnaosa

OFFICE ON THE 9TH FLOOR IN ESTONIA'S LARGEST OFFICE BUILDING!

# Additional information

We rent a 261 m2 light-filled top floor apartment representative office space.

The office area offers excellent views of the old town and the sea. The office space consists of one larger room and two smaller offices. In addition, a reception/lounge area with a kitchenette. The space is free and waiting for you!