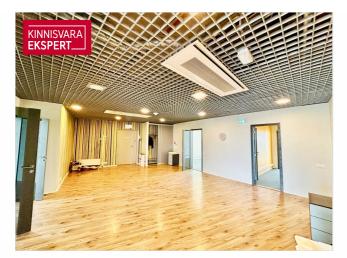

# Additional information

We rent a 261 m2 light-filled top floor apartment representative office space.

The office area offers excellent views of the old town and the sea. The office space consists of one larger room and two smaller offices. In addition, a reception/lounge area with a kitchenette. The space is free and waiting for you!