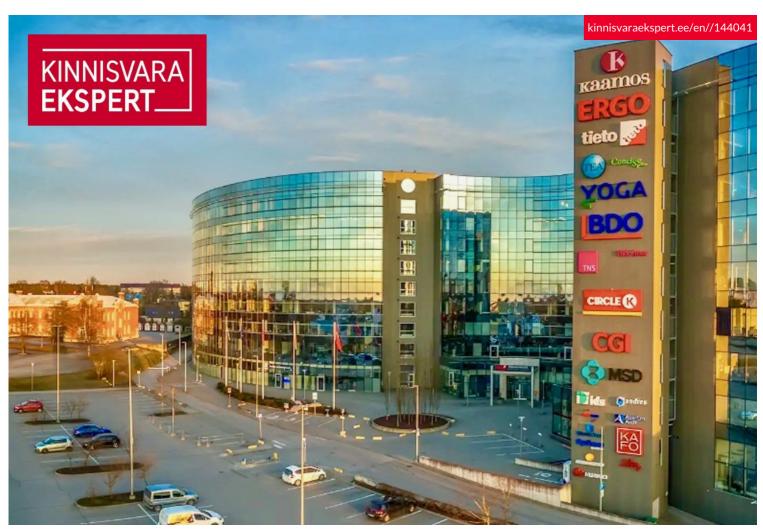

# Rent bureau A. H. TAMMSAARE TEE 47

Harju maakond, Tallinn, Mustamäe linnaosa

OFFICE ON THE 9TH FLOOR IN ESTONIA'S LARGEST OFFICE BUILDING!

### OFFICE BUILDING

- Spacious office spaces with great views
- The lobby and general areas of the building have recently been renovated
- Filmed window panes to prevent excessive heat in sunny office spaces
- Lighting, heating and ventilation can be controlled through from the wall-mounted control center or from the phone
- A representative lobby for receiving customers
- There is a lunch restaurant on the first floor of the building so you can to have lunch without leaving the house, saving valuable working time.

There are currently 70+ successful companies in Tammsaare Business Center, which creates opportunities for cooperation and enables new partnerships between tenants.