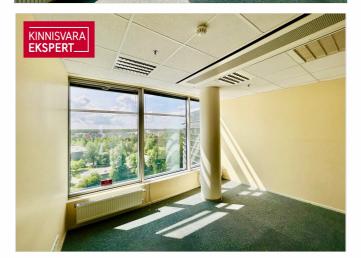

# Additional information

We rent a 261 m2 light-filled top floor apartment representative office space.

The office area offers excellent views of the old town and the sea. The office space consists of one larger room and two smaller offices. In addition, a reception/lounge area with a kitchenette. The space is free and waiting for you!