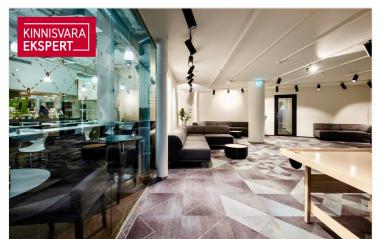

### OFFICE BUILDING

- Spacious office spaces with great views
- The lobby and general areas of the building have recently been renovated
- Filmed window panes to prevent excessive heat in sunny office spaces
- Lighting, heating and ventilation can be controlled through from the wall-mounted control center or from the phone
- A representative lobby for receiving customers
- There is a lunch restaurant on the first floor of the building so you can to have lunch without leaving the house, saving valuable working time.

Tammsaare Business Center combines an inspiring environment with comfortable and thoroughly thought-out solutions. We create tasteful and trendy office solutions for customers in cooperation with interior designers, according to the customer's wishes.