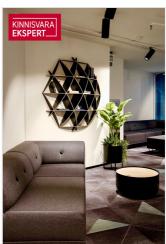

### OFFICE BUILDING

- Spacious office spaces with great views
- The lobby and general areas of the building have recently been renovated
- Filmed window panes to prevent excessive heat in sunny office spaces
- Lighting, heating and ventilation can be controlled through from the wall-mounted control center or from the phone
- A representative lobby for receiving customers
- There is a lunch restaurant on the first floor of the building so you can to have lunch without leaving the house, saving valuable working time.

Tammsaare Business Center combines an inspiring environment with comfortable and thoroughly thought-out solutions. We create tasteful and trendy office solutions for customers in cooperation with interior designers, according to the customer's wishes.