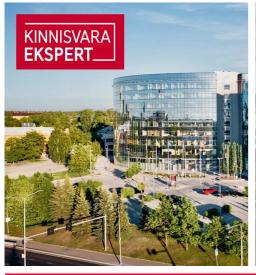

# Rent bureau A. H. TAMMSAARE TEE 47

Harju maakond, Tallinn, Mustamäe linnaosa

OFFICE ON THE 9TH FLOOR IN ESTONIA'S LARGEST OFFICE BUILDING!

### OFFICE BUILDING

- Spacious office spaces with great views
- The lobby and general areas of the building have recently been renovated
- Filmed window panes to prevent excessive heat in sunny office spaces
- Lighting, heating and ventilation can be controlled through from the wall-mounted control center or from the phone
- A representative lobby for receiving customers
- There is a lunch restaurant on the first floor of the building so you can to have lunch without leaving the house, saving valuable working time.

# Location

♥Harju maakond, Tallinn, Mustamäe linnaosa