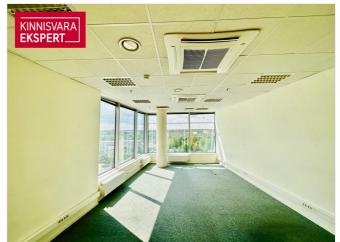

# Additional information

We rent a 261 m2 light-filled top floor apartment representative office space.

The office area offers excellent views of the old town and the sea. The office space consists of one larger room and two smaller offices. In addition, a reception/lounge area with a kitchenette. The space is free and waiting for you!