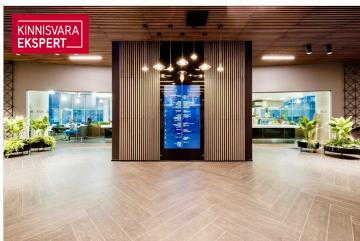

### OFFICE BUILDING

- Spacious office spaces with great views
- The lobby and general areas of the building have recently been renovated
- Filmed window panes to prevent excessive heat in sunny office spaces
- Lighting, heating and ventilation can be controlled through from the wall-mounted control center or from the phone
- A representative lobby for receiving customers
- There is a lunch restaurant on the first floor of the building so you can to have lunch without leaving the house, saving valuable working time.

There are currently 70+ successful companies in Tammsaare Business Center, which creates opportunities for cooperation and enables new partnerships between tenants.