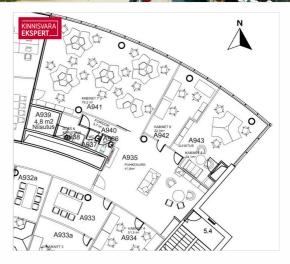

# Additional information

We rent a 261 m2 light-filled top floor apartment representative office space.

The office area offers excellent views of the old town and the sea. The office space consists of one larger room and two smaller offices. In addition, a reception/lounge area with a kitchenette. The space is free and waiting for you!