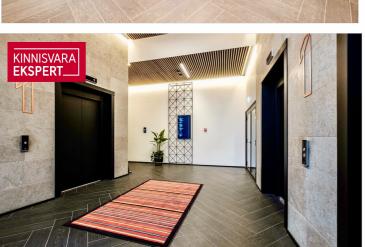

### OFFICE BUILDING

- Spacious office spaces with great views
- The lobby and general areas of the building have recently been renovated
- Filmed window panes to prevent excessive heat in sunny office spaces
- Lighting, heating and ventilation can be controlled through from the wall-mounted control center or from the phone
- A representative lobby for receiving customers
- There is a lunch restaurant on the first floor of the building so you can to have lunch without leaving the house, saving valuable working time.