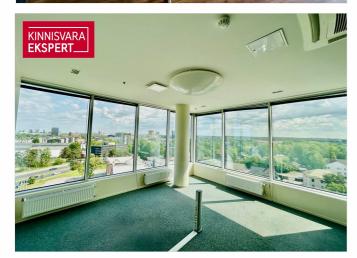

# Rent bureau A. H. TAMMSAARE TEE 47

Harju maakond, Tallinn, Mustamäe linnaosa

OFFICE ON THE 9TH FLOOR IN ESTONIA'S LARGEST OFFICE BUILDING!

# Additional information

We rent a 261 m2 light-filled top floor apartment representative office space.

The office area offers excellent views of the old town and the sea. The office space consists of one larger room and two smaller offices. In addition, a reception/lounge area with a kitchenette. The space is free and waiting for you!