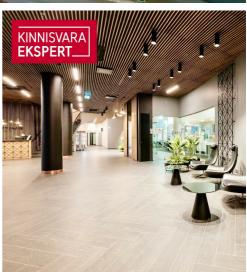

# Additional information

We rent a 261 m2 light-filled top floor apartment representative office space.

The office area offers excellent views of the old town and the sea. The office space consists of one larger room and two smaller offices. In addition, a reception/lounge area with a kitchenette. The space is free and waiting for you!

### OFFICE BUILDING

- Spacious office spaces with great views
- The lobby and general areas of the building have recently been renovated
- Filmed window panes to prevent excessive heat in sunny office spaces
- Lighting, heating and ventilation can be controlled through from the wall-mounted control center or from the phone
- A representative lobby for receiving customers
- There is a lunch restaurant on the first floor of the building so you can to have lunch without leaving the house, saving valuable working time.

Tammsaare Business Center combines an inspiring environment with comfortable and thoroughly thought-out solutions. We create tasteful and trendy office solutions for customers in cooperation with interior designers, according to the customer's wishes.