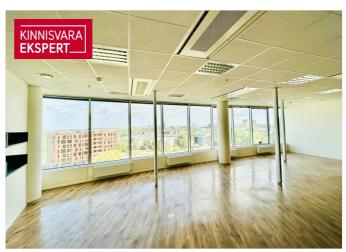

# Additional information

We rent a 261 m2 light-filled top floor apartment representative office space.

The office area offers excellent views of the old town and the sea. The office space consists of one larger room and two smaller offices. In addition, a reception/lounge area with a kitchenette. The space is free and waiting for you!