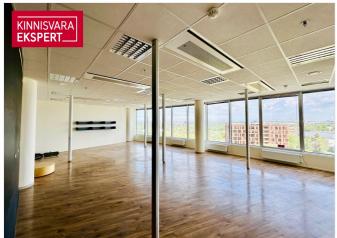

# Additional information

We rent a 261 m2 light-filled top floor apartment representative office space.

The office area offers excellent views of the old town and the sea. The office space consists of one larger room and two smaller offices. In addition, a reception/lounge area with a kitchenette. The space is free and waiting for you!