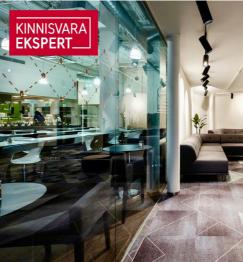

# Additional information

We rent a 261 m2 light-filled top floor apartment representative office space.

The office area offers excellent views of the old town and the sea. The office space consists of one larger room and two smaller offices. In addition, a reception/lounge area with a kitchenette. The space is free and waiting for you!

### OFFICE BUILDING

- Spacious office spaces with great views
- The lobby and general areas of the building have recently been renovated
- Filmed window panes to prevent excessive heat in sunny office spaces
- Lighting, heating and ventilation can be controlled through from the wall-mounted control center or from the phone
- A representative lobby for receiving customers
- There is a lunch restaurant on the first floor of the building so you can to have lunch without leaving the house, saving valuable working time.

Tammsaare Business Center combines an inspiring environment with comfortable and thoroughly thought-out solutions. We create tasteful and trendy office solutions for customers in cooperation with interior designers, according to the customer's wishes.