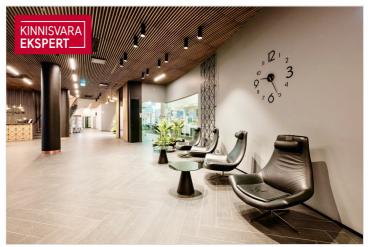

### OFFICE BUILDING

- Spacious office spaces with great views
- The lobby and general areas of the building have recently been renovated
- Filmed window panes to prevent excessive heat in sunny office spaces
- Lighting, heating and ventilation can be controlled through from the wall-mounted control center or from the phone
- A representative lobby for receiving customers
- There is a lunch restaurant on the first floor of the building so you can to have lunch without leaving the house, saving valuable working time.

Tammsaare Business Center combines an inspiring environment with comfortable and thoroughly thought-out solutions. We create tasteful and trendy office solutions for customers in cooperation with interior designers, according to the customer's wishes.